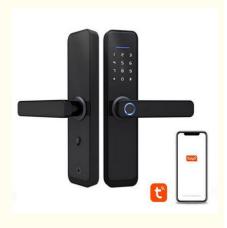

### **Multifunctional Fingerprint Door Lock Smart Home Password Gate Lock**

### **Product Specification**

| • Door Type:                        | Glass Door, Wood Door, Steel Door,<br>Stainless Steel Door, Aluminum Door |  |
|-------------------------------------|---------------------------------------------------------------------------|--|
| Network:                            | Wifi                                                                      |  |
| Material:                           | Aluminum Alloy                                                            |  |
| <ul> <li>Application:</li> </ul>    | Apartment / Home                                                          |  |
| Color:                              | Black                                                                     |  |
| <ul> <li>Unlock Way:</li> </ul>     | Fingerprint + Password + Card + Key                                       |  |
| Mortise:                            | 50*50 Mortise                                                             |  |
| • Function:                         | Multi-function                                                            |  |
| <ul> <li>Warranty:</li> </ul>       | 1 Years                                                                   |  |
| <ul> <li>Door Thickness:</li> </ul> | 40-70mm                                                                   |  |
| • Port:                             | Shenzhen/goangzhou                                                        |  |
| Highlight:                          | Multifunctional Fingerprint Door Lock,<br>Fingerprint Door Lock Smart,    |  |