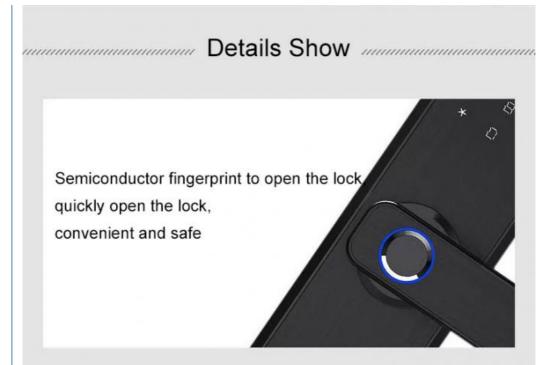

# FAST FINGERPRINT RECOGNITION

Highly sensitive semiconductor 3D fingerprint sensor.

<0.001%\* FALSE RATE

<0.01%\* REJECTION RATE

<0.5s\* RECOGNITION SPEED