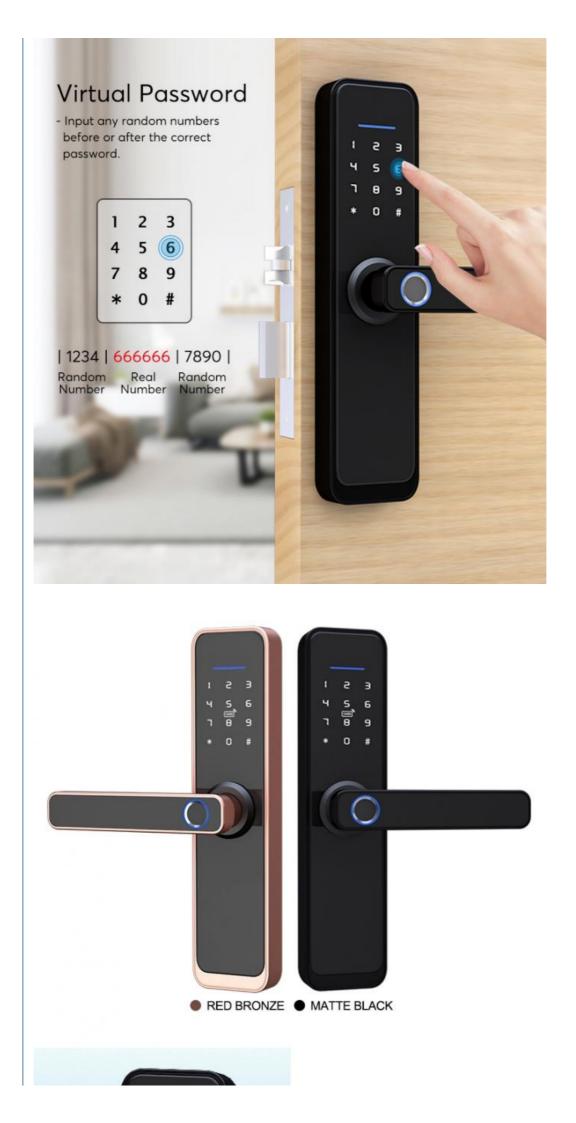

# VIRTUAL PASSWORD ANTI-PEEP

Up to 24 digits of password, including 6~11 correct passwords, can open the door to prevent others from peeking.

# 634 857140 264#

... Virtual password ...