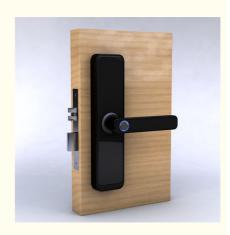

### **Product Specification**

| • Door Type:                        | Glass Door, Wood Door, Steel Door,<br>Stainless Steel Door, Aluminum Door |  |
|-------------------------------------|---------------------------------------------------------------------------|--|
| Network:                            | Wifi                                                                      |  |
| Material:                           | Aluminum Alloy                                                            |  |
| <ul> <li>Application:</li> </ul>    | Apartment / Home                                                          |  |
| Color:                              | Black                                                                     |  |
| <ul> <li>Unlock Way:</li> </ul>     | Fingerprint + Password + Card + Key                                       |  |
| Mortise:                            | 50*50 Mortise                                                             |  |
| • Function:                         | Multi-function                                                            |  |
| <ul> <li>Warranty:</li> </ul>       | 1 Years                                                                   |  |
| <ul> <li>Door Thickness:</li> </ul> | 40-70mm                                                                   |  |
| • Port:                             | Shenzhen/goangzhou                                                        |  |
| Highlight:                          | Multifunctional Fingerprint Door Lock,<br>Fingerprint Door Lock Smart,    |  |