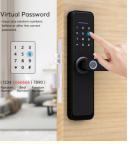

# VIRTUAL PASSWORD ANTI-PEEP

Up to 24 digits of password, including 6~11 correct passwords, can open the door to prevent others from peeking.

# 634 857140 264#

... Virtual password ...