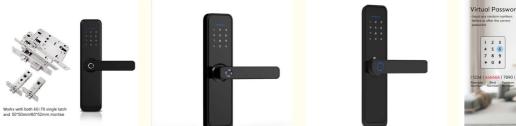

# VIRTUAL PASSWORD ANTI-PEEP

Up to 24 digits of password, including 6~11 correct passwords, can open the door to prevent others from peeking.

# 634 857140 264#

... Virtual password ...