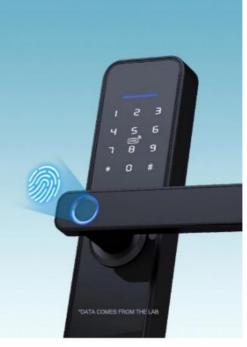

# FAST FINGERPRINT RECOGNITION

Highly sensitive semiconductor 3D fingerprint sensor.

<0.001%\* FALSE RATE

<0.01%\* REJECTION RATE

<0.5s\* RECOGNITION SPEED