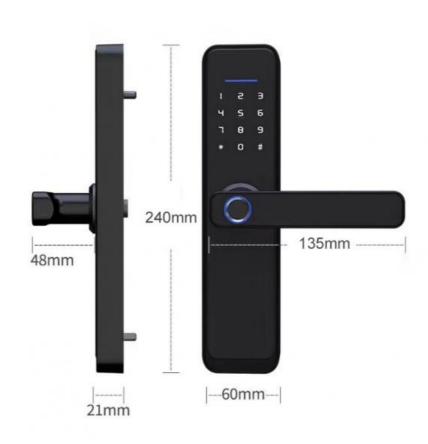

### **Product Specification**

| • Door Type:                        | Glass Door, Wood Door, Steel Door,<br>Stainless Steel Door, Aluminum Door |  |
|-------------------------------------|---------------------------------------------------------------------------|--|
| Network:                            | Wifi                                                                      |  |
| Material:                           | Aluminum Alloy                                                            |  |
| <ul> <li>Application:</li> </ul>    | Apartment / Home                                                          |  |
| Color:                              | Black                                                                     |  |
| <ul> <li>Unlock Way:</li> </ul>     | Fingerprint + Password + Card + Key                                       |  |
| Mortise:                            | 50*50 Mortise                                                             |  |
| • Function:                         | Multi-function                                                            |  |
| <ul> <li>Warranty:</li> </ul>       | 1 Years                                                                   |  |
| <ul> <li>Door Thickness:</li> </ul> | 40-70mm                                                                   |  |
| • Port:                             | Shenzhen/goangzhou                                                        |  |
| Highlight:                          | Multifunctional Fingerprint Door Lock,<br>Fingerprint Door Lock Smart,    |  |