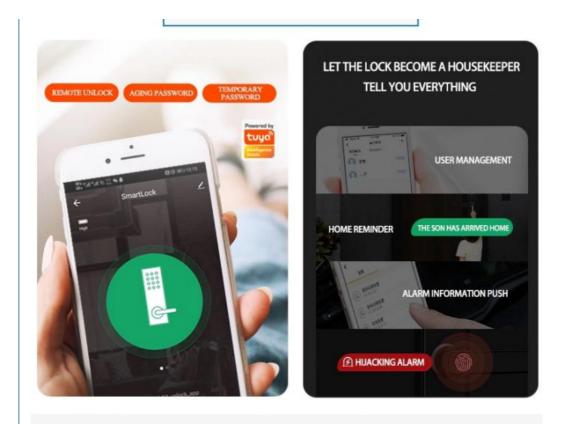

# Smart Home Lock System

# VIRTUAL PASSWORD ANTI-PEEP

Up to 24 digits of password, including 6~11 correct passwords, can open the door to prevent others from peeking.

Anti-lock open only administator permission to unlock ordinary user can't unlock

Can forget to take the key and fingerprintlock use these two way after lowbattery reminder.