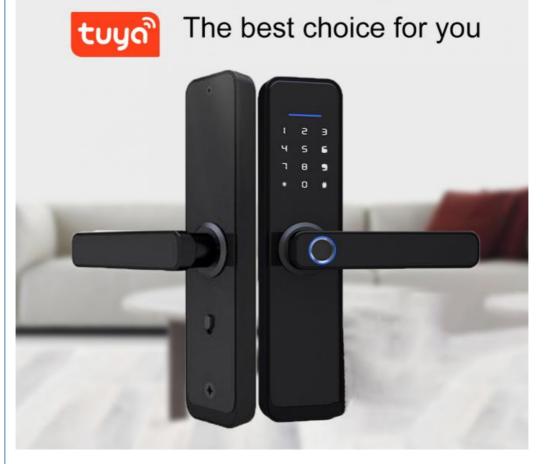

### **Multifunctional Fingerprint Door Lock Smart Home Password Gate Lock**

### **Product Specification**

| • Door Type:                        | Glass Door, Wood Door, Steel Door,<br>Stainless Steel Door, Aluminum Door |  |
|-------------------------------------|---------------------------------------------------------------------------|--|
| Network:                            | Wifi                                                                      |  |
| Material:                           | Aluminum Alloy                                                            |  |
| <ul> <li>Application:</li> </ul>    | Apartment / Home                                                          |  |
| Color:                              | Black                                                                     |  |
| <ul> <li>Unlock Way:</li> </ul>     | Fingerprint + Password + Card + Key                                       |  |
| Mortise:                            | 50*50 Mortise                                                             |  |
| • Function:                         | Multi-function                                                            |  |
| <ul> <li>Warranty:</li> </ul>       | 1 Years                                                                   |  |
| <ul> <li>Door Thickness:</li> </ul> | 40-70mm                                                                   |  |
| • Port:                             | Shenzhen/goangzhou                                                        |  |
| Highlight:                          | Multifunctional Fingerprint Door Lock,<br>Fingerprint Door Lock Smart,    |  |