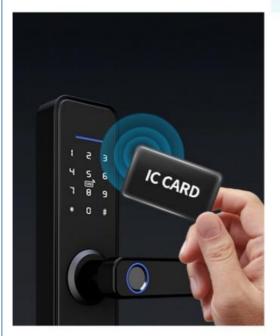

## ENCRYPTED IC CARD ANTI-COPY

Convenient for the elderly and children, such as unclear fingerprints, encryption security.

TUYA APP SMART CONTROL WHOLE HOUSE INTELLIGENCE, STARTING FROM THE LOCK

Details Images