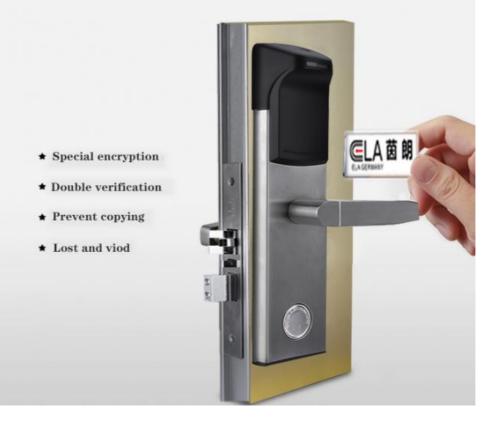

# **Superior Materials**

304 Stainless Steel, 2.0mm

304 Stainless Steel Panels and Handles. Lock Surface Color Enjoys 10 Years Warranty

Product packaging

ELA new security electronic door handle lock rfid card smart apartment lock