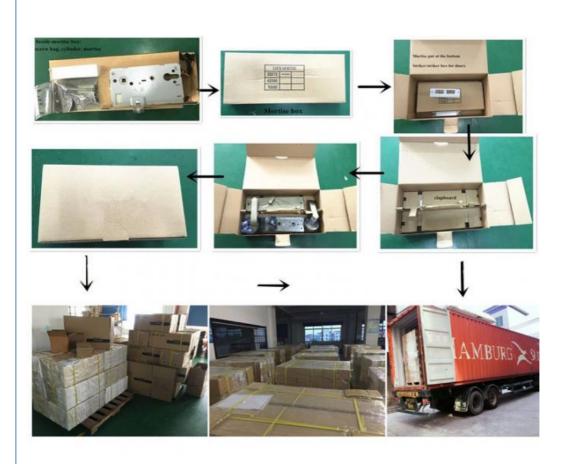

# **Superior Materials**

304 Stainless Steel, 2.0mm

304 Stainless Steel Panels and Handles. Lock Surface Color Enjoys 10 Years Warranty

Product packaging

ELA new security electronic door handle lock rfid card smart apartment lock