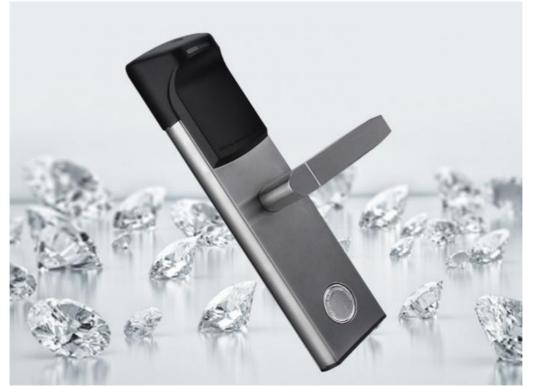

### RFID Card Smart Hotel Lock / 304 Stainless steel RFID Digital Door Lock

# **Superior Materials**

304 Stainless Steel, 2.0mm

304 Stainless Steel Panels and Handles. Lock Surface Color Enjoys 10 Years Warranty

Product packaging

ELA new security electronic door handle lock rfid card smart apartment lock