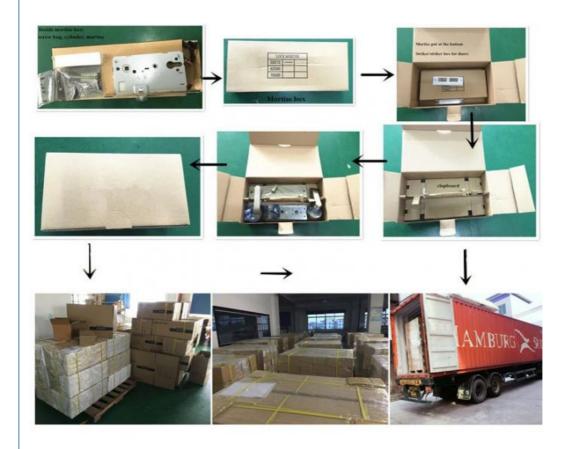

Hotel Access Control Door Lock,



### More Images









# Smart Hotel Lock RFID access control hotel door lock lock electronic

Product Name Hotel Lock
Color Silver/gold
Operating Voltage DC 6V

Limit voltage DC 4.3V ~ 9V

Emergency Power Supply Micro USB power Bank

dynamic <150 mA
Working power

Static <50 uA

temperature  $$-20\mbox{C}^{\circ}$\sim$ +60\mbox{C}^{\circ}$$  working environment

humidity 20%~ 80%

temperature -20C°~ +80C° Storage environment

humidity 10%~ 80%

### **Product Description**

By using RFID cards or mobile devices, guests can quickly and easily unlock their hotel room doors without the need for traditional keys or keycards.

### Anti-pry alarm device







Zinc alloy handle



201 stainless steel panel



American standard lock body

Product packaging



### Company Profile



Established in initially name was Dongguan Shijie HongLG Electronic Factory

supplied for 2nd Summer Youth Olympic Games

Athlete apartment

2009





2004 manufactured the first aluminum alloy material electronic hotel lock in China

supplied for 10th national games

Athlete apartment





manufactured the first split model electronic hotel lock HD8018, HD8019 in China

2012





2006 supplied over 2000 locks for Doha Asia Games

Athlete apartment

supplied for 12th National Games

Athlete apartment





2001

developed the first biometric fingerprint lock

updated to Dongguan Yinlang Electronic

Technology Co. Ltd



Ying Lang Electronic Technology Co. ,Ltd. is a professional manufacturer which Integrates of manufacture and trade.

Established in 1998, It is spec