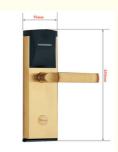

Government Etc

• Data Storage Options: Cloud

Color: Gold / SilverDoor Thickness: 35-90mm

PMS: Fidelio/Opera/OthersUnlock Way: Card+Mechanical Key

• Warranty: 2 Years

Mortise: America MortisePort: Shenzhen/goangzhou