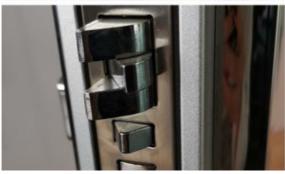

### Anti-pry alarm device

Zinc alloy handle

201 stainless steel panel

American standard lock body

Product packaging