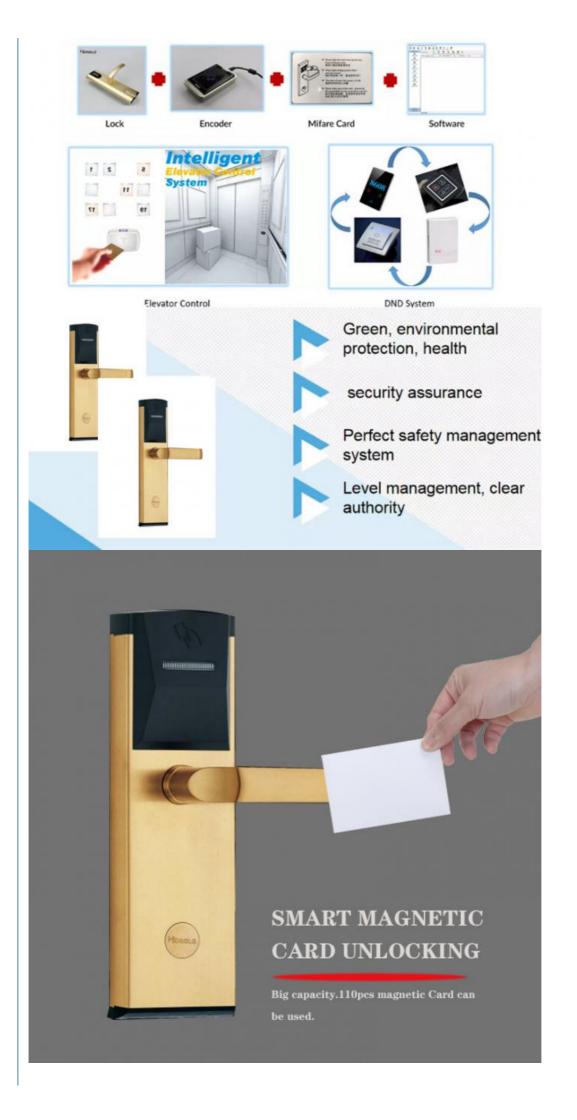

### **Product Description**

By using RFID cards or mobile devices, guests can quickly and easily unlock their hotel room doors without the need for traditional keys or keycards.