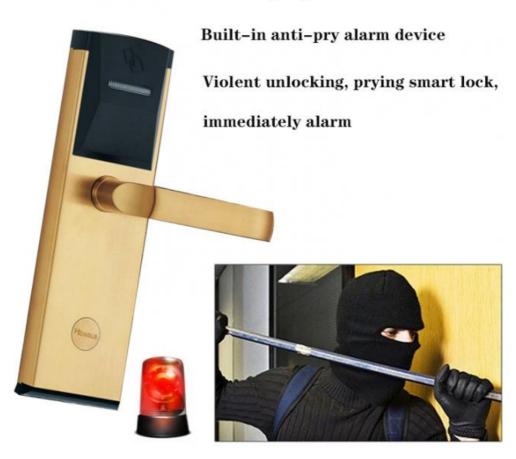

### Anti-pry alarm device

Zinc alloy handle

201 stainless steel panel

American standard lock body

Product packaging