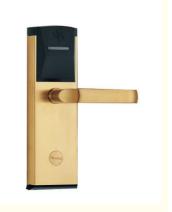

# Smart Hotel Lock RFID access control hotel door lock lock electronic

Product Name Hotel Lock
Color Silver/gold
Operating Voltage DC 6V

Limit voltage DC 4.3V ~ 9V

Emergency Power Supply Micro USB power Bank

### Anti-pry alarm device

Zinc alloy handle

201 stainless steel panel

American standard lock body

Product packaging