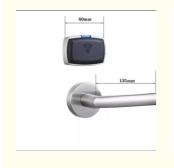

### **Product Specification**

Name: Electronic Key Code Door Lock

• Door Type: Glass Door, Wood Door, Steel Door,

Stainless Steel Door, Aluminum Door

• Network: SDK

Application: Hotel\apartermentColor: Black / Sliver

Unlock Method: Card+Code+Key+Fingerprint+smartPhone

Function: Multi-functionDoor Thickness: 35-75mm

Port: Shenzhen/goangzhouMaterial: Aluminum Alloy

• Certification: CE

• Highlight: Electronic Key Code Door Lock,

# Specification

| item                 | value                                                                  |
|----------------------|------------------------------------------------------------------------|
| Door Type            | Glass door, Wood door, Steel door, Stainless Steel door, Aluminum door |
| Place of Origin      | China                                                                  |
|                      | Guangdong                                                              |
| Brand Name           | ELA                                                                    |
| Model Number         | 8019                                                                   |
| Certification        | CE                                                                     |
| Data Storage Options | Cloud                                                                  |
| Network              | SDK                                                                    |
| Unlock way           | Fingerprint                                                            |
| Application          | Apartment                                                              |
| Product Name         | Smart Fingerprint Lock                                                 |
| Color                | Black                                                                  |
| Material             | Aluminum Alloy                                                         |
| Suitable for         | Widely Usage                                                           |
| Unlock Method        | Card+Code+Key+Fingerprint+smartPhone                                   |
| Function             | Multi-function                                                         |
| Door thickness       | 35-75mm                                                                |
| Usage                | Department                                                             |