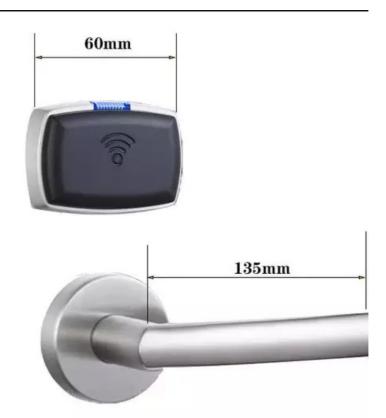

Unlock Method: Card+Code+Key+Fingerprint+smartPhone

Function: Multi-functionDoor Thickness: 35-75mm

Port: Shenzhen/goangzhouMaterial: Aluminum Alloy

• Certification: CE

• Highlight: Electronic Key Code Door Lock,