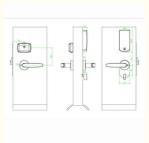

### **Product Specification**

Name: Electronic Key Code Door Lock

• Door Type: Glass Door, Wood Door, Steel Door,

Stainless Steel Door, Aluminum Door

• Network: SDK

Application: Hotel\apartermentColor: Black / Sliver

Unlock Method: Card+Code+Key+Fingerprint+smartPhone

Function: Multi-functionDoor Thickness: 35-75mm

Port: Shenzhen/goangzhouMaterial: Aluminum Alloy

• Certification: CE

• Highlight: Electronic Key Code Door Lock,

## **Product Description**

The Electronic Key Code Door Lock is a smart hotel lock that utilizes an electronic key code system for access control. It features a 304 stainless steel shell, providing durability and long-lasting performance.