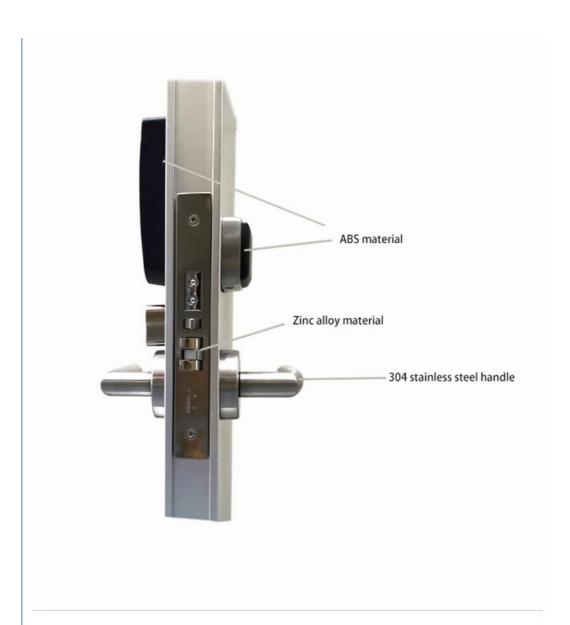

Unlock Method: Card+Code+Key+Fingerprint+smartPhone

Function: Multi-functionDoor Thickness: 35-75mm

Port: Shenzhen/goangzhouMaterial: Aluminum Alloy

• Certification: CE

• Highlight: Electronic Key Code Door Lock,