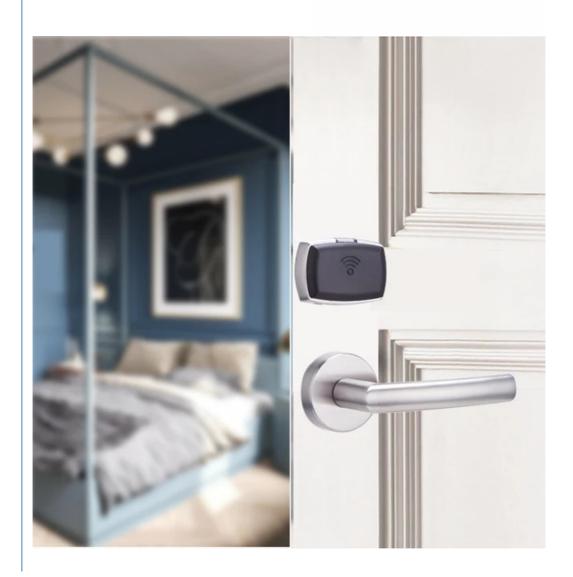

# Electronic Key Code Door Lock 304 Stainless Steel Shell Intelligent Electronic Lock

# Electronic key code door lock 304 stainless steel shell intelligent Smart Hotel Lock

## **Product Description**

The Electronic Key Code Door Lock is a smart hotel lock that utilizes an electronic key code system for access control. It features a 304 stainless steel shell, providing durability and long-lasting performance.