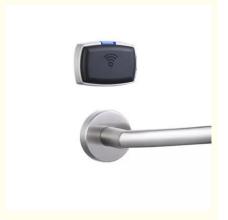

### **Product Specification**

Name: Electronic Key Code Door Lock

• Door Type: Glass Door, Wood Door, Steel Door,

Stainless Steel Door, Aluminum Door

• Network: SDK

Application: Hotel\apartermentColor: Black / Sliver

Unlock Method: Card+Code+Key+Fingerprint+smartPhone

Function: Multi-functionDoor Thickness: 35-75mm

Port: Shenzhen/goangzhouMaterial: Aluminum Alloy

• Certification: CE

• Highlight: Electronic Key Code Door Lock,

## **Product Description**

The Electronic Key Code Door Lock is a smart hotel lock that utilizes an electronic key code system for access control. It features a 304 stainless steel shell, providing durability and long-lasting performance.