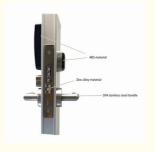

### **Product Specification**

Name: Electronic Key Code Door Lock

• Door Type: Glass Door, Wood Door, Steel Door,

Stainless Steel Door, Aluminum Door

• Network: SDK

Application: Hotel\apartermentColor: Black / Sliver

Unlock Method: Card+Code+Key+Fingerprint+smartPhone

Function: Multi-functionDoor Thickness: 35-75mm

Port: Shenzhen/goangzhouMaterial: Aluminum Alloy

• Certification: CE

• Highlight: Electronic Key Code Door Lock,

## **Product Description**

The Electronic Key Code Door Lock is a smart hotel lock that utilizes an electronic key code system for access control. It features a 304 stainless steel shell, providing durability and long-lasting performance.