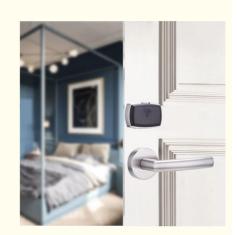

### **Product Specification**

Name: Electronic Key Code Door Lock

• Door Type: Glass Door, Wood Door, Steel Door,

Stainless Steel Door, Aluminum Door

• Network: SDK

Application: Hotel\apartermentColor: Black / Sliver

Unlock Method: Card+Code+Key+Fingerprint+smartPhone

Function: Multi-functionDoor Thickness: 35-75mm

Port: Shenzhen/goangzhouMaterial: Aluminum Alloy

• Certification: CE

• Highlight: Electronic Key Code Door Lock,

## **Product Description**

The Electronic Key Code Door Lock is a smart hotel lock that utilizes an electronic key code system for access control. It features a 304 stainless steel shell, providing durability and long-lasting performance.