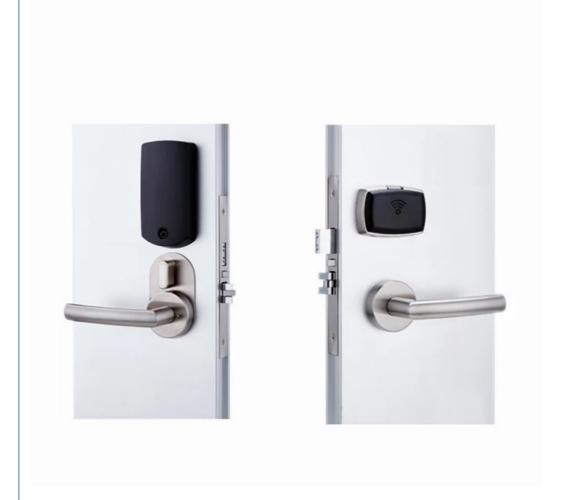

y                                                         |
| Suitable for         | Widely Usage                                                           |
| Unlock Method        | Card+Code+Key+Fingerprint+smartPhone                                   |
| Function             | Multi-function                                                         |
| Door thickness       | 35-75mm                                                                |
| Usage                | Department                                                             |

## **Product Description**

The Electronic Key Code Door Lock is a smart hotel lock that utilizes an electronic key code system for access control. It features a 304 stainless steel shell, providing durability and long-lasting performance.















## Packing & Delivery



To better ensure the safety of your goods, professional, environmentally friendly, convenient and efficient packaging services will be provided.

### **⋐LA茵朗** Dongguan Yinlang Electronic Technolog Co.,Ltd

13926821097

Linda@honglg.com

smartdoor-lock.com

10-3 The First Industrial Park, Chong Huan West Road, Shijie town, Dongguan City, Guangdong, China