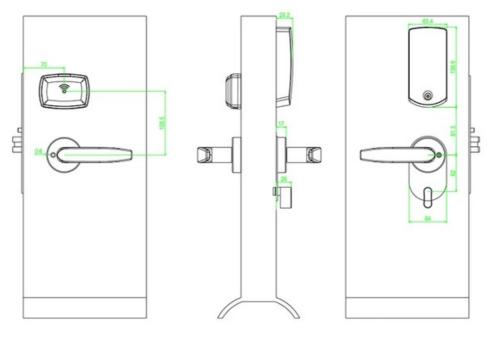

### **Product Specification**

Name: Electronic Key Code Door Lock

• Door Type: Glass Door, Wood Door, Steel Door,

Stainless Steel Door, Aluminum Door

• Network: SDK

Application: Hotel\apartermentColor: Black / Sliver

Unlock Method: Card+Code+Key+Fingerprint+smartPhone

Function: Multi-functionDoor Thickness: 35-75mm

Port: Shenzhen/goangzhouMaterial: Aluminum Alloy

• Certification: CE

• Highlight: Electronic Key Code Door Lock,

# Specification

| item                 | value                                                                  |
|----------------------|------------------------------------------------------------------------|
| Door Type            | Glass door, Wood door, Steel door, Stainless Steel door, Aluminum door |
| Place of Origin      | China                                                                  |
|                      | Guangdong                                                              |
| Brand Name           | ELA                                                                    |
| Model Number         | 8019                                                                   |
| Certification        | CE                                                                     |
| Data Storage Options | Cloud                                                                  |
| Network              | SDK                                                                    |
| Unlock way           | Fingerprint                                                            |
| Application          | Apartment                                                              |
| Product Name         | Smart Fingerprint Lock                                                 |
| Color                | Black                                                                  |
| Material             | Aluminum Alloy                                                         |
| Suitable for         | Widely Usage                                                           |
| Unlock Method        | Card+Code+Key+Fingerprint+smartPhone                                   |
| Function             | Multi-function                                                         |
| Door thickness       | 35-75mm                                                                |
| Usage                | Department                                                             |