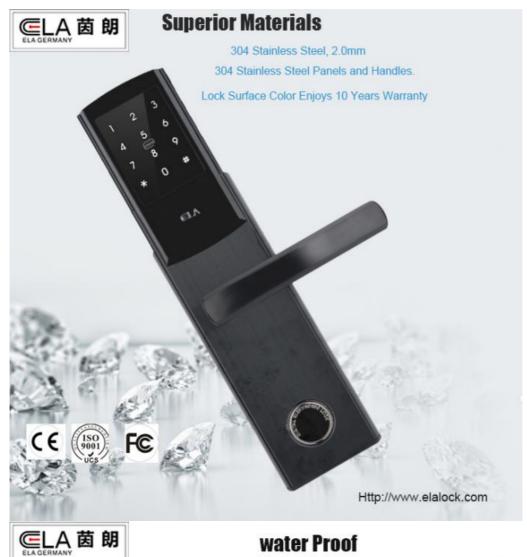

# **Product Specification**

Material: 304 Stainless Steel

Color: Silver / GoldDoor Thickness: 35-55mm

PMS: Fidelio Opera OthersUnlock Way: Card+Mechanical Key

• Warranty: 2 Years

• Application: Hotel, Apartments, Office, School,

# water Proof **Water Outstanding Waterproof RFID Lock**