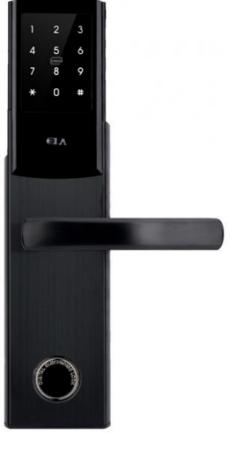

# Black Access Control Hotel Door Locks / Smart Door Lock With Card

# **Product Specification**

Material: 304 Stainless Steel

Color: Silver / GoldDoor Thickness: 35-55mm

PMS: Fidelio Opera OthersUnlock Way: Card+Mechanical Key

• Warranty: 2 Years

• Application: Hotel, Apartments, Office, School,

# Smart Hotel Lock access control hotel door lock smart door lock with card

| Product Name           | Hotel Lock           |              |
|------------------------|----------------------|--------------|
| Color                  | BLACK                |              |
| Operating Voltage      | DC 6V                |              |
| Limit voltage          | DC 4.3V ~ 9V         |              |
| Emergency Power Supply | Micro USB power Bank |              |
| Working power          | dynamic              | <150 mA      |
|                        | Static               | <50 uA       |
| working environment    | temperature          | -20C°~ +60C° |
|                        | humidity             | 20%~ 80%     |
| Storage environment    | temperature          | -20C°~ +80C° |
|                        | humidity             | 10%~ 80%     |