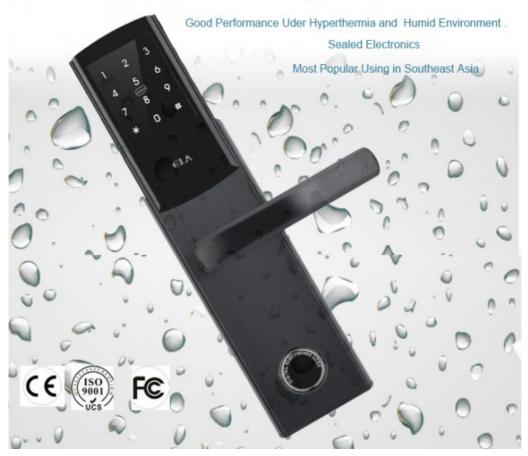

ACK                |              |
| Operating Voltage      | DC 6V                |              |
| Limit voltage          | DC 4.3V ~ 9V         |              |
| Emergency Power Supply | Micro USB power Bank |              |
| Working power          | dynamic              | <150 mA      |
|                        | Static               | <50 uA       |
| working environment    | temperature          | -20C°~ +60C° |
|                        | humidity             | 20%~ 80%     |
| Storage environment    | temperature          | -20C°~ +80C° |
|                        | humidity             | 10%~ 80%     |

# **Product Description**

Some smart hotel locks also offer the option of using a physical keycard or key fobs.







# water Proof **Water Outstanding Waterproof RFID Lock**



# APPLICTION

Its narrow body version is specially designed to fit most Euro narrow profile

framed doors/Aluminum narrow glass door.

Small dimension, decrease damage of door Installation.

Antifriction, 100% avold the international break-in.



## Our survices



#### **OEM services**

- 1.logo on Devnce
- 2.Welcome Screen
- 3.Pre-installed APP
- 4.Android Settings
- 5.Packing Box

#### **ODM** services

1.PCAB Design & Developmet 2.Tooling Design & Development 3Software Customization.

- 1. We provide 2% spare part for free;
- 2. We provide OEM and ODM service;
- 3. All items come with 2 years warranty;
- 4. We provide our lock ,your safety and satisfaction
- 5. Technical support will be offered through all the after-sales service.
- 6. During warranty period, our factory will offer f