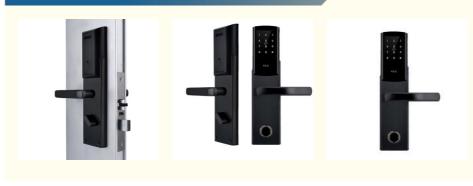

# More Images

# Smart Hotel Lock access control hotel door lock smart door lock with card

| Product Name           | Hotel Lock           |              |
|------------------------|----------------------|--------------|
| Color                  | BLACK                |              |
| Operating Voltage      | DC 6V                |              |
| Limit voltage          | DC 4.3V ~ 9V         |              |
| Emergency Power Supply | Micro USB power Bank |              |
| Working power          | dynamic              | <150 mA      |
|                        | Static               | <50 uA       |
| working environment    | temperature          | -20C°~ +60C° |
|                        | humidity             | 20%~ 80%     |
| Storage environment    | temperature          | -20C°~ +80C° |
|                        | humidity             | 10%~ 80%     |