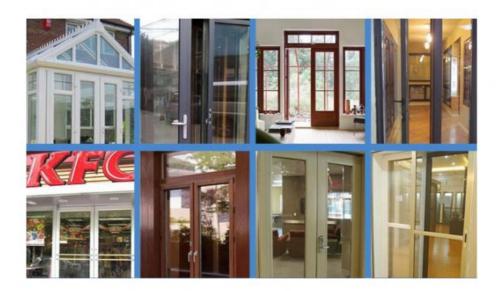

# APPLICTION

Its narrow body version is specially designed to fit most Euro narrow profile

framed doors/Aluminum narrow glass door.

Small dimension, decrease damage of door Installation.

Antifriction, 100% avold the international break-in.