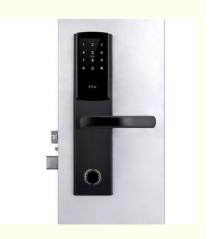

# Black Access Control Hotel Door Locks / Smart Door Lock With Card

# **Product Specification**

Material: 304 Stainless Steel

Color: Silver / GoldDoor Thickness: 35-55mm

PMS: Fidelio Opera OthersUnlock Way: Card+Mechanical Key

• Warranty: 2 Years

• Application: Hotel, Apartments, Office, School,

Government Etc

Mortise: America Mortise

• Port: Shenzhen/goangzhou

Highlight: Black Access Control Hotel Door Locks,

**Smart Door Lock With Card** 