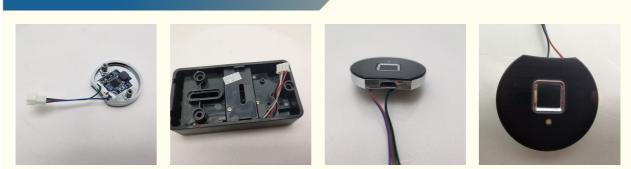

## More Images

# Semiconductor Fingerprint Recognition, Living Safety Fingerprint

Professional biometrics technology, rapid identification does not wait, 360 degree arbitrary angle semiconductor biometrics. - 0.5 seconds fast unlock

Equipped with USB emergency power interface, can be charged and unlocked when the battery is dead

Using semiconductor fingerprint collector, not affected by static electricity, high recognition rate Product packaging