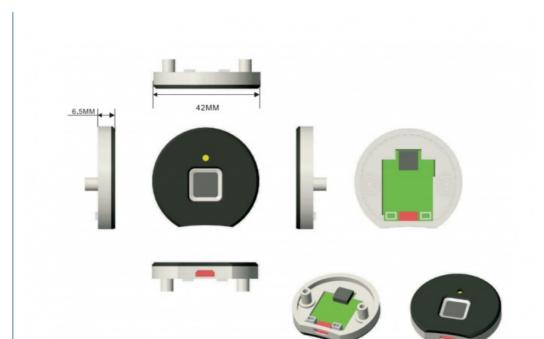

wooden drawer lock cabinet locks



FingerprintProduct Name color Operating Voltage Limit voltage Emergency Power Supply Working power

Storage environment

working environment

Cabinet Lock & Fingerprint Lock Black DC 6V DC 4.3V ~ 9V Micro USB power Bank <150 mA dynamic <50 uA Static -20C°~ +60C° temperature humidity 20%~ 80% -20C°~ +80C° temperature 10%~ 80% humidity

# **USB Emergency Power Interface**

Low power consumption, external USB mobile power emergency socket, no need to worry about going out and returning door lock can not be opened without electricity.



# Semiconductor Fingerprint Recognition, Living Safety Fingerprint

Professional biometrics technology, rapid identification does not wait, 360 degree arbitrary angle semiconductor biometrics. - 0.5 seconds fast unlock









Equipped with USB emergency power interface, can be charged and unlocked when the battery is dead



Using semiconductor fingerprint collector, not affected by static electricity, high recognition rate Product packaging

Safety magnetic electronic keyless fingerprint wooden drawer lock cabinet locks



# Company Profile



Established in 1998, It is specialized in the development and application of electronic door lock. We offer the professional smart system solution for the clients from hotel, apartment, office building, school and residence, etc.







Our survices

## **OEM** services



2.Welcome Screen 3.Pre-installed APP 4.Android Settings 5.Packing Box

1.logo on Devnce

#### **ODM** services

1.PCAB Design & Developmet 2.Tooling Design & Development 3Software Customization.

1