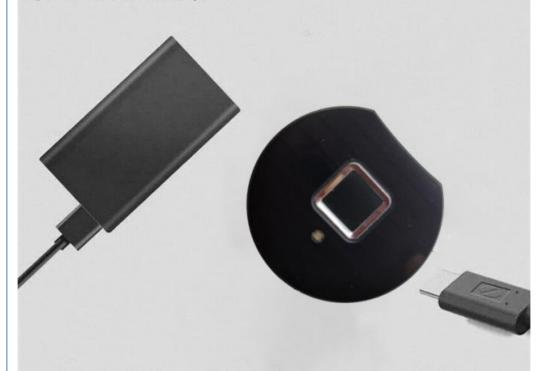

# **USB Emergency Power Interface**

Low power consumption, external USB mobile power emergency socket, no need to worry about going out and returning door lock can not be opened without electricity.

Equipped with USB emergency power interface, can be charged and unlocked when the battery is dead

Using semiconductor fingerprint collector, not affected by static electricity, high recognition rate Product packaging