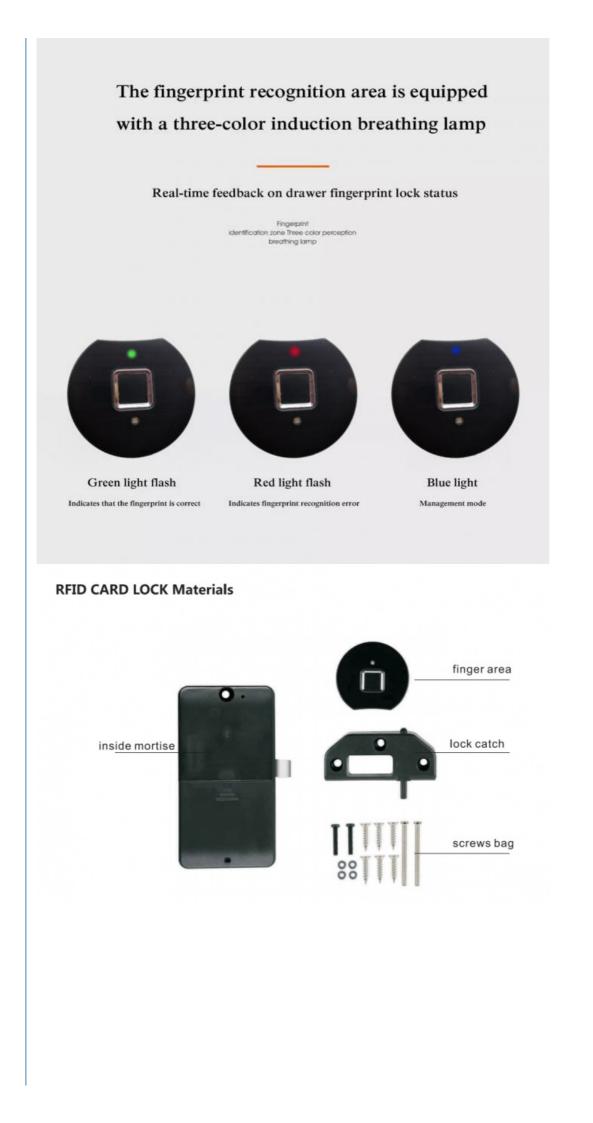

# Semiconductor Fingerprint Recognition, Living Safety Fingerprint

Professional biometrics technology, rapid identification does not wait, 360 degree arbitrary angle semiconductor biometrics. - 0.5 seconds fast unlock

Equipped with USB emergency power interface, can be charged and unlocked when the battery is dead

Using semiconductor fingerprint collector, not affected by static electricity, high recognition rate Product packaging