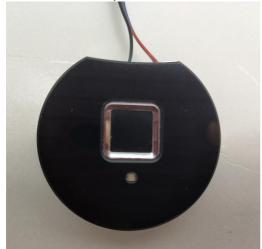

## **Product Description**

Safety magnetic electronic keyless fingerprint wooden drawer lock cabinet locks

FingerprintProduct Name color Operating Voltage Limit voltage Emergency Power Supply Working power

# Semiconductor Fingerprint Recognition, Living Safety Fingerprint

Professional biometrics technology, rapid identification does not wait, 360 degree arbitrary angle semiconductor biometrics. - 0.5 seconds fast unlock

Equipped with USB emergency power interface, can be charged and unlocked when the battery is dead

Using semiconductor fingerprint collector, not affected by static electricity, high recognition rate Product packaging