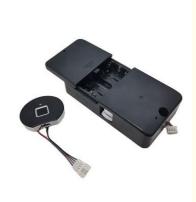

## Safety Magnetic Electronic Keyless Fingerprint Wooden Drawer Lock / Cabinet Locks

Safety magnetic electronic keyless fingerprint wooden drawer lock cabinet locks