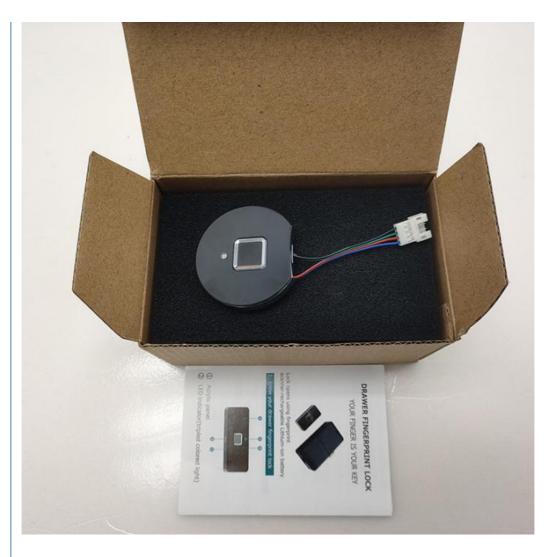

Equipped with USB emergency power interface, can be charged and unlocked when the battery is dead

Using semiconductor fingerprint collector, not affected by static electricity, high recognition rate Product packaging

Safety magnetic electronic keyless fingerprint wooden drawer lock cabinet locks