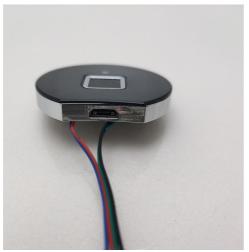

## **Product Description**

Safety magnetic electronic keyless fingerprint wooden drawer lock cabinet locks

FingerprintProduct Name color Operating Voltage Limit voltage Emergency Power Supply Working power

Storage environment

working environment

Cabinet Lock & Fingerprint Lock Black DC 6V DC 4.3V ~ 9V Micro USB power Bank <150 mA dynamic <50 uA Static -20C°~ +60C° temperature humidity 20%~ 80% -20C°~ +80C° temperature 10%~ 80% humidity

# **USB Emergency Power Interface**

Low power consumption, external USB mobile power emergency socket, no need to worry about going out and returning door lock can not be opened without electricity.

# Semiconductor Fingerprint Recognition, Living Safety Fingerprint

Professional biometrics technology, rapid identification does not wait, 360 degree arbitrary angle semiconductor biometrics. - 0.5 seconds fast unlock

Equipped with USB emergency power interface, can be charged and unlocked when the battery is dead

Using semiconductor fingerprint collector, not affected by static electricity, high recognition rate Product packaging