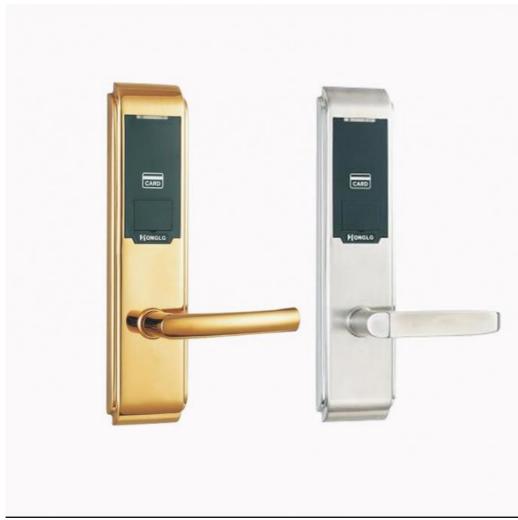

Color: Gold,Red Ancient,silver

Weight: About 3.5kgsDoor Thickness: 35-90mm

PMS: Fidelio/Opera/OthersUnlock Way: Card+Mechanical Key

Warranty: 2 Years

Material: 304 Stainless SteelPort: Shenzhen/goangzhou

• Highlight: RFID Keyless Hotel Door Locks,