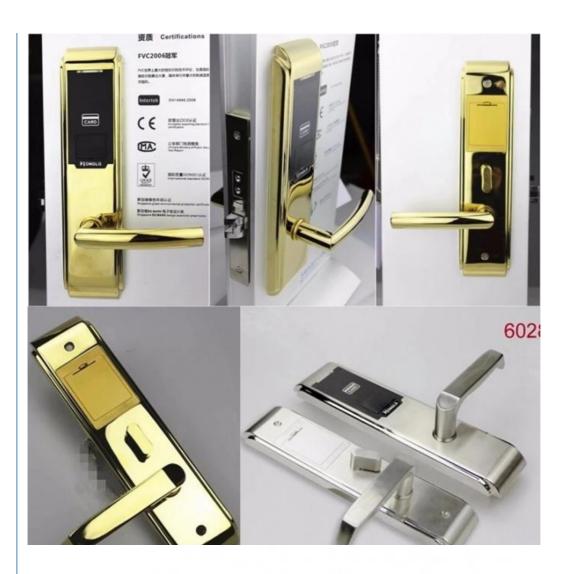

#### More Images

Color: Gold,Red Ancient,silver

Weight: About 3.5kgsDoor Thickness: 35-90mm

PMS: Fidelio/Opera/OthersUnlock Way: Card+Mechanical Key

Warranty: 2 Years

Material: 304 Stainless SteelPort: Shenzhen/goangzhou

• Highlight: RFID Keyless Hotel Door Locks,