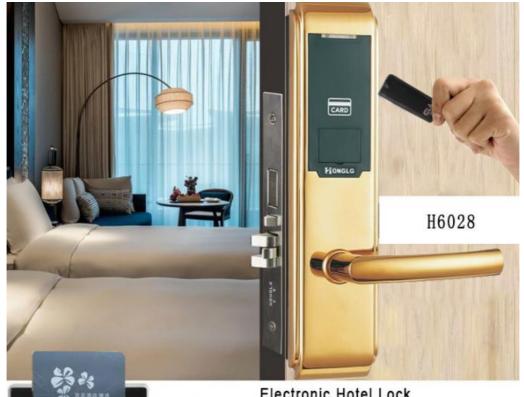

# RFID Keyless Hotel Door Locks / Electronic Hotel Room Door Locks

#### **Basic Information**

Place of Origin: Dongguan, ChinaBrand Name: ELA/honglg

Certification: ROHS/CE/EN14846/ISO9001

Model Number: H6028Price: Negotiable

• Packaging Details: RF key card reader rfid intelligent wooden

#### **Functional Characteristics:**

Interface with most of the PMS system, Fidelio/ELA registered!

Made of 304 stainless steel, with a service life of up to ten years

After unlocking with a card, the sensor area will light up a blue light to indicate that the door lock is open.

Power:4 PCS#5 AA Alkaline batteries:14 months' duration

Door lock can store 830 unlocking records

Low battery automatic reminder

Using international 5 tongue structure, more secure against theft

**Electronic Hotel Lock** 