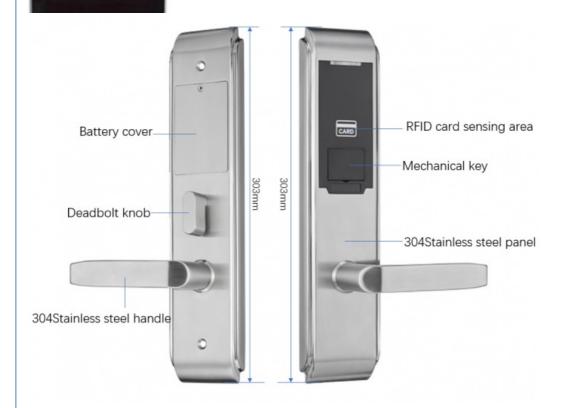

#### **Product Specification**

Product Name: Keyless Hotel Door Locks

Door Type: Glass Door, Wood Door, Steel Door,

Stainless Steel Door, Aluminum Door

Data Storage Options: Cloud
Network: Wifi, SDK
Application: Apartments

Color: Gold,Red Ancient,silver

Weight: About 3.5kgsDoor Thickness: 35-90mm

PMS: Fidelio/Opera/OthersUnlock Way: Card+Mechanical Key

Warranty: 2 Years

Material: 304 Stainless SteelPort: Shenzhen/goangzhou

• Highlight: RFID Keyless Hotel Door Locks,

# RFID Hotel Lock system keyless electronic door hotel lock\_

| parts         | Material            | Technology surface treatment |
|---------------|---------------------|------------------------------|
| lock tongue   | Zinc Alloy          | Light branding               |
| side tongue   | Zinc Alloy          | Light branding               |
| panel         | 304 stainless steel | Anodizing                    |
| handle        | 304 stainless steel | Anodizing                    |
| for lock core | HD#(62*95mm)        | HK#(70*95mm)                 |