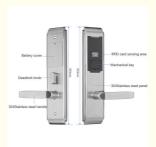

#### **Functional Characteristics:**

Interface with most of the PMS system, Fidelio/ELA registered!

Made of 304 stainless steel, with a service life of up to ten years

After unlocking with a card, the sensor area will light up a blue light to indicate that the door lock is open.

Power:4 PCS#5 AA Alkaline batteries:14 months' duration

Door lock can store 830 unlocking records

Low battery automatic reminder

Using international 5 tongue structure, more secure against theft

**Electronic Hotel Lock** 

- 1.Standalone electronic door lock with RFID technology
- 2.Compatible with ELA Energy Saver