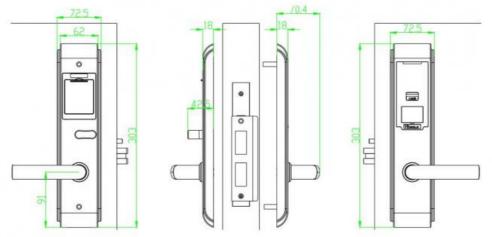

#### **Product Specification**

Product Name: Keyless Hotel Door Locks

Door Type: Glass Door, Wood Door, Steel Door,

Stainless Steel Door, Aluminum Door

Data Storage Options: Cloud
Network: Wifi, SDK
Application: Apartments

Color: Gold,Red Ancient,silver

Weight: About 3.5kgsDoor Thickness: 35-90mm

PMS: Fidelio/Opera/OthersUnlock Way: Card+Mechanical Key

Warranty: 2 Years

Material: 304 Stainless SteelPort: Shenzhen/goangzhou

• Highlight: RFID Keyless Hotel Door Locks,