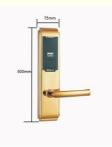

#### **Product Specification**

Product Name: Keyless Hotel Door Locks

Door Type: Glass Door, Wood Door, Steel Door,

Stainless Steel Door, Aluminum Door

Data Storage Options: Cloud
Network: Wifi, SDK
Application: Apartments

Color: Gold,Red Ancient,silver

Weight: About 3.5kgsDoor Thickness: 35-90mm

PMS: Fidelio/Opera/OthersUnlock Way: Card+Mechanical Key

Warranty: 2 Years

Material: 304 Stainless SteelPort: Shenzhen/goangzhou

• Highlight: RFID Keyless Hotel Door Locks,