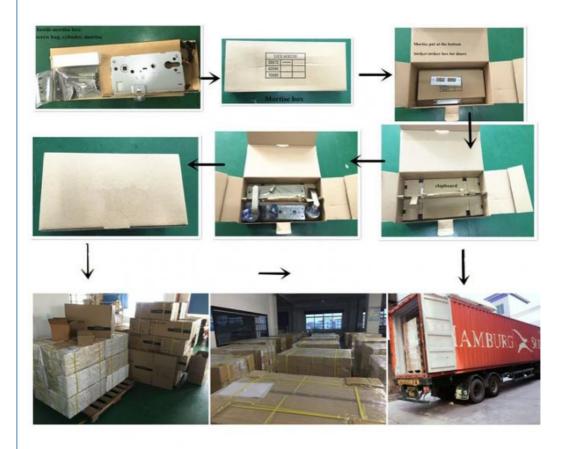

# Product packaging

RF key card reader rfid intelligent wooden door locks system keyless electronic bluetooth door hotel lock

- 1. Packing Size(W\*D\*H):490\*360\*450mm
- 2. Package sort:PP bag+foam
- 3. Net/Gross Weight(KGS):17.5/17.8
- 4. Qty/Carton:6 pieces in one carton

#### DELIVERY TIME of ELA HOTEL LOCK:

ELA hotel look will be delivered within 7-15 workdays according to your quantity. And we have very good cooperation relation shipwith shipping cost, it can help to save cost for you. No matter you choose DHL, FEDEX, UPS, EMS or other transportation way, we wil find the best solution for you.