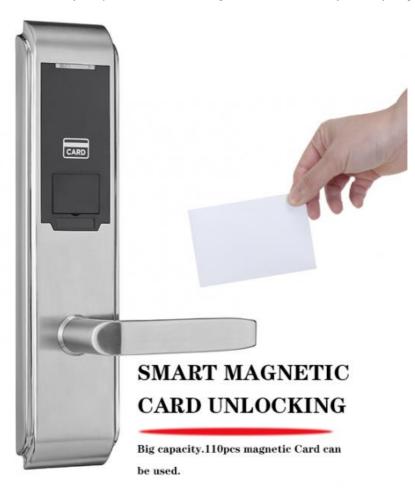

#### **Functional Characteristics:**

Interface with most of the PMS system, Fidelio/ELA registered!

Made of 304 stainless steel, with a service life of up to ten years

After unlocking with a card, the sensor area will light up a blue light to indicate that the door lock is open.