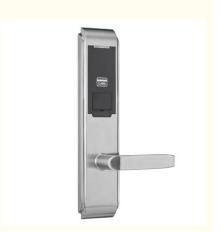

#### **Product Specification**

Product Name: Keyless Hotel Door Locks

Door Type: Glass Door, Wood Door, Steel Door,

Stainless Steel Door, Aluminum Door

Data Storage Options: Cloud
Network: Wifi, SDK
Application: Apartments

Color: Gold,Red Ancient,silver

Weight: About 3.5kgsDoor Thickness: 35-90mm

PMS: Fidelio/Opera/OthersUnlock Way: Card+Mechanical Key

Warranty: 2 Years

Material: 304 Stainless SteelPort: Shenzhen/goangzhou

• Highlight: RFID Keyless Hotel Door Locks,

#### **Functional Characteristics:**

Interface with most of the PMS system, Fidelio/ELA registered!

Made of 304 stainless steel, with a service life of up to ten years

After unlocking with a card, the sensor area will light up a blue light to indicate that the door lock is open.