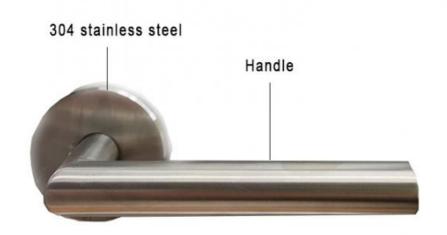

## **Product Specification**

Door Type: Glass Door, Wood Door, Steel Door,
 Steinlage Steel Door, Aluminum Door

Stainless Steel Door, Aluminum Door

Network: SDK

Material: Stainless Steel

• Application: Apartments, Office, School, Government Etc

• Data Storage Options: Cloud

Product Name: Stainless Steel Keyless Electric RFID Card

Smart Hotel Door Lock

Color: Silver / Gold

PMS: Fidelio/Opera/OthersUnlock Way: Card+Mechanical Key

• Warranty: 2 Years

Name: Smart Hotel Door Lock

• Highlight: RFID Card Smart Hotel Lock,

Smart Hotel Lock Stainless Steel, RFID Card Smart Hotel Door Lock

# RFID Card Door Lock Control Smart Hotel Lock lock door lock