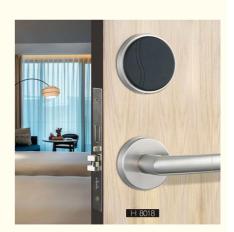

m\*135mm

One piece per box Outside Paper

Carton:680mm\*380mm\*385mm 8 pieces per

carton.G.W:23.5KG

304 Stainless Steel Keyless Electric RFID Card Door Lock App Control Smart Hotel

Door Lock



## **Product Specification**

Door Type: Glass Door, Wood Door, Steel Door,
 Steinlage Steel Door, Aluminum Door

Stainless Steel Door, Aluminum Door

Network: SDK

Material: Stainless Steel

• Application: Apartments, Office, School, Government Etc

• Data Storage Options: Cloud

Product Name: Stainless Steel Keyless Electric RFID Card

Smart Hotel Door Lock

Color: Silver / Gold

PMS: Fidelio/Opera/OthersUnlock Way: Card+Mechanical Key

• Warranty: 2 Years

Name: Smart Hotel Door Lock

• Highlight: RFID Card Smart Hotel Lock,

Smart Hotel Lock Stainless Steel, RFID Card Smart Hotel Door Lock



## More Images









# Product Description

# RFID Card Door Lock Control Smart Hotel Lock lock door lock

# Specification

| <u> </u>             |                                                                        |
|----------------------|------------------------------------------------------------------------|
| item                 | value                                                                  |
| Door Type            | Glass door, Wood door, Steel door, Stainless Steel door, Aluminum door |
| Place of Origin      | Dongguan, China                                                        |
| Brand Name           | ELA                                                                    |
| Model Number         | HD8018