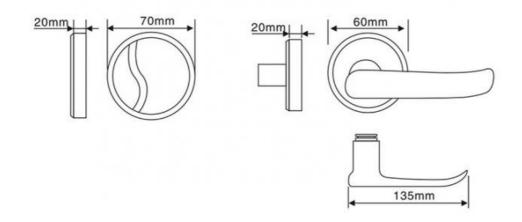

# Specification

| <u> </u>             |                                                                        |
|----------------------|------------------------------------------------------------------------|
| item                 | value                                                                  |
| Door Type            | Glass door, Wood door, Steel door, Stainless Steel door, Aluminum door |
| Place of Origin      | Dongguan, China                                                        |
| Brand Name           | ELA                                                                    |
| Model Number         | HD8018                                                                 |
| Certification        | CE                                                                     |
| Data Storage Options | Cloud                                                                  |
| Network              | SDK                                                                    |
| Material             | Stainless Steel                                                        |
| Application          | Apartments, office, school, government etc                             |
| Product Name         | Stainless Steel Keyless Electric RFID Card Smart Hotel Door<br>Lock    |
| Color                | Silver/Gold                                                            |
| Weight               | 3kgs                                                                   |
| Certification        | ROHS/CE/EN14846/ISO9001                                                |
| MOQ                  | 2pcs                                                                   |
| PMS                  | Fidelio/Opera/Others                                                   |
| Unlock way           | Card+Mechanical Key                                                    |
| Warranty             | 2 Years                                                                |