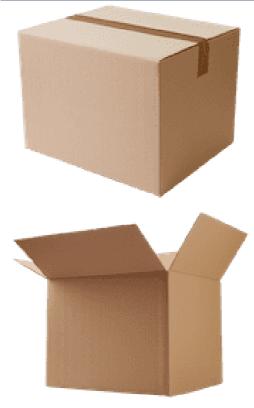

#### **Basic Information**

Place of Origin: Dongguan, China

Brand Name: ELA

Certification: ROHS/CE/EN14846/ISO9001

Model Number: H8018
Minimum Order Quantity: 100 sets
Price: Negotiable

Packaging Details: Inner Paper Packing:180mm\*325mm\*135mm

One piece per box Outside Paper

Carton:680mm\*380mm\*385mm 8 pieces per

carton.G.W:23.5KG

304 Stainless Steel Keyless Electric RFID Card Door Lock App Control Smart Hotel

Door Lock

# Packing & Delivery

Inner Paper Packing:180mm\*325mm\*135mm One piece per box Outside Paper Carton:680mm\*380mm\*385mm 8 pieces per carton.G.W:23.5KG 304 Stainless Steel Keyless Electric RFID Card Door Lock App Control Smart Hotel Door Lock