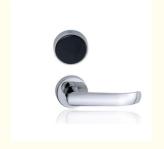

e per box Outside Paper

Carton:680mm\*380mm\*385mm 8 pieces per

carton.G.W:23.5KG

304 Stainless Steel Keyless Electric RFID Card Door Lock App Control Smart Hotel

Door Lock



## **Product Specification**

Door Type: Glass Door, Wood Door, Steel Door,
 Steinlage Steel Door, Aluminum Door

Stainless Steel Door, Aluminum Door

Network: SDK

Material: Stainless Steel

• Application: Apartments, Office, School, Government Etc

• Data Storage Options: Cloud

Product Name: Stainless Steel Keyless Electric RFID Card

Smart Hotel Door Lock

Color: Silver / Gold

PMS: Fidelio/Opera/OthersUnlock Way: Card+Mechanical Key

• Warranty: 2 Years

Name: Smart Hotel Door Lock

• Highlight: RFID Card Smart Hotel Lock,

Smart Hotel Lock Stainless Steel, RFID Card Smart Hotel Door Lock



## More Images









# Product Description

# RFID Card Door Lock Control Smart Hotel Lock lock door lock

# Specification

| <u> </u>             |                                                                        |
|----------------------|------------------------------------------------------------------------|
| item                 | value                                                                  |
| Door Type            | Glass door, Wood door, Steel door, Stainless Steel door, Aluminum door |
| Place of Origin      | Dongguan, China                                                        |
| Brand Name           | ELA                                                                    |
| Model Number         | HD8018                                                                 |
| C