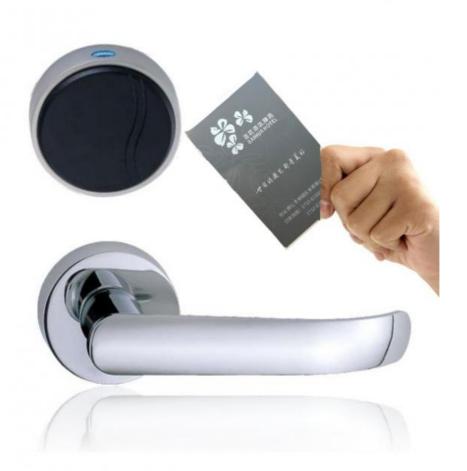

# RFID Card Door Lock Control Smart Hotel Lock lock door lock

# Specification

| <u> </u>             |                                                                        |
|----------------------|------------------------------------------------------------------------|
| item                 | value                                                                  |
| Door Type            | Glass door, Wood door, Steel door, Stainless Steel door, Aluminum door |
| Place of Origin      | Dongguan, China                                                        |
| Brand Name           | ELA                                                                    |
| Model Number         | HD8018                                                                 |
| Certification        | CE                                                                     |
| Data Storage Options | Cloud                                                                  |
| Network              | SDK                                                                    |
| Material             | Stainless Steel                                                        |
| Application          | Apartments, office, school, government etc                             |
| Product Name         | Stainless Steel Keyless Electric RFID Card Smart Hotel Door<br>Lock    |
| Color                | Silver/Gold                                                            |
| Weight               | 3kgs                                                                   |
| Certification        | ROHS/CE/EN14846/ISO9001                                                |
| MOQ                  | 2pcs                                                                   |
| PMS                  | Fidelio/Opera/Others                                                   |
| Unlock way           | Card+Mechanical Key                                                    |
| Warranty             | 2 Years                                                                |