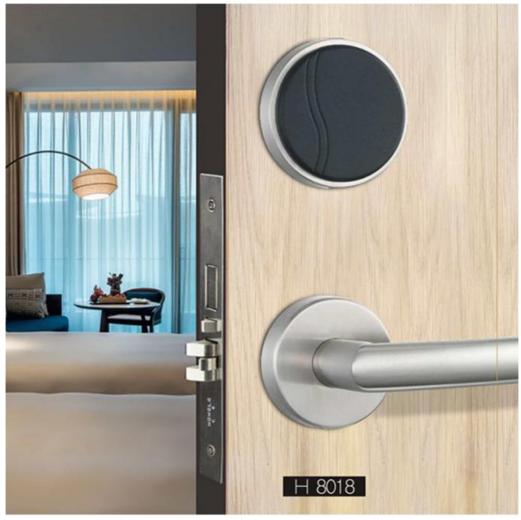

#### **Basic Information**

Place of Origin: Dongguan, China

Brand Name: ELA

Certification: ROHS/CE/EN14846/ISO9001

Model Number: H8018
Minimum Order Quantity: 100 sets
Price: Negotiable

Packaging Details: Inner Paper Packing:180mm\*325mm\*135mm

One piece per box Outside Paper

Carton:680mm\*380mm\*385mm 8 pieces per

carton.G.W:23.5KG

304 Stainless Steel Keyless Electric RFID Card Door Lock App Control Smart Hotel

Door Lock

# Packing & Delivery

Inner Paper Packing:180mm\*325mm\*135mm One piece per box Outside Paper Carton:680mm\*380mm\*385mm 8 pieces per carton.G.W:23.5KG 304 Stainless Steel Keyless Electric RFID Card Door Lock App Control Smart Hotel Door Lock