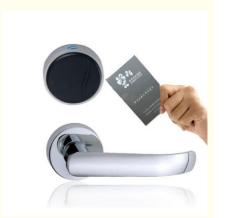

## RFID Card Smart Hotel Lock Stainless Steel For Apartments

#### **Basic Information**

Place of Origin: Dongguan, China

Brand Name: ELA

Certification: ROHS/CE/EN14846/ISO9001

Model Number: H8018
Minimum Order Quantity: 100 sets
Price: Negotiable

Packaging Details: Inner Paper Packing:180mm\*325mm\*135mm

One piece per box Outside Paper

Carton:680mm\*380mm\*385mm 8 pieces per

carton.G.W:23.5KG

304 Stainless Steel Keyless Electric RFID Card Door Lock App Control Smart Hotel

Door Lock



## **Product Specification**

Door Type: Glass Door, Wood Door, Steel Door,
 Steinlage Steel Door, Aluminum Door

Stainless Steel Door, Aluminum Door

Network: SDK

Material: Stainless Steel

• Application: Apartments, Office, School, Government Etc

• Data Storage Options: Cloud

Product Name: Stainless Steel Keyless Electric RFID Card

Smart Hotel Door Lock

Color: Silver / Gold

PMS: Fidelio/Opera/OthersUnlock Way: Card+Mechanical Key

• Warranty: 2 Years

Name: Smart Hotel Door Lock

• Highlight: RFID Card Smart Hotel Lock,

Smart Hotel Lock Stainless Steel, RFID Card Smart Hotel Door Lock



## More Images









# Product Description

# RFID Card Door Lock Control Smart Hotel Lock lock door lock

# Specification

| <u> </u>             |