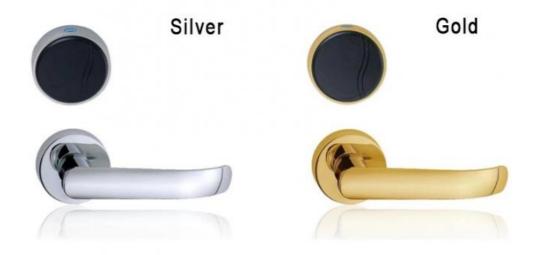

# Two color for your choose

• Data Storage Options: Cloud

Product Name: Stainless Steel Keyless Electric RFID Card

Smart Hotel Door Lock

Color: Silver / Gold

PMS: Fidelio/Opera/OthersUnlock Way: Card+Mechanical Key

• Warranty: 2 Years