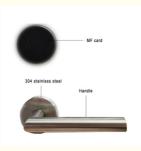

## **Product Specification**

Door Type: Glass Door, Wood Door, Steel Door,
 Steinlage Steel Door, Aluminum Door

Stainless Steel Door, Aluminum Door

Network: SDK

Material: Stainless Steel

• Application: Apartments, Office, School, Government Etc

• Data Storage Options: Cloud

Product Name: Stainless Steel Keyless Electric RFID Card

Smart Hotel Door Lock

Color: Silver / Gold

PMS: Fidelio/Opera/OthersUnlock Way: Card+Mechanical Key

• Warranty: 2 Years

# Specification

| <u> </u>             |                                                                        |
|----------------------|------------------------------------------------------------------------|
| item                 | value                                                                  |
| Door Type            | Glass door, Wood door, Steel door, Stainless Steel door, Aluminum door |
| Place of Origin      | Dongguan, China                                                        |
| Brand Name           | ELA                                                                    |
| Model Number         | HD8018                                                                 |
| Certification        | CE                                                                     |
| Data Storage Options | Cloud                                                                  |
| Network              | SDK                                                                    |
| Material             | Stainless Steel                                                        |
| Application          | Apartments, office, school, government etc                             |
| Product Name         | Stainless Steel Keyless Electric RFID Card Smart Hotel Door<br>Lock    |
| Color                | Silver/Gold                                                            |
| Weight               | 3kgs                                                                   |
| Certification        | ROHS/CE/EN14846/ISO9001                                                |
| MOQ                  | 2pcs                                                                   |
| PMS                  | Fidelio/Opera/Others                                                   |
| Unlock way           | Card+Mechanical Key                                                    |
| Warranty             | 2 Years                                                                |