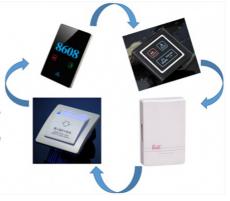

## **DND System**

### Outside Displayer

Make your hotel more luxury Easier to manage hotel Increase your hotel image

- Inside Control Switch
- Control DND and Please Clean UP
- Power Switch

Saving power as you cannot image

• Door Bell