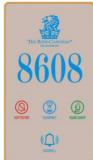

## Door Lock Accessorie Touch Panel Dnd with Doorbell Make Up Switch

#### **Product Description**

Door Lock Accessorie Touch Panel Dnd with Doorbell Make Up Switch

| 1.Material     | ABS + Zinc Alloy         |
|----------------|--------------------------|
| 2.Screen       | LCD Screen               |
| 3.Touch Screen | Capacitance Touch Screen |
| 4.Color        | Wine red                 |
| 5.Size         | 86*172mm                 |

| 6.Thickness                | 7mm                                         |
|----------------------------|---------------------------------------------|
| 7.Installation Environment | 86 bottom box                               |
| 8.Working Voltage          | DC5/12V, AC110/220V                         |
| 9.Working Environment      | Temperature: -10°C~60°C<br>Humidity: 0%~95% |
| 10.Service Life            | 10 years                                    |