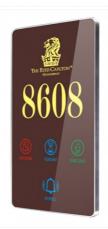

## Door Lock Accessorie Touch Panel Dnd with Doorbell Make Up Switch

#### **Product Description**

Door Lock Accessorie Touch Panel Dnd with Doorbell Make Up Switch

| 1.Material     | ABS + Zinc Alloy         |
|----------------|--------------------------|
| 2.Screen       | LCD Screen               |
| 3.Touch Screen | Capacitance Touch Screen |
| 4.Color        | Wine red                 |
| 5.Size         | 86*172mm                 |

| 6.Thickness                | 7mm                                         |
|----------------------------|---------------------------------------------|
| 7.Installation Environment | 86 bottom box                               |
| 8.Working Voltage          | DC5/12V, AC110/220V                         |
| 9.Working Environment      | Temperature: -10°C~60°C<br>Humidity: 0%~95% |
| 10.Service Life            | 10 years                                    |