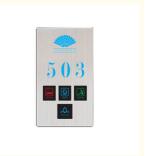

## Door Lock Accessorie Touch Panel Dnd with Doorbell Make Up Switch

#### **Product Description**

Door Lock Accessorie Touch Panel Dnd with Doorbell Make Up Switch

| 1.Material     | ABS + Zinc Alloy         |
|----------------|--------------------------|
| 2.Screen       | LCD Screen               |
| 3.Touch Screen | Capacitance Touch Screen |
| 4.Color        | Wine red                 |
| 5.Size         | 86*172mm                 |

| 6.Thickness                | 7mm                                         |
|----------------------------|---------------------------------------------|
| 7.Installation Environment | 86 bottom box                               |
| 8.Working Voltage          | DC5/12V, AC110/220V                         |
| 9.Working Environment      | Temperature: -10°C~60°C<br>Humidity: 0%~95% |
| 10.Service Life            | 10 years                                    |