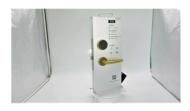

# Hotel lock key Electronic lock key inductive lock key Door Lock Accessories

## Specification

| item            | value                       |
|-----------------|-----------------------------|
| Place of Origin | China                       |
|                 | Guangdong                   |
| Brand Name      | ELA                         |
| Model Number    | EY005                       |
| Key words       | Car Key                     |
| Product Name    | Smart Remote Key Case Shell |
| Material        | Plastic                     |
| Usage           | Replace Car Key Case        |
| Туре            | Car Key Remote Control      |
| Color           | Black                       |
| Shipping ways   | DHL                         |
| MOQ             | 100 Pcs                     |
| Payment term    | Т/Т                         |
| Button          | 2 Button                    |