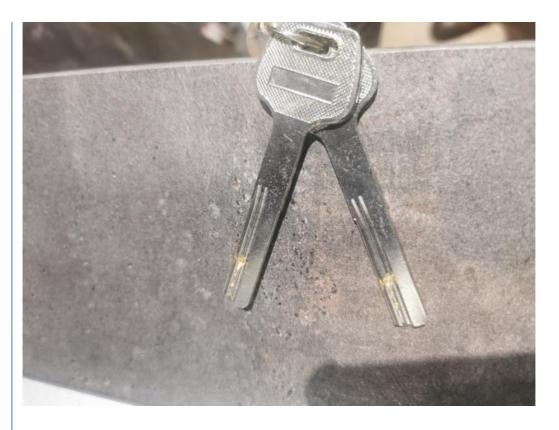

#### **Product Specification**

- Product Name:
- Material:
- Usage:
- Type:
- Color:
- Shipping Ways:
- Key Words:
- MOQ:

• Button:

Port: • Highlight:

- Payment Term:
- 2 Button
  - Shenzhen/goangzhou
    - Plastic Remote Key Case Shell, Smart Remote Key Case Shell

Smart Remote Key Case Shell

Replace Car Key Case

Car Key Remote Control

## Specification

| item            | value                       |
|-----------------|-----------------------------|
| Place of Origin | China                       |
|                 | Guangdong                   |
| Brand Name      | ELA                         |
| Model Number    | EY005                       |
| Key words       | Car Key                     |
| Product Name    | Smart Remote Key Case Shell |
| Material        | Plastic                     |
| Usage           | Replace Car Key Case        |
| Туре            | Car Key Remote Control      |
| Color           | Black                       |
| Shipping ways   | DHL                         |
| MOQ             | 100 Pcs                     |
| Payment term    | Т/Т                         |
| Button          | 2 Button                    |