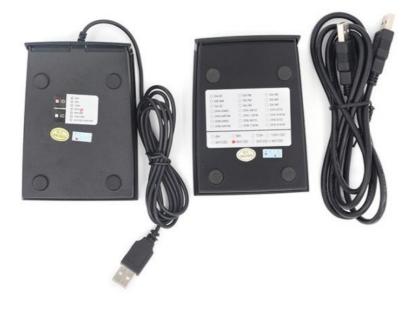

### **Product Specification**

Frequency: 134.2KHZ
Protocol: ISO 7815
Material: ABS+Epoxy
Size: 110x82x24mm

Voltage: DC12V

• Highlight: Black Door Lock Accessories,

Door Lock Accessories DC12V,

ID Card Encoder

# Residential Electronic Lock ID card issuer encoder for parking systems

| Product Parameter | Description                                                                                                                 |
|-------------------|-----------------------------------------------------------------------------------------------------------------------------|
| Material          | ABS+Epoxy                                                                                                                   |
| Size              | 110x82x24mm                                                                                                                 |
| Item              | 125KHz / 13.56mhz Rifd USB Card Reader                                                                                      |
| Voltage           | DC12V                                                                                                                       |
| Static Current    | less than 50mA                                                                                                              |
| Color             | Black and other color                                                                                                       |
| Reading Distance  | ID: 3~15cm / IC: 2~8cm                                                                                                      |
| Temperature       | -25 ~85                                                                                                                     |
| Reader speed      | less than 0.2sec                                                                                                            |
| Humidity          | 10%~90%                                                                                                                     |
| Support           | 125KHz EM ID / 13.56MHz MF IC / Dual frequency at the same time                                                             |
| Card Type         | EM-ID card, Middle distance ID card, General ID card, Dual frequency card                                                   |
| Frequency         | 125KHz / 13.56MHz / Dual frequency                                                                                          |
| Interface         | USB                                                                                                                         |
| Built-in          | Antenna, speaker, buzzer, red(bule)green color LED                                                                          |
| Transmission      | USB                                                                                                                         |
| Supporting System | compatible with Windows98/2000/XP                                                                                           |
| Speical Provide   | Logo printing, long cable, Reader module, Dual frequency(ID&IC)                                                             |
| Application       | For access control, attendance, fees, patrol, card,building on say, parking systems, highways and rfid outdoor application. |