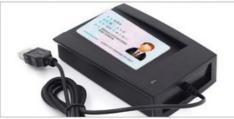

# Residential Electronic Lock ID card issuer encoder for parking systems

| Product Parameter | Description                                                                                                                 |
|-------------------|-----------------------------------------------------------------------------------------------------------------------------|
| Material          | ABS+Epoxy                                                                                                                   |
| Size              | 110x82x24mm                                                                                                                 |
| Item              | 125KHz / 13.56mhz Rifd USB Card Reader                                                                                      |
| Voltage           | DC12V                                                                                                                       |
| Static Current    | less than 50mA                                                                                                              |
| Color             | Black and other color                                                                                                       |
| Reading Distance  | ID: 3~15cm / IC: 2~8cm                                                                                                      |
| Temperature       | -25 ~85                                                                                                                     |
| Reader speed      | less than 0.2sec                                                                                                            |
| Humidity          | 10%~90%                                                                                                                     |
| Support           | 125KHz EM ID / 13.56MHz MF IC / Dual frequency at the same time                                                             |
| Card Type         | EM-ID card, Middle distance ID card, General ID card, Dual frequency card                                                   |
| Frequency         | 125KHz / 13.56MHz / Dual frequency                                                                                          |
| Interface         | USB                                                                                                                         |
| Built-in          | Antenna, speaker, buzzer, red(bule)green color LED                                                                          |
| Transmission      | USB                                                                                                                         |
| Supporting System | compatible with Windows98/2000/XP                                                                                           |
| Speical Provide   | Logo printing, long cable, Reader module, Dual frequency(ID&IC)                                                             |
| Application       | For access control, attendance, fees, patrol, card,building on say, parking systems, highways and rfid outdoor application. |

### Show details >>

ABS Industrial plastic housing

USB port with stable power

Plug and Play,Easy to use

Easy to read ID number

**Company Information** 

Established in initially name was Dongguan Shijie HongLG Electronic Factory