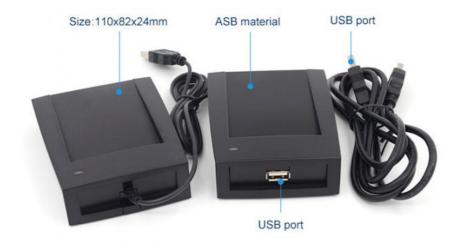

### **Product Specification**

Frequency: 134.2KHZ
Protocol: ISO 7815
Material: ABS+Epoxy
Size: 110x82x24mm

Voltage: DC12V

• Highlight: Black Door Lock Accessories,

Door Lock Accessories DC12V,

ID Card Encoder

# Residential Electronic Lock ID card issuer encoder for parking systems

| Product Parameter | Description                                                                                                                 |
|-------------------|-----------------------------------------------------------------------------------------------------------------------------|
| Material          | ABS+Epoxy                                                                                                                   |
| Size              | 110x82x24mm                                                                                                                 |
| Item              | 125KHz / 13.56mhz Rifd USB Card Reader                                                                                      |
| Voltage           | DC12V                                                                                                                       |
| Static Current    | less than 50mA                                                                                                              |
| Color             | Black and other color                                                                                                       |
| Reading Distance  | ID: 3~15cm / IC: 2~8cm                                                                                                      |
| Temperature       | -25 ~85                                                                                                                     |
| Reader speed      | less than 0.2sec                                                                                                            |
| Humidity          | 10%~90%                                                                                                                     |
| Support           | 125KHz EM ID / 13.56MHz MF IC / Dual frequency at the same time                                                             |
| Card Type         | EM-ID card, Middle distance ID card, General ID card, Dual frequency card                                                   |
| Frequency         | 125KHz / 13.56MHz / Dual frequency                                                                                          |
| Interface         | USB                                                                                                                         |
| Built-in          | Antenna, speaker, buzzer, red(bule)green color LED                                                                          |
| Transmission      | USB                                                                                                                         |
| Supporting System | compatible with Windows98/2000/XP                                                                                           |
| Speical Provide   | Logo printing, long cable, Reader module, Dual frequency(ID&IC)                                                             |
| Application       | For access control, attendance, fees, patrol, card,building on say, parking systems, highways and rfid outdoor application. |