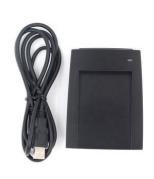

# Black Door Lock Accessories DC12V ID Card Encoder For Parking Systems

### **Product Specification**

Frequency: 134.2KHZ
Protocol: ISO 7815
Material: ABS+Epoxy
Size: 110x82x24mm

Voltage: DC12V

• Highlight: Black Door Lock Accessories,

Door Lock Accessories DC12V,

ID Card Encoder