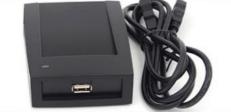

# Black Door Lock Accessories DC12V ID Card Encoder For Parking Systems

### **Product Specification**

Frequency: 134.2KHZ
Protocol: ISO 7815
Material: ABS+Epoxy
Size: 110x82x24mm

Voltage: DC12V

• Highlight: Black Door Lock Accessories,

Door Lock Accessories DC12V,

ID Card Encoder