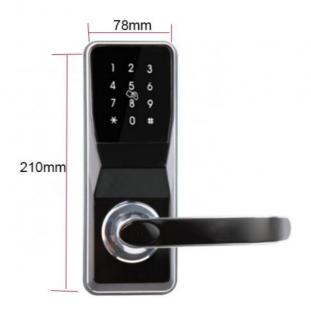

• Door Thickness: 35-90mm

PMS: Fidelio/Opera/Others
 Unlock Way: Card+Mechanical Key

• Warranty: 2 Years

• Port: Shenzhen/guangzhou

Highlight: Zinc Alloy Smart Hotel Lock,
 Smart Hotel Lock Remote Control