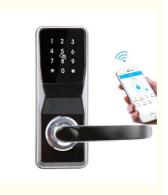

# **Product Specification**

Material: Zinc Alloy

Product Name: Remote Control Household Door Handle

Electronic Lock

Color: BlackWeight: About 3 Kgs

• Application: Hotel, Apartments, Office, School,

Government Etc

# More Images

Smart Hotel Lock electronic door lock smart door lock system

**Product Description** 

Item value

Place of Origin Dongguan, China

Brand NameELAModel NumberEM02CertificationCE

Material Zinc Alloy

 Application
 Hotel, apartments, office, school, government etc

 Product Name
 remote control household door handle electronic lock

Color Black Weight about 3 kgs

Certification ROHS/CE/EN14846/ISO9001

Door thickness: 35-90mm

PMS Fidelio/Opera/Others
Unlock way Card+Mechanical Key

Warranty 2 Years

The Smart Hotel Lock is an electronic door lock system designed to provide a high level of security and convenience for guests.

Our survices