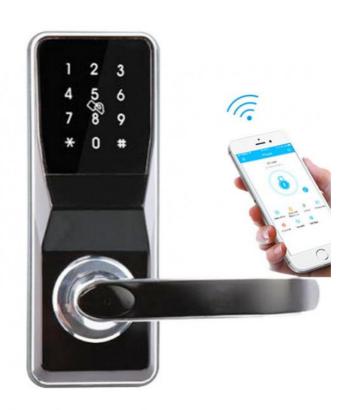

# More Images

Smart Hotel Lock electronic door lock smart door lock system

**Product Description** 

Item value

Place of Origin Dongguan, China

Brand NameELAModel NumberEM02CertificationCE

Material Zinc Alloy

PMS Fidelio/Opera/Others
Unlock way Card+Mechanical Key

Warranty 2 Years

The Smart Hotel Lock is an electronic door lock system designed to provide a high level of security and convenience for guests.

Our survices