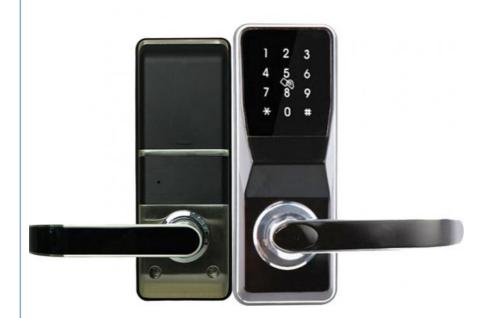

# More Images

Smart Hotel Lock electronic door lock smart door lock system

**Product Description** 

Item value

Place of Origin Dongguan, China

Brand NameELAModel NumberEM02CertificationCE

Material Zinc Alloy