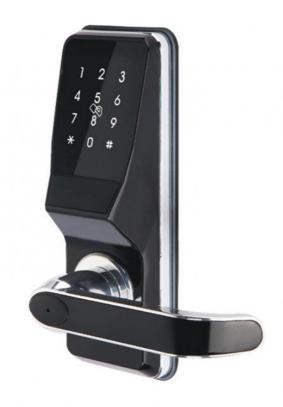

# **Product Specification**

Material: Zinc Alloy

Product Name: Remote Control Household Door Handle

Electronic Lock

Color: BlackWeight: About 3 Kgs

• Application: Hotel, Apartments, Office, School,

Government Etc

• Door Thickness: 35-90mm

PMS: Fidelio/Opera/Others
 Unlock Way: Card+Mechanical Key

• Warranty: 2 Years

• Port: Shenzhen/guangzhou

Highlight: Zinc Alloy Smart Hotel Lock,
 Smart Hotel Lock Remote Control