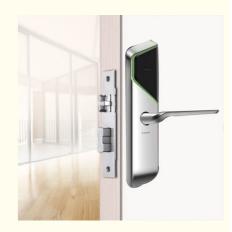

# Smart Hotel Lock aluminum alloy panel smart door lock supports wireless unlock

# **Product Description**

With its smart capabilities, the Smart Hotel Lock can be integrated with various hotel management systems, providing real-time access control and monitoring capabilities.