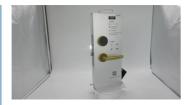

# **Product Specification**

- Material:
- Door Thickness:
- Unlock Way:
- Warranty:
- Color:
- 00101.
- MOQ:
- PMS:
- Application:
- Mortise:
- Port:
- Highlight:

- Aluminum Alloy 35-90mm Card+Mechanical Key 2 Years Sliver / Black / Gold 100 Sets
- Fidelio/Opera/Others
- Hotel, Apartments, Office, School, Government Etc
  - EURO Mortise
  - Shenzhen/Guangzhou
    - Aluminum Alloy Smart Hotel Lock, Smart Hotel Lock Electronic, Electronic Key Card Door Lock Smart

# Specification

| item            | value                                             |
|-----------------|---------------------------------------------------|
| Place of Origin | Dongguan, China                                   |
| Brand Name      | ELA                                               |
| Model Number    | HD6055                                            |
| Certification   | CE                                                |
| Material        | Aluminum Alloy                                    |
| Application     | Hotel, apartments, office, school, government etc |
| Color           | Green                                             |
| Certification   | ROHS/CE/EN14846/ISO9001                           |
| Door thickness: | 35-90mm                                           |
| PMS             | Fidelio/Opera/Others                              |
| Unlock way      | Card+Mechanical Key                               |
| Warranty        | 2 Years                                           |
| MOQ             | 100 Sets                                          |
| Mortise         | EURO Mortise                                      |