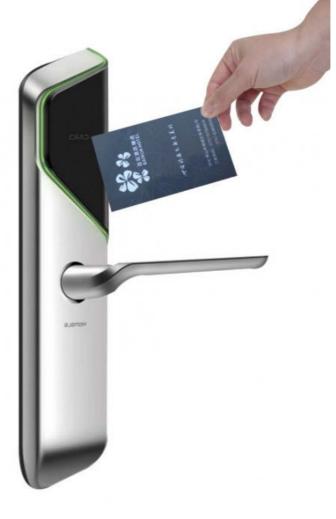

# Aluminum Alloy Smart Hotel Lock Electronic Key Card Door Locks

# Smart Hotel Lock aluminum alloy panel smart door lock supports wireless unlock

# **Product Specification**

- Material:
- Door Thickness:
- Unlock Way:
- Warranty:
- Color:
- 00101.
- MOQ:
- PMS:
- Application:
- Mortise:
- Port:
- Highlight:

- Aluminum Alloy 35-90mm Card+Mechanical Key 2 Years Sliver / Black / Gold 100 Sets
- Fidelio/Opera/Others
- Hotel, Apartments, Office, School, Government Etc
  - EURO Mortise
  - Shenzhen/Guangzhou
    - Aluminum Alloy Smart Hotel Lock, Smart Hotel Lock Electronic, Electronic Key Card Door Lock Smart