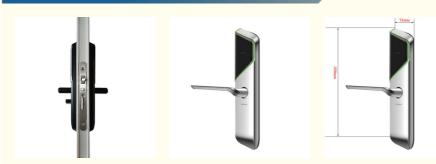

# **Product Specification**

- Material:
- Door Thickness:
- Unlock Way:
- Warranty:
- Color:
- 00101.
- MOQ:
- PMS:
- Application:
- Mortise:
- Port:
- Highlight:

- Aluminum Alloy 35-90mm Card+Mechanical Key 2 Years Sliver / Black / Gold 100 Sets
- Fidelio/Opera/Others
- Hotel, Apartments, Office, School, Government Etc
  - EURO Mortise
  - Shenzhen/Guangzhou
    - Aluminum Alloy Smart Hotel Lock, Smart Hotel Lock Electronic, Electronic Key Card Door Lock Smart

# Specification

| item            | value                                             |
|-----------------|---------------------------------------------------|
| Place of Origin | Dongguan, China                                   |
| Brand Name      | ELA                                               |
| Model Number    | HD6055                                            |
| Certification   | CE                                                |
| Material        | Aluminum Alloy                                    |
| Application     | Hotel, apartments, office, school, government etc |
| Color           | Green                                             |
| Certification   | ROHS/CE/EN14846/ISO9001                           |
| Door thickness: | 35-90mm                                           |
| PMS             | Fidelio/Opera/Others                              |
| Unlock way      | Card+Mechanical Key                               |
| Warranty        | 2 Years                                           |
| MOQ             | 100 Sets                                          |
| Mortise         | EURO Mortise                                      |