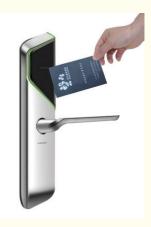

# Smart Hotel Lock aluminum alloy panel smart door lock supports wireless unlock

# **Product Description**

With its smart capabilities, the Smart Hotel Lock can be integrated with various hotel management systems, providing real-time access control and monitoring capabilities.