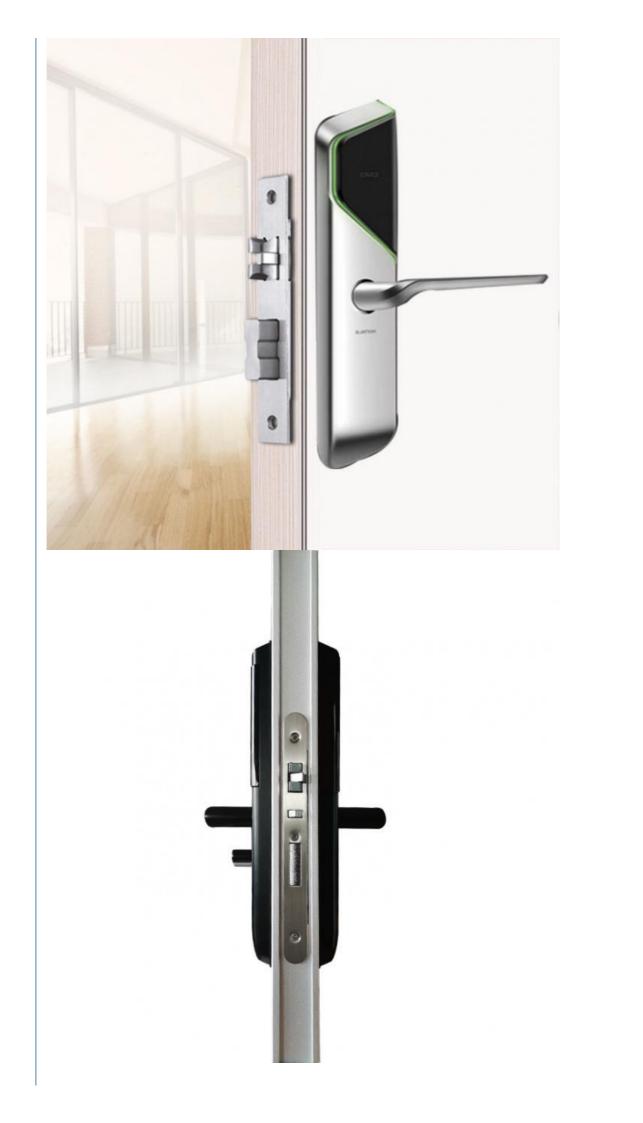

# **Product Specification**

- Material:
- Door Thickness:
- Unlock Way:
- Warranty:
- Color:
- 00101.
- MOQ:
- PMS:
- Application:
- Mortise:
- Port:
- Highlight:

- Aluminum Alloy 35-90mm Card+Mechanical Key 2 Years Sliver / Black / Gold 100 Sets
- Fidelio/Opera/Others
- Hotel, Apartments, Office, School, Government Etc
  - EURO Mortise
  - Shenzhen/Guangzhou
    - Aluminum Alloy Smart Hotel Lock, Smart Hotel Lock Electronic, Electronic Key Card Door Lock Smart

# Specification

| item            | value                                             |
|-----------------|---------------------------------------------------|
| Place of Origin | Dongguan, China                                   |
| Brand Name      | ELA                                               |
| Model Number    | HD6055                                            |
| Certification   | CE                                                |
| Material        | Aluminum Alloy                                    |
| Application     | Hotel, apartments, office, school, government etc |
| Color           | Green                                             |
| Certification   | ROHS/CE/EN14846/ISO9001                           |
| Door thickness: | 35-90mm                                           |
| PMS             | Fidelio/Opera/Others                              |
| Unlock way      | Card+Mechanical Key                               |
| Warranty        | 2 Years                                           |
| MOQ             | 100 Sets                                          |
| Mortise         | EURO Mortise                                      |