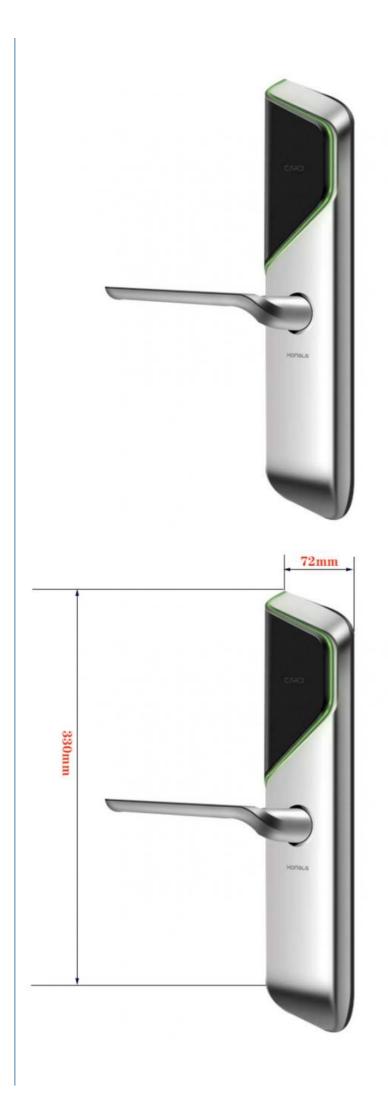

# **Product Specification**

- Material:
- Door Thickness:
- Unlock Way:
- Warranty:
- Color:
- 00101.
- MOQ:
- PMS:
- Application:
- Mortise:
- Port:
- Highlight:

- Aluminum Alloy 35-90mm Card+Mechanical Key 2 Years Sliver / Black / Gold 100 Sets
- Fidelio/Opera/Others
- Hotel, Apartments, Office, School, Government Etc
  - EURO Mortise
  - Shenzhen/Guangzhou
    - Aluminum Alloy Smart Hotel Lock, Smart Hotel Lock Electronic, Electronic Key Card Door Lock Smart

# Specification

| item            | value                                             |
|-----------------|---------------------------------------------------|
| Place of Origin | Dongguan, China                                   |
| Brand Name      | ELA                                               |
| Model Number    | HD6055                                            |
| Certification   | CE                                                |
| Material        | Aluminum Alloy                                    |
| Application     | Hotel, apartments, office, school, government etc |
| Color           | Green                                             |
| Certification   | ROHS/CE/EN14846/ISO9001                           |
| Door thickness: | 35-90mm                                           |
| PMS             | Fidelio/Opera/Others                              |
| Unlock way      | Card+Mechanical Key                               |
| Warranty        | 2 Years                                           |
| MOQ             | 100 Sets                                          |
| Mortise         | EURO Mortise                                      |