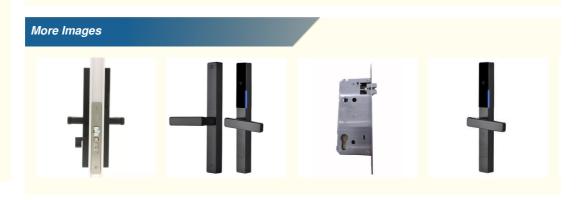

# RFID Hotel Lock with management system key locks for aluminium doors

| parts       | Material   | Technology surface treatment |
|-------------|------------|------------------------------|
| lock tongue | Zinc Alloy | Light branding               |

| side tongue   | Zinc Alloy   | Light branding |
|---------------|--------------|----------------|
| panel         | Aluminum     | Anodizing      |
| handle        | Aluminum     | Anodizing      |
| for lock core | HD#(62*95mm) | HK#(70*95mm)   |