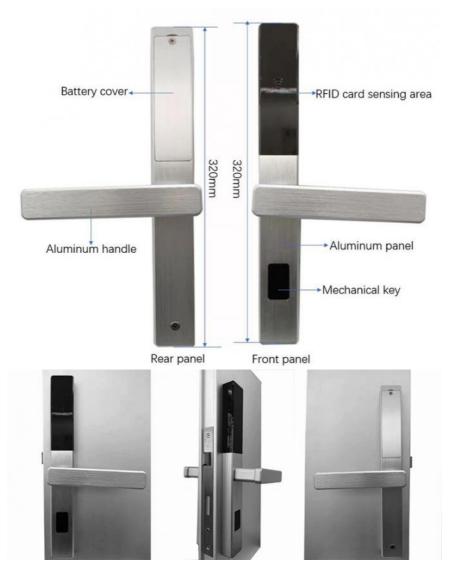

# RFID Hotel Lock with management system key locks for aluminium doors

| parts       | Material   | Technology surface treatment |
|-------------|------------|------------------------------|
| lock tongue | Zinc Alloy | Light branding               |

| side tongue   | Zinc Alloy   | Light branding |
|---------------|--------------|----------------|
| panel         | Aluminum     | Anodizing      |
| handle        | Aluminum     | Anodizing      |
| for lock core | HD#(62*95mm) | HK#(70*95mm)   |

#### **Functional Characteristics:**

Interface with most of the PMS system, Fidelio/ELA registered!

Made of 304 stainless steel, with a service life of up to ten years

After unlocking with a card, the sensor area will light up a blue light to indicate that the door lock is open.