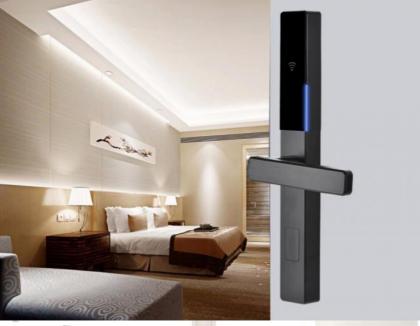

# Multifunctional RFID Hotel Lock Smart With Management System

for more products please visit us on smartdoor-lock.com

| Basic Information                                                                                                                         |                                                                                                                                                                                                                                                          |   |  |  |
|-------------------------------------------------------------------------------------------------------------------------------------------|----------------------------------------------------------------------------------------------------------------------------------------------------------------------------------------------------------------------------------------------------------|---|--|--|
| <ul> <li>Place of Origin:</li> <li>Brand Name:</li> <li>Certification:</li> <li>Model Number:</li> <li>Minimum Order Quantity:</li> </ul> | Dongguan, China<br>ELA/honglg<br>ROHS/CE/EN14846/ISO9001<br>H06<br>100 sets                                                                                                                                                                              |   |  |  |
| <ul><li>Price:</li><li>Packaging Details:</li></ul>                                                                                       | Negotiable<br>ELA Rfid card hotel lock with management<br>system Bluetooth key locks for aluminium<br>doors<br>Inner Paper Packing:180mm*325mm*135mm<br>One piece per box<br>Outside Paper<br>Carton:680mm*380mm*385mm 8 pieces per<br>carton.G.W:23.5KG | ľ |  |  |

# RFID Hotel Lock with management system key locks for aluminium doors

| parts       | Material   | Technology surface treatment |
|-------------|------------|------------------------------|
| lock tongue | Zinc Alloy | Light branding               |