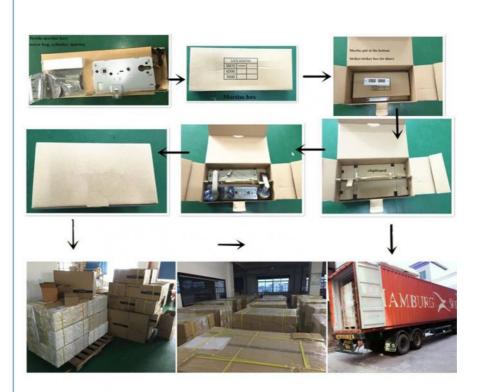

## Product packaging

RFID Hotel Lock with management system key locks for aluminium doors

- 1. Packing Size(W\*D\*H):490\*360\*450mm
- 2. Package sort:PP bag+foam
- 3. Net/Gross Weight(KGS):17.5/17.8
- 4. Qty/Carton:6 pieces in one carton
- DELIVERY TIME of ELA HOTEL LOCK:

ELA hotel lcok will be delivered within7-15 workdays according to your quantity. And we have very good cooperation relation shipwith shipping cost, it can help to save cost for you. No matter you choose DHL, FEDEX, UPS, EMS or other transportation way, we will find the best solution for you.