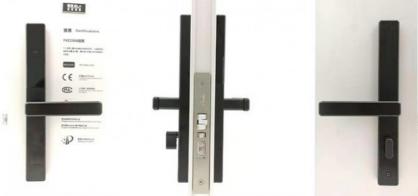

## Product packaging

RFID Hotel Lock with management system key locks for aluminium doors

- 1. Packing Size(W\*D\*H):490\*360\*450mm
- 2. Package sort:PP bag+foam
- 3. Net/Gross Weight(KGS):17.5/17.8
- 4. Qty/Carton:6 pieces in one carton
- DELIVERY TIME of ELA HOTEL LOCK: