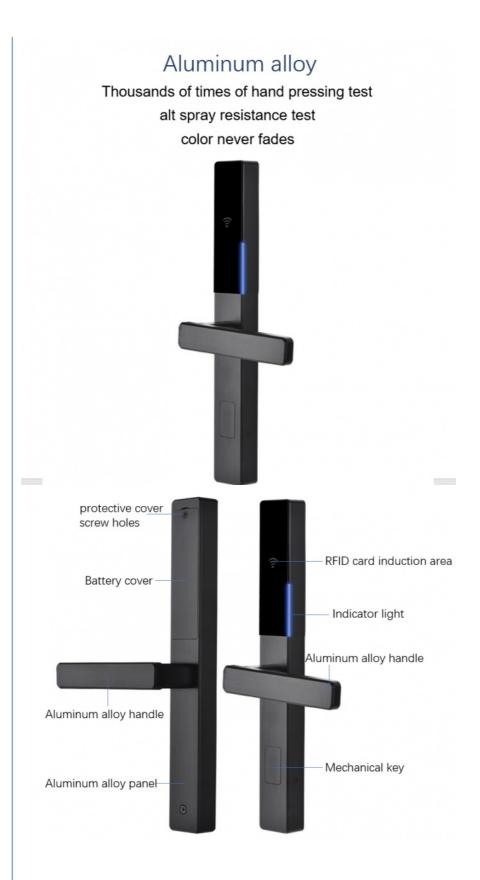

# RFID Hotel Lock with management system key locks for aluminium doors

| parts       | Material   | Technology surface treatment |
|-------------|------------|------------------------------|
| lock tongue | Zinc Alloy | Light branding               |

| side tongue   | Zinc Alloy   | Light branding |
|---------------|--------------|----------------|
| panel         | Aluminum     | Anodizing      |
| handle        | Aluminum     | Anodizing      |
| for lock core | HD#(62*95mm) | HK#(70*95mm)   |

#### **Functional Characteristics:**

Interface with most of the PMS system, Fidelio/ELA registered!

Made of 304 stainless steel, with a service life of up to ten years

After unlocking with a card, the sensor area will light up a blue light to indicate that the door lock is open.

Power:4 PCS#5 AA Alkaline batteries:14 months' duration

Door lock can store 830 unlocking records

Low battery automatic reminder

Using international 5 tongue structure, more secure against theft