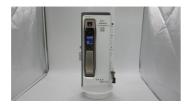

## **Product Specification**

| <ul> <li>Max. Current:</li> </ul>    | 40                                                    |
|--------------------------------------|-------------------------------------------------------|
| <ul> <li>Max. Voltage:</li> </ul>    | 240                                                   |
| <ul> <li>Mechanical Life:</li> </ul> | 5                                                     |
| <ul> <li>Product Name:</li> </ul>    | Smart Wifi Switch                                     |
| • Function:                          | Touch Panel Light Wall Switch                         |
| Color:                               | White                                                 |
| <ul> <li>Material:</li> </ul>        | Tempered Glass Panel                                  |
| <ul> <li>Application:</li> </ul>     | General-Purpose                                       |
| • Type:                              | Touch Wall Light Switch                               |
| Certificate:                         | RoHS                                                  |
| • Feature:                           | Easy Installation                                     |
| • Name:                              | Hotel Electrical Switch                               |
| Keyword:                             | Switch In-wall                                        |
| Highlight:                           | Hotel Card Access Switch,<br>Smart Card Access Switch |

## Specification

| item            | value                         |
|-----------------|-------------------------------|
| Place of Origin | China                         |
|                 | Guangdong                     |
| Brand Name      | ELA                           |
| Model Number    | EQD-01                        |
| Max. Current    | 40                            |
| Max. Voltage    | 240                           |
| Mechanical Life | 5                             |
| Product name    | Smart Wifi Switch             |
| Function        | Touch Panel Light Wall Switch |
| Color           | White                         |
| Material        | Tempered Glass Panel          |
| Application     | General-Purpose               |
| Туре            | Touch Wall Light Switch       |
| Certificate     | RoHS                          |
| Feature         | Easy Installation             |
| Name            | Hotel Electrical Switch       |
| Keyword         | Switch In-wall                |