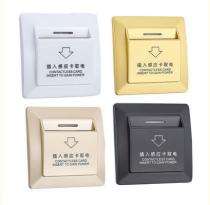

## Smart Card Access Switch Hotel M1 Card Dedicated 40A With Delay Function

## **Product Specification**

| <ul> <li>Max. Current:</li> </ul>    | 40                                                    |
|--------------------------------------|-------------------------------------------------------|
| <ul> <li>Max. Voltage:</li> </ul>    | 240                                                   |
| <ul> <li>Mechanical Life:</li> </ul> | 5                                                     |
| <ul> <li>Product Name:</li> </ul>    | Smart Wifi Switch                                     |
| • Function:                          | Touch Panel Light Wall Switch                         |
| Color:                               | White                                                 |
| <ul> <li>Material:</li> </ul>        | Tempered Glass Panel                                  |
| <ul> <li>Application:</li> </ul>     | General-Purpose                                       |
| • Type:                              | Touch Wall Light Switch                               |
| Certificate:                         | RoHS                                                  |
| • Feature:                           | Easy Installation                                     |
| • Name:                              | Hotel Electrical Switch                               |
| Keyword:                             | Switch In-wall                                        |
| Highlight:                           | Hotel Card Access Switch,<br>Smart Card Access Switch |

## Specification

| item            | value                         |
|-----------------|-------------------------------|
| Place of Origin | China                         |
|                 | Guangdong                     |
| Brand Name      | ELA                           |
| Model Number    | EQD-01                        |
| Max. Current    | 40                            |
| Max. Voltage    | 240                           |
| Mechanical Life | 5                             |
| Product name    | Smart Wifi Switch             |
| Function        | Touch Panel Light Wall Switch |
| Color           | White                         |
| Material        | Tempered Glass Panel          |
| Application     | General-Purpose               |
| Туре            | Touch Wall Light Switch       |
| Certificate     | RoHS                          |
| Feature         | Easy Installation             |
| Name            | Hotel Electrical Switch       |
| Keyword         | Switch In-wall                |