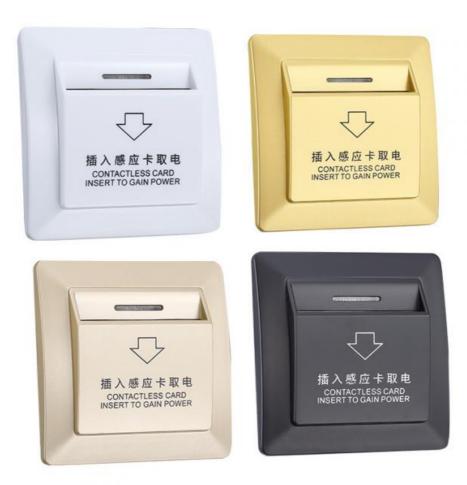

## Smart Card Access Switch Hotel M1 Card Dedicated 40A With Delay Function

## **Product Specification**

| <ul> <li>Max. Current:</li> </ul>    | 40                                                    |
|--------------------------------------|-------------------------------------------------------|
| <ul> <li>Max. Voltage:</li> </ul>    | 240                                                   |
| <ul> <li>Mechanical Life:</li> </ul> | 5                                                     |
| <ul> <li>Product Name:</li> </ul>    | Smart Wifi Switch                                     |
| • Function:                          | Touch Panel Light Wall Switch                         |
| Color:                               | White                                                 |
| <ul> <li>Material:</li> </ul>        | Tempered Glass Panel                                  |
| <ul> <li>Application:</li> </ul>     | General-Purpose                                       |
| • Type:                              | Touch Wall Light Switch                               |
| Certificate:                         | RoHS                                                  |
| • Feature:                           | Easy Installation                                     |
| • Name:                              | Hotel Electrical Switch                               |
| Keyword:                             | Switch In-wall                                        |
| Highlight:                           | Hotel Card Access Switch,<br>Smart Card Access Switch |