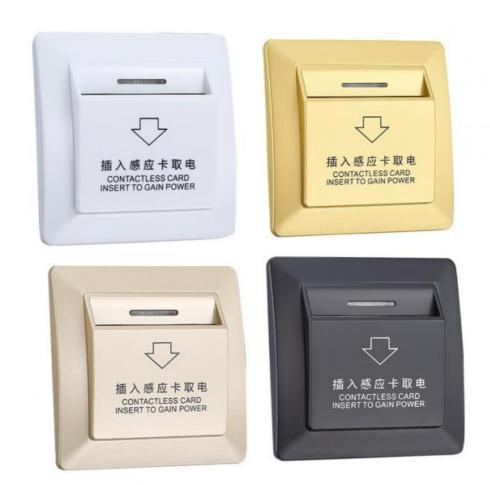

## Smart Card Access Switch Hotel M1 Card Dedicated 40A With Delay Function

## **Product Specification**

| <ul> <li>Max. Current:</li> </ul>    | 40                                                    |
|--------------------------------------|-------------------------------------------------------|
| <ul> <li>Max. Voltage:</li> </ul>    | 240                                                   |
| <ul> <li>Mechanical Life:</li> </ul> | 5                                                     |
| <ul> <li>Product Name:</li> </ul>    | Smart Wifi Switch                                     |
| • Function:                          | Touch Panel Light Wall Switch                         |
| Color:                               | White                                                 |
| <ul> <li>Material:</li> </ul>        | Tempered Glass Panel                                  |
| <ul> <li>Application:</li> </ul>     | General-Purpose                                       |
| • Type:                              | Touch Wall Light Switch                               |
| Certificate:                         | RoHS                                                  |
| • Feature:                           | Easy Installation                                     |
| • Name:                              | Hotel Electrical Switch                               |
| Keyword:                             | Switch In-wall                                        |
| Highlight:                           | Hotel Card Access Switch,<br>Smart Card Access Switch |

## Specification

| item            | value                         |
|-----------------|-------------------------------|
| Place of Origin | China                         |
|                 | Guangdong                     |
| Brand Name      | ELA                           |
| Model Number    | EQD-01                        |
| Max. Current    | 40                            |
| Max. Voltage    | 240                           |
| Mechanical Life | 5                             |
| Product name    | Smart Wifi Switch             |
| Function        | Touch Panel Light Wall Switch |
| Color           | White                         |
| Material        | Tempered Glass Panel          |
| Application     | General-Purpose               |
| Туре            | Touch Wall Light Switch       |
| Certificate     | RoHS                          |
| Feature         | Easy Installation             |
| Name            | Hotel Electrical Switch       |
| Keyword         | Switch In-wall                |