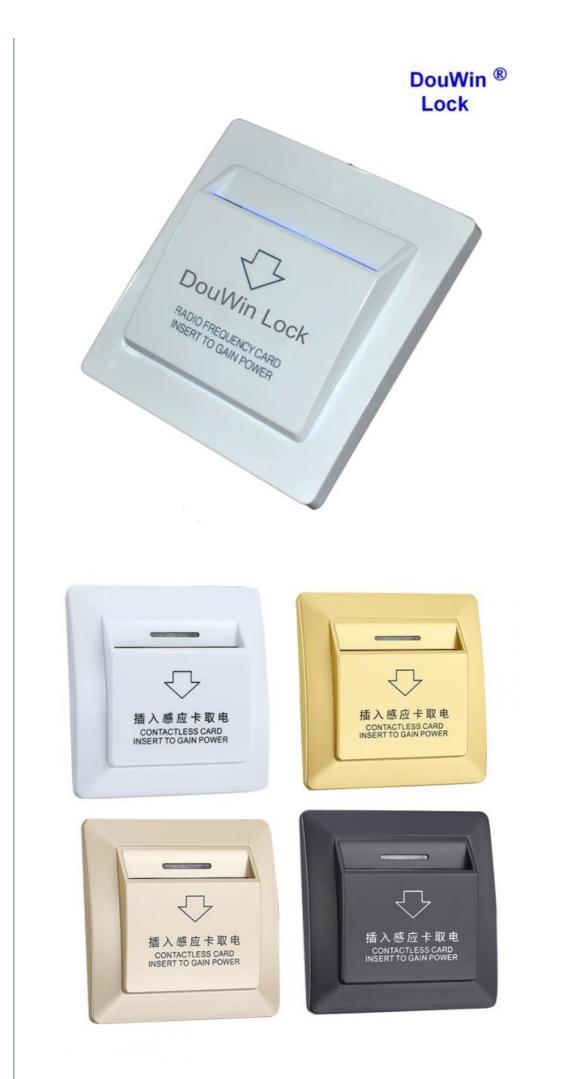

## Smart Card Access Switch Hotel M1 Card Dedicated 40A With Delay Function

## **Product Specification**

| <ul> <li>Max. Current:</li> </ul>    | 40                                                    |
|--------------------------------------|-------------------------------------------------------|
| <ul> <li>Max. Voltage:</li> </ul>    | 240                                                   |
| <ul> <li>Mechanical Life:</li> </ul> | 5                                                     |
| <ul> <li>Product Name:</li> </ul>    | Smart Wifi Switch                                     |
| • Function:                          | Touch Panel Light Wall Switch                         |
| Color:                               | White                                                 |
| <ul> <li>Material:</li> </ul>        | Tempered Glass Panel                                  |
| <ul> <li>Application:</li> </ul>     | General-Purpose                                       |
| • Type:                              | Touch Wall Light Switch                               |
| Certificate:                         | RoHS                                                  |
| • Feature:                           | Easy Installation                                     |
| • Name:                              | Hotel Electrical Switch                               |
| Keyword:                             | Switch In-wall                                        |
| Highlight:                           | Hotel Card Access Switch,<br>Smart Card Access Switch |