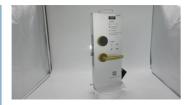

## **Product Specification**

| <ul> <li>Max. Current:</li> </ul>    | 40                                                    |
|--------------------------------------|-------------------------------------------------------|
| <ul> <li>Max. Voltage:</li> </ul>    | 240                                                   |
| <ul> <li>Mechanical Life:</li> </ul> | 5                                                     |
| <ul> <li>Product Name:</li> </ul>    | Smart Wifi Switch                                     |
| • Function:                          | Touch Panel Light Wall Switch                         |
| Color:                               | White                                                 |
| <ul> <li>Material:</li> </ul>        | Tempered Glass Panel                                  |
| <ul> <li>Application:</li> </ul>     | General-Purpose                                       |
| • Type:                              | Touch Wall Light Switch                               |
| Certificate:                         | RoHS                                                  |
| • Feature:                           | Easy Installation                                     |
| • Name:                              | Hotel Electrical Switch                               |
| Keyword:                             | Switch In-wall                                        |
| Highlight:                           | Hotel Card Access Switch,<br>Smart Card Access Switch |

## Specification

| item            | value                         |
|-----------------|-------------------------------|
| Place of Origin | China                         |
|                 | Guangdong                     |
| Brand Name      | ELA                           |
| Model Number    | EQD-01                        |
| Max. Current    | 40                            |
| Max. Voltage    | 240                           |
| Mechanical Life | 5                             |
| Product name    | Smart Wifi Switch             |
| Function        | Touch Panel Light Wall Switch |
| Color           | White                         |
| Material        | Tempered Glass Panel          |
| Application     | General-Purpose               |
| Туре            | Touch Wall Light Switch       |
| Certificate     | RoHS                          |
| Feature         | Easy Installation             |
| Name            | Hotel Electrical Switch       |
| Keyword         | Switch In-wall                |