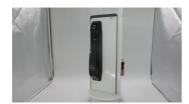

## **Product Specification**

| <ul> <li>Max. Current:</li> </ul>    | 40                                                    |
|--------------------------------------|-------------------------------------------------------|
| <ul> <li>Max. Voltage:</li> </ul>    | 240                                                   |
| <ul> <li>Mechanical Life:</li> </ul> | 5                                                     |
| <ul> <li>Product Name:</li> </ul>    | Smart Wifi Switch                                     |
| • Function:                          | Touch Panel Light Wall Switch                         |
| Color:                               | White                                                 |
| <ul> <li>Material:</li> </ul>        | Tempered Glass Panel                                  |
| <ul> <li>Application:</li> </ul>     | General-Purpose                                       |
| • Type:                              | Touch Wall Light Switch                               |
| Certificate:                         | RoHS                                                  |
| • Feature:                           | Easy Installation                                     |
| • Name:                              | Hotel Electrical Switch                               |
| Keyword:                             | Switch In-wall                                        |
| Highlight:                           | Hotel Card Access Switch,<br>Smart Card Access Switch |

## Specification

| item            | value                         |
|-----------------|-------------------------------|
| Place of Origin | China                         |
|                 | Guangdong                     |
| Brand Name      | ELA                           |
| Model Number    | EQD-01                        |
| Max. Current    | 40                            |
| Max. Voltage    | 240                           |
| Mechanical Life | 5                             |
| Product name    | Smart Wifi Switch             |
| Function        | Touch Panel Light Wall Switch |
| Color           | White                         |
| Material        | Tempered Glass Panel          |
| Application     | General-Purpose               |
| Туре            | Touch Wall Light Switch       |
| Certificate     | RoHS                          |
| Feature         | Easy Installation             |
| Name            | Hotel Electrical Switch       |
| Keyword         | Switch In-wall                |