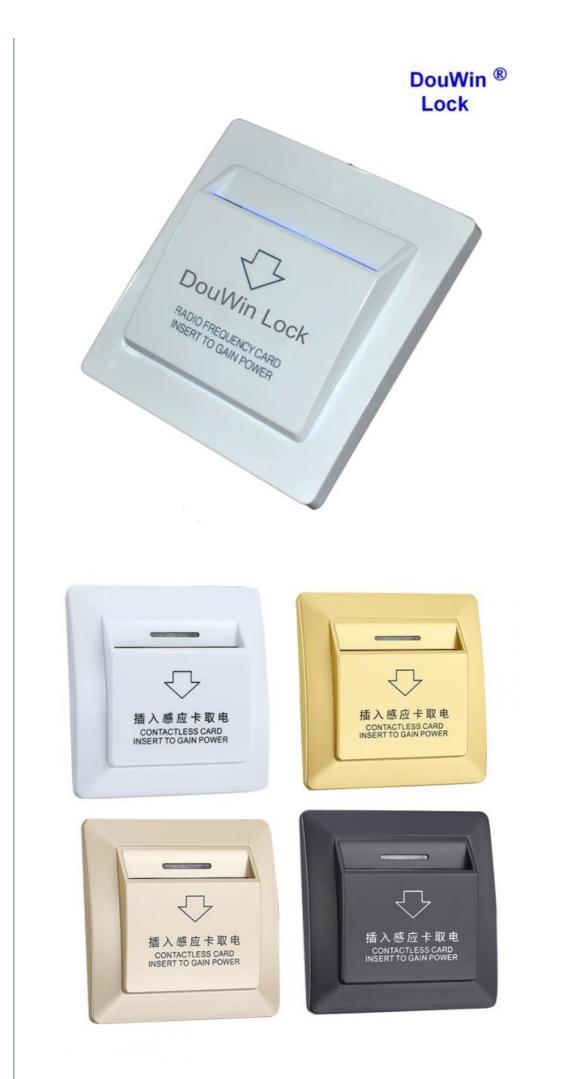

## Smart Card Access Switch Hotel M1 Card Dedicated 40A With Delay Function

## **Product Specification**

| <ul> <li>Max. Current:</li> </ul>    | 40                                                    |
|--------------------------------------|-------------------------------------------------------|
| <ul> <li>Max. Voltage:</li> </ul>    | 240                                                   |
| <ul> <li>Mechanical Life:</li> </ul> | 5                                                     |
| <ul> <li>Product Name:</li> </ul>    | Smart Wifi Switch                                     |
| • Function:                          | Touch Panel Light Wall Switch                         |
| Color:                               | White                                                 |
| <ul> <li>Material:</li> </ul>        | Tempered Glass Panel                                  |
| <ul> <li>Application:</li> </ul>     | General-Purpose                                       |
| • Type:                              | Touch Wall Light Switch                               |
| Certificate:                         | RoHS                                                  |
| • Feature:                           | Easy Installation                                     |
| • Name:                              | Hotel Electrical Switch                               |
| Keyword:                             | Switch In-wall                                        |
| Highlight:                           | Hotel Card Access Switch,<br>Smart Card Access Switch |

## Specification

| item            | value                         |
|-----------------|-------------------------------|
| Place of Origin | China                         |
|                 | Guangdong                     |
| Brand Name      | ELA                           |
| Model Number    | EQD-01                        |
| Max. Current    | 40                            |
| Max. Voltage    | 240                           |
| Mechanical Life | 5                             |
| Product name    | Smart Wifi Switch             |
| Function        | Touch Panel Light Wall Switch |
| Color           | White                         |
| Material        | Tempered Glass Panel          |
| Application     | General-Purpose               |
| Туре            | Touch Wall Light Switch       |
| Certificate     | RoHS                          |
| Feature         | Easy Installation             |
| Name            | Hotel Electrical Switch       |
| Keyword         | Switch In-wall                |