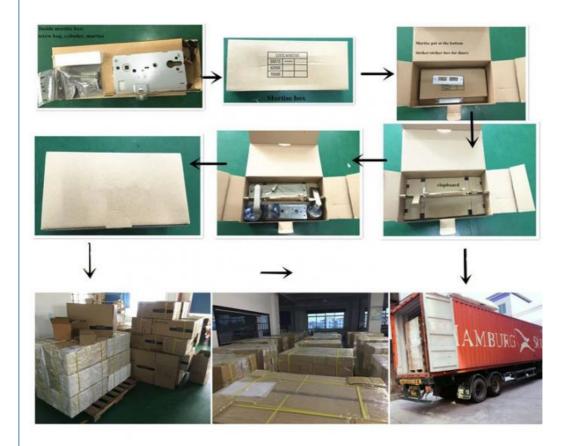

#### **Basic Information**

Place of Origin: Dongguan, China

Brand Name: ELA

Certification: ROHS/CE/EN14846/ISO9001

Model Number: H5188
Minimum Order Quantity: 100 sets
Price: Negotiable

Packaging Details: Inner Paper Packing:180mm\*325mm\*135mm

One piece per box Outside Paper

Carton:680mm\*380mm\*385mm 8 pieces per

carton.G.W:23.5KG

Best Quality Promotional Intelligent RFID

Card Unlock Smart Door Lock