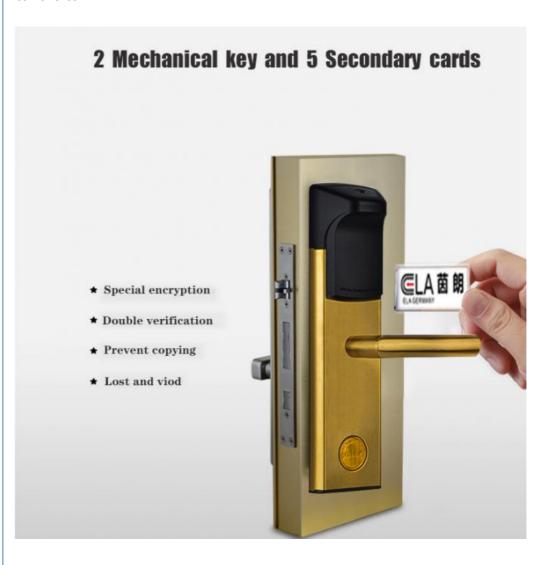

## **Product Specification**

Name: RFID Card Reader Door Lock

Material: 304 Stainless Steel

Application: Apartments, Office, School, Government Etc

Color: GoldDoor Thickness: 35-90mm

PMS: Fidelio/Opera/OthersUnlock Way: Card+Mechanical Key

The Smart Door Lock RFID Card Unlock is a cutting-edge electronic door lock system designed for added security and convenience.

# Anti-pry alarm device

Built-in anti-pry alarm device

Violent unlocking, prying smart lock,

immediately alarm