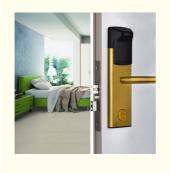

## **Product Specification**

Name: RFID Card Reader Door Lock

Material: 304 Stainless Steel

Application: Apartments, Office, School, Government Etc

Color: GoldDoor Thickness: 35-90mm

PMS: Fidelio/Opera/OthersUnlock Way: Card+Mechanical Key