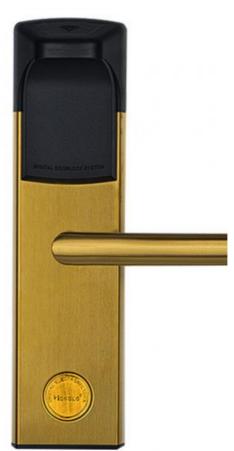

## RFID Card Reader Door Lock Stainless Steel Intelligent Electronic Lock

## **Product Specification**

Name: RFID Card Reader Door Lock

Material: 304 Stainless Steel

Application: Apartments, Office, School, Government Etc

Color: GoldDoor Thickness: 35-90mm

PMS: Fidelio/Opera/OthersUnlock Way: Card+Mechanical Key

## **Product Description**

Best Quality Promotional Intelligent RFID Card Unlock Smart Door Lock

| Product Name           | Door Lock            |              |
|------------------------|----------------------|--------------|
| color                  | Golden               |              |
| Operating Voltage      | DC 6V                |              |
| Limit voltage          | DC 4.3V ~ 9V         |              |
| Emergency Power Supply | Micro USB power Bank |              |
| Working power          | dynamic              | <150 mA      |
|                        | Static               | <50 uA       |
| working environment    | temperature          | -20C°~ +60C° |
|                        | humidity             | 20%~ 80%     |
| Storage environment    | temperature          | -20C°~ +80C° |
|                        | humidity             | 10%~ 80%     |