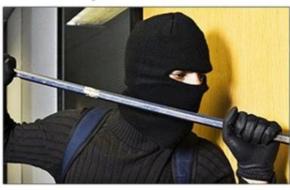

# Anti-pry alarm device

Built-in anti-pry alarm device

Violent unlocking, prying smart lock,

immediately alarm