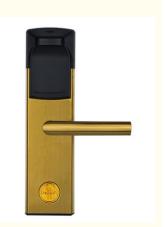

## **Product Specification**

Name: RFID Card Reader Door Lock

Material: 304 Stainless Steel

Application: Apartments, Office, School, Government Etc

Color: GoldDoor Thickness: 35-90mm

PMS: Fidelio/Opera/OthersUnlock Way: Card+Mechanical Key

## **Product Description**

Best Quality Promotional Intelligent RFID Card Unlock Smart Door Lock

| Product Name           | Door Lock            |              |
|------------------------|----------------------|--------------|
| color                  | Golden               |              |
| Operating Voltage      | DC 6V                |              |
| Limit voltage          | DC 4.3V ~ 9V         |              |
| Emergency Power Supply | Micro USB power Bank |              |
| Working power          | dynamic              | <150 mA      |
|                        | Static               | <50 uA       |
| working environment    | temperature          | -20C°~ +60C° |
|                        | humidity             | 20%~ 80%     |
| Storage environment    | temperature          | -20C°~ +80C° |
|                        | humidity             | 10%~ 80%     |