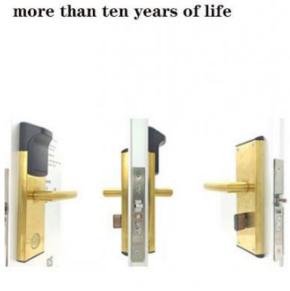

# 304 stainless steel

thousands of times of hand pressing test alt spray resistance test more than ten years of life