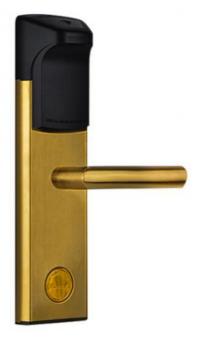

## RFID Card Reader Door Lock Stainless Steel Intelligent Electronic Lock

## **Product Specification**

Name: RFID Card Reader Door Lock

Material: 304 Stainless Steel

Application: Apartments, Office, School, Government Etc

Color: GoldDoor Thickness: 35-90mm

PMS: Fidelio/Opera/OthersUnlock Way: Card+Mechanical Key

## **Product Description**

Best Quality Promotional Intelligent RFID Card Unlock Smart Door Lock

| Product Name           | Door Lock            |              |
|------------------------|----------------------|--------------|
| color                  | Golden               |              |
| Operating Voltage      | DC 6V                |              |
| Limit voltage          | DC 4.3V ~ 9V         |              |
| Emergency Power Supply | Micro USB power Bank |              |
| Working power          | dynamic              | <150 mA      |
|                        | Static               | <50 uA       |
| working environment    | temperature          | -20C°~ +60C° |
|                        | humidity             | 20%~ 80%     |
| Storage environment    | temperature          | -20C°~ +80C° |
|                        | humidity             | 10%~ 80%     |