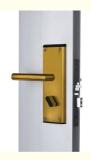

## **Product Specification**

Name: RFID Card Reader Door Lock

Material: 304 Stainless Steel

Application: Apartments, Office, School, Government Etc

Color: GoldDoor Thickness: 35-90mm

PMS: Fidelio/Opera/OthersUnlock Way: Card+Mechanical Key

## **Product Description**

Best Quality Promotional Intelligent RFID Card Unlock Smart Door Lock

| Product Name           | Door Lock            |              |
|------------------------|----------------------|--------------|
| color                  | Golden               |              |
| Operating Voltage      | DC 6V                |              |
| Limit voltage          | DC 4.3V ~ 9V         |              |
| Emergency Power Supply | Micro USB power Bank |              |
| Working power          | dynamic              | <150 mA      |
|                        | Static               | <50 uA       |
| working environment    | temperature          | -20C°~ +60C° |
|                        | humidity             | 20%~ 80%     |
| Storage environment    | temperature          | -20C°~ +80C° |
|                        | humidity             | 10%~ 80%     |