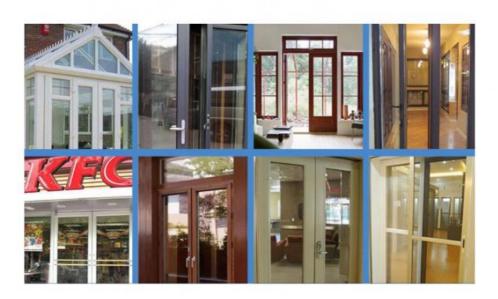

## **APPLICTION**

Its narrow body version is specially designed to fit most Euro narrow profile framed doors/Aluminum narrow glass door.

Small dimension, decrease damage of door Installation.

Antifriction, 100% avold the international break-in.