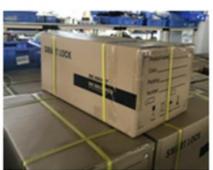

### **Basic Information**

Place of Origin: Dongguan, China

Brand Name: ELA

Certification: ROHS/CE/EN14846/ISO9001

Model Number: EM05
Minimum Order Quantity: 100 sets
Price: Negotiable

• Packaging Details: 8 locks / carton, Foam & Carton; Carton size:

490\*360\*510 mm.

Application remote management smart hotel password keyless door bluetooth lock

- 1. 3KG / set Eight sets per box 2.Inner box size: 260\*170\*430mm
- 1. 25KG / carton 8 sets per box 2.Outer box size: 680 \* 390 \* 290mm

Company Profile

supplied for 2nd Summer Youth Olympic Games

Athlete apartment