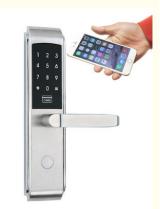

## Bluetooth

shanre E-keys and codes and select how long you want them to be vaild.

AES 128 bit encrypton technology no internet connection needed for the lock .