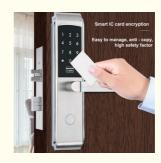

## Remote Management Smart Hotel Lock Silver / Black Intelligent Smart Lock

## card unlock

support card unlocked, gently brush to unlock, easy to carry.