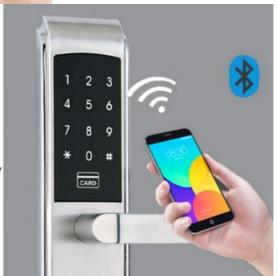

## Remote Management Smart Hotel Lock Silver / Black Intelligent Smart Lock

## Bluetooth

shanre E-keys and codes and select how long you want them to be vaild.

AES 128 bit encrypton technology no internet connection needed for the lock .