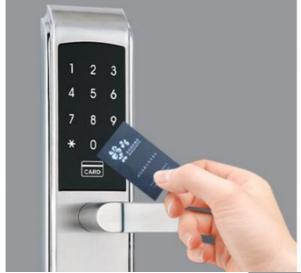

-|
| Color                  | Silver               |              |
| Operating Voltage      | DC 6V                |              |
| Limit voltage          | DC 4.3V ~ 9V         |              |
| Emergency Power Supply | Micro USB power Bank |              |
| Working power          | dynamic              | <150 mA      |
|                        | Static               | <50 uA       |
| working environment    | temperature          | -20C°~ +60C° |
|                        | humidity             | 20%~ 80%     |
| Storage environment    | temperature          | -20C°~ +80C° |
|                        | humidity             | 10%~ 80%     |

## **Product Description**

This includes the ability to unlock and lock doors, control room temperature and lighting, and monitor room usage.





## card unlock

support card unlocked, gently brush to unlock, easy to carry.

## Bluetooth

shanre E-keys and codes and select how long you want them to be vaild.

AES 128 bit encrypton technology no internet connection needed for the lock .



## Anti-pry alarm device

Built-in anti-pry alarm device

Violent unlocking, prying smart lock,

immediately alarm







## **APPLICTION**

Its narrow body version is specially designed to fit most Euro narrow profile framed doors/Aluminum narrow glass door.

Small dimension, decrease damage of door Installation.

Antifriction, 100% avold the international break-in.



## **Packing List**

- 1.1 set of front and rear mechanical parts
- 2.1 set of screw packs
- 3.five cards
- 4.two mechanical keys
- 5.one instruction manual
- 6.one certificate
-