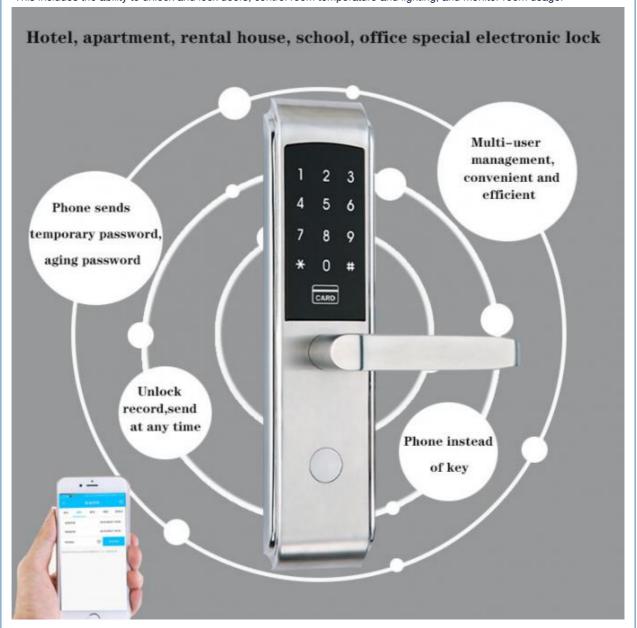

## **Product Description**

This includes the ability to unlock and lock doors, control room temperature and lighting, and monitor room usage.

## Bluetooth

shanre E-keys and codes and select how long you want them to be vaild.

AES 128 bit encrypton technology no internet connection needed for the lock .