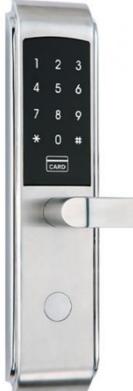

## **Product Specification**

Material: 304 Stainless Steel

• Door Thickness: 35-90mm

PMS: Fidelio/Opera/OthersUnlock Way: Card+Mechanical Key

• Warranty: 2 Years

Mortise: Europe Mortise

• Port: Shenzhen/goangzhou

• Color: Silver / Black

• Application: Hotel, Apartments, Office, School,

Government Etc

• MOQ: 100 Sets

• Highlight: Remote Management Smart Hotel Lock,

ISO9001 Smart Hotel Lock, Black Intelligent Smart Lock