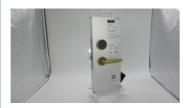

# Hotel door lock M1 card household intelligent door lock Residential Electronic Lock

# Specification

| item                    | value                     |
|-------------------------|---------------------------|
| Special Features        | Waterproof / Weatherproof |
| Communication Interface | RFID                      |
| Customized support      | Customized logo           |
| Place of Origin         | China                     |
|                         | Guangdong                 |
| Brand Name              | ELA                       |
| Frequency               | 134.2KHZ                  |
| Protocol                | ISO 14443B                |
| Material                | PVC                       |
| Application             | Access Control System     |
| Product name            | RFID Blocking Card        |
| Size                    | 85.5*54mm                 |
| Frequency               | 13.56mhz                  |
| Chip                    | TK4100                    |
| Printing                | Offset Printing           |
| Туре                    | Passive                   |
| Color                   | Black                     |
| Craft                   | Signature Panel           |