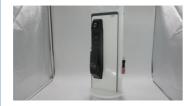

# Waterproof / Weatherproof Hotel Door Lock Card Customized logo

### **Product Specification**

Special Features: Waterproof / Weatherproof

Communication Interface: RFID

• Frequency: 134.2KHZ, 13.56mhz

Material: PVC

Application: Access Control System
 Product Name: RFID Blocking Card

Size: 85.5\*54mm
Chip: TK4100
Printing: Offset Printing
Type: Passive

Craft: Signature PanelCustomized Support: Customized Logo

• Highlight: Waterproof Hotel Door Lock Card,

Weatherproof Hotel Door Lock Card, Hotel Door Lock Card Customized