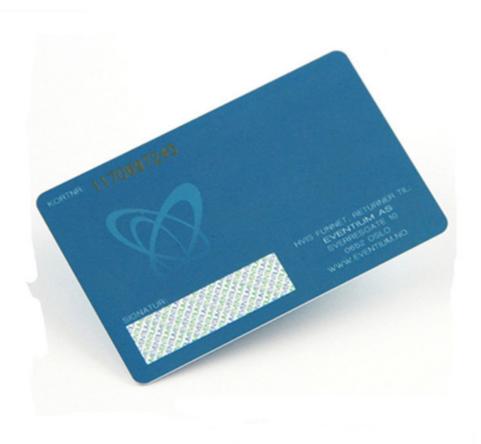

# Waterproof / Weatherproof Hotel Door Lock Card Customized logo

### **Product Specification**

Special Features: Waterproof / Weatherproof

Communication Interface: RFID

• Frequency: 134.2KHZ, 13.56mhz

Material: PVC

Application: Access Control System
 Product Name: RFID Blocking Card

Size: 85.5\*54mm
Chip: TK4100
Printing: Offset Printing
Type: Passive

Craft: Signature PanelCustomized Support: Customized Logo

• Highlight: Waterproof Hotel Door Lock Card,

Weatherproof Hotel Door Lock Card, Hotel Door Lock Card Customized