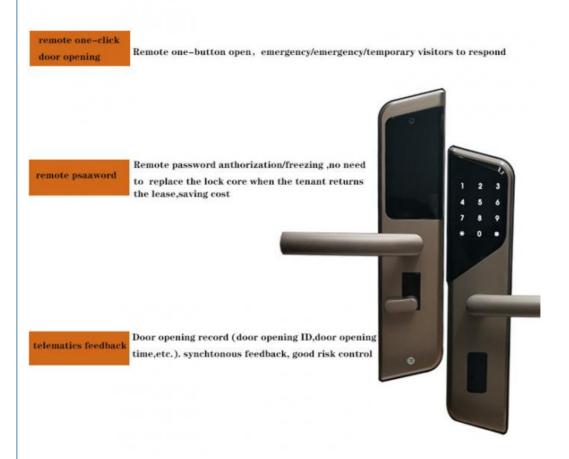

## Remote online management makes high efficiency possible

### **Functional Characteristics:**

Interface with most of the PMS system, Fidelio/ELA registered!

Made of 304 stainless steel, with a service life of up to ten years

After unlocking with a card, the sensor area will light up a blue light to indicate that the door lock is open.

Power:4 PCS#5 AA Alkaline batteries:14 months' duration

Door lock can store 830 unlocking records

Low battery automatic reminder

Using international 5 tongue structure, more secure against theft