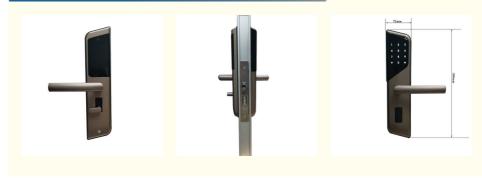

## More Images

# Smart Hotel Lock card digital door lock digital locks for main door

parts Material Technology surface treatment

lock tongueAluminum alloyLight brandingside tongueAluminum alloyLight brandingpanelAluminumAnodizinghandleAluminumAnodizingfor lock coreHD#(62\*95mm)HK#(70\*95mm)