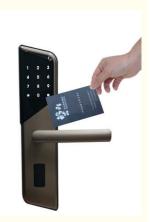

## **Product Description**

The Smart Hotel Lock card digital door lock is a device designed to provide secure and convenient access control for hotels. It features a range of advanced security features, including biometric scanning, key card access control, and remote management capabilities.

### **Functional Characteristics:**

Interface with most of the PMS system, Fidelio/ELA registered!

Made of 304 stainless steel, with a service life of up to ten years

After unlocking with a card, the sensor area will light up a blue light to indicate that the door lock is open.