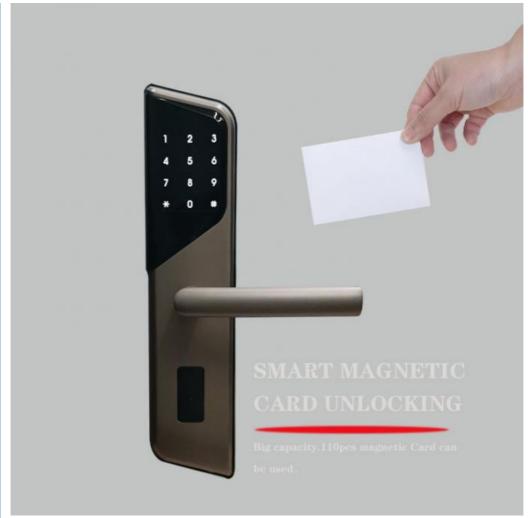

### **Functional Characteristics:**

Interface with most of the PMS system, Fidelio/ELA registered!

Made of 304 stainless steel, with a service life of up to ten years

After unlocking with a card, the sensor area will light up a blue light to indicate that the door lock is open.

# **RFID Intelligent Door Lock Appearance Design**

- High-Grade zinc alloy panels integrated molding
- · Distinguish other products, simple and classics

Multilevel manage

Smart card induction

Mechanical key