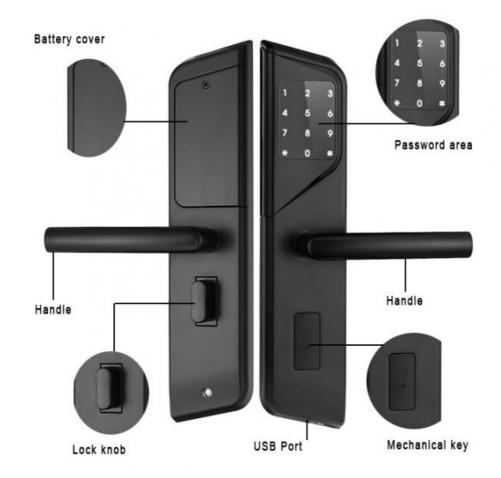

## **Product Specification**

Product Name: Digital Card Door Lock
Application: Apartments\hotel
Color: Brown\sliver\black
Weight: About 2.5kgs
Door Thickness: 35-90mm

• PMS: Fidelio/Opera/Others

• Unlock Way: Card+Mechanical Key+password

# Smart Hotel Lock card digital door lock digital locks for main door

parts Material Technology surface treatment

lock tongueAluminum alloyLight brandingside tongueAluminum alloyLight brandingpanelAluminumAnodizinghandleAluminumAnodizingfor lock coreHD#(62\*95mm)HK#(70\*95mm)

# **RFID Intelligent Door Lock Appearance Design**

- High-Grade zinc alloy panels integrated molding
- · Distinguish other products, simple and classics

Multilevel manage

Smart card induction

Mechanical key