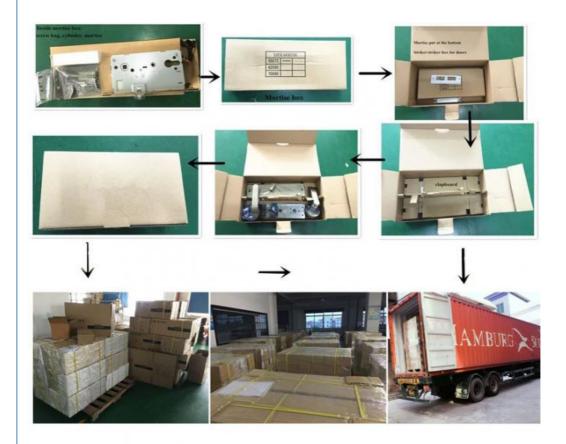

## Product packaging

#### High Quality Smart Waterproof security smart home password card digital door lock

- 1.Packing Size(W\*D\*H):490\*360\*450mm
- 2.Package sort:PP bag+foam
- 3.Net/Gross Weight(KGS):17.5/17.8
- 4.Qty/Carton:6 pieces in one carton

#### DELIVERY TIME of HONGLG HOTEL LOCK:

HONGLG hotel lcok will be delivered within7-15 workdays according to your quantity. And we have very good cooperation relation shipwith shipping cost, it can help to save cost for you. No matter you choose DHL, FEDEX, UPS, EMS or other transportation way, we will find the best solution for you.