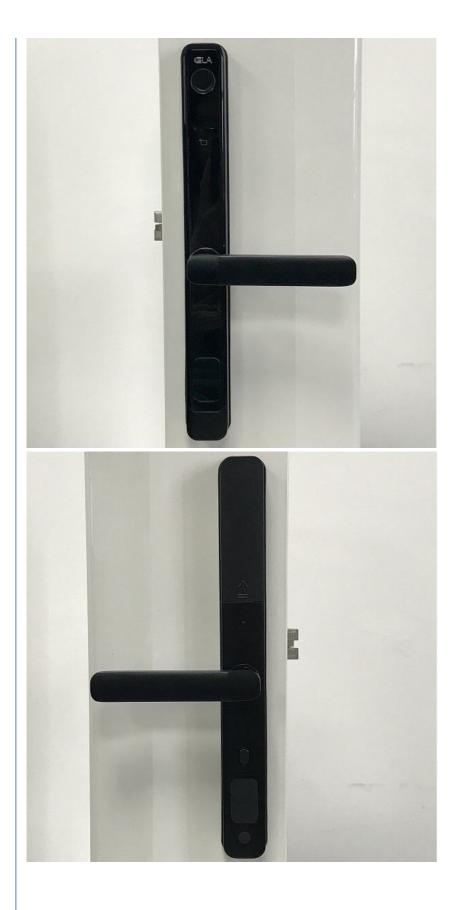

# More Images

## Home Electronic Sliding Smart Door Lock electronic fingerprint door lock

| Door Type            | Glass door, Wood door, Steel door, Stainless Steel door, Aluminum door |  |  |
|----------------------|------------------------------------------------------------------------|--|--|
| Place of Origin      | Guangdong,China                                                        |  |  |
| Brand Name           | ELA                                                                    |  |  |
| Model Number         | E105                                                                   |  |  |
| Data Storage Options | Cloud                                                                  |  |  |
| Network              | wifi                                                                   |  |  |
| Application          | Apartment                                                              |  |  |
| Product Name         | Smart Fingerprint Door Lock                                            |  |  |
| Color                | Black                                                                  |  |  |
| Suitable for         | Widely Usage                                                           |  |  |
| Function             | Multi-function                                                         |  |  |
| Door thickness       | 40-110mm                                                               |  |  |
| Unlock Method        | Card+Code+Key+Fingerprint+smartPhone                                   |  |  |
| Ways to Open         | APP+Fingerprint                                                        |  |  |
| Warranty             | 2 years                                                                |  |  |
| Power supply         | 4 AA battery                                                           |  |  |