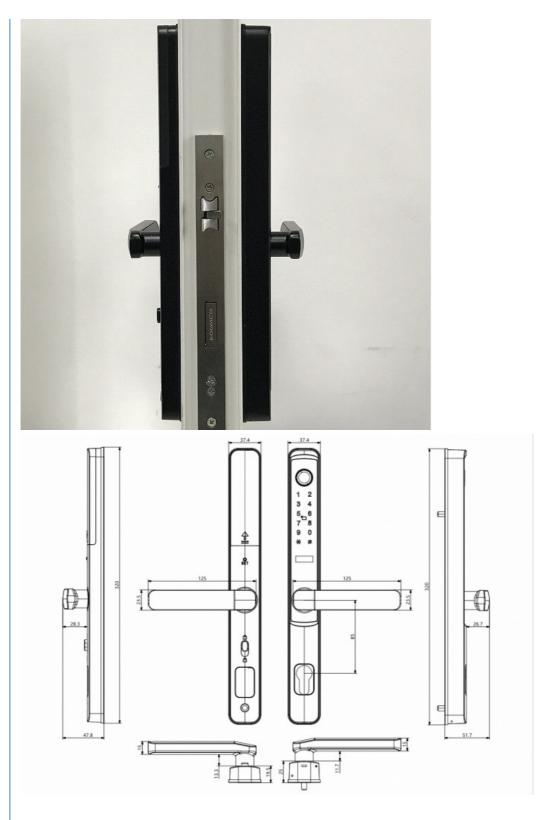

# More Images

## Home Electronic Sliding Smart Door Lock electronic fingerprint door lock

| Door Type            | Glass door, Wood door, Steel door, Stainless Steel door, Aluminum door |  |  |
|----------------------|------------------------------------------------------------------------|--|--|
| Place of Origin      | Guangdong,China                                                        |  |  |
| Brand Name           | ELA                                                                    |  |  |
| Model Number         | E105                                                                   |  |  |
| Data Storage Options | Cloud                                                                  |  |  |
| Network              | wifi                                                                   |  |  |
| Application          | Apartment                                                              |  |  |
| Product Name         | Smart Fingerprint Door Lock                                            |  |  |
| Color                | Black                                                                  |  |  |
| Suitable for         | Widely Usage                                                           |  |  |
| Function             | Multi-function                                                         |  |  |
| Door thickness       | 40-110mm                                                               |  |  |
| Unlock Method        | Card+Code+Key+Fingerprint+smartPhone                                   |  |  |
| Ways to Open         | APP+Fingerprint                                                        |  |  |
| Warranty             | 2 years                                                                |  |  |
| Power supply         | 4 AA battery                                                           |  |  |