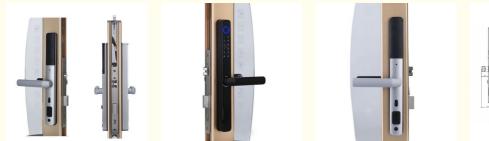

# More Images

## Home Electronic Sliding Smart Door Lock electronic fingerprint door lock

| Door Type            | Glass door, Wood door, Steel door, Stainless Steel door, Aluminum door |  |  |
|----------------------|------------------------------------------------------------------------|--|--|
| Place of Origin      | Guangdong,China                                                        |  |  |
| Brand Name           | ELA                                                                    |  |  |
| Model Number         | E105                                                                   |  |  |
| Data Storage Options | Cloud                                                                  |  |  |
| Network              | wifi                                                                   |  |  |
| Application          | Apartment                                                              |  |  |
| Product Name         | Smart Fingerprint Door Lock                                            |  |  |
| Color                | Black                                                                  |  |  |
| Suitable for         | Widely Usage                                                           |  |  |
| Function             | Multi-function                                                         |  |  |
| Door thickness       | 40-110mm                                                               |  |  |
| Unlock Method        | Card+Code+Key+Fingerprint+smartPhone                                   |  |  |
| Ways to Open         | APP+Fingerprint                                                        |  |  |
| Warranty             | 2 years                                                                |  |  |
| Power supply         | 4 AA battery                                                           |  |  |

It typically features a sliding mechanism for easy access and is controlled by an electronic fingerprint lock, allowing authorized individuals to unlock the door using their fingerprint.