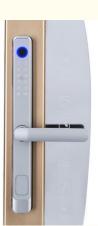

## Home Electronic Sliding Smart Door Lock electronic fingerprint door lock

| Door Type            | Glass door, Wood door, Steel door, Stainless Steel door, Aluminum door |  |  |
|----------------------|------------------------------------------------------------------------|--|--|
| Place of Origin      | Guangdong,China                                                        |  |  |
| Brand Name           | ELA                                                                    |  |  |
| Model Number         | E105                                                                   |  |  |
| Data Storage Options | Cloud                                                                  |  |  |
| Network              | wifi                                                                   |  |  |
| Application          | Apartment                                                              |  |  |
| Product Name         | Smart Fingerprint Door Lock                                            |  |  |
| Color                | Black                                                                  |  |  |
| Suitable for         | Widely Usage                                                           |  |  |
| Function             | Multi-function                                                         |  |  |
| Door thickness       | 40-110mm                                                               |  |  |
| Unlock Method        | Card+Code+Key+Fingerprint+smartPhone                                   |  |  |
| Ways to Open         | APP+Fingerprint                                                        |  |  |
| Warranty             | 2 years                                                                |  |  |
| Power supply         | 4 AA battery                                                           |  |  |

It typically features a sliding mechanism for easy access and is controlled by an electronic fingerprint lock, allowing authorized individuals to unlock the door using their fingerprint.