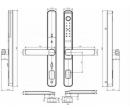

# More Images

## Home Electronic Sliding Smart Door Lock electronic fingerprint door lock

| Door Type            | Glass door, Wood door, Steel door, Stainless Steel door, Aluminum door |  |  |
|----------------------|------------------------------------------------------------------------|--|--|
| Place of Origin      | Guangdong,China                                                        |  |  |
| Brand Name           | ELA                                                                    |  |  |
| Model Number         | E105                                                                   |  |  |
| Data Storage Options | Cloud                                                                  |  |  |
| Network              | wifi                                                                   |  |  |
| Application          | Apartment                                                              |  |  |
| Product Name         | Smart Fingerprint Door Lock                                            |  |  |
| Color                | Black                                                                  |  |  |
| Suitable for         | Widely Usage                                                           |  |  |
| Function             | Multi-function                                                         |  |  |
| Door thickness       | 40-110mm                                                               |  |  |
| Unlock Method        | Card+Code+Key+Fingerprint+smartPhone                                   |  |  |
| Ways to Open         | APP+Fingerprint                                                        |  |  |
| Warranty             | 2 years                                                                |  |  |
| Power supply         | 4 AA battery                                                           |  |  |