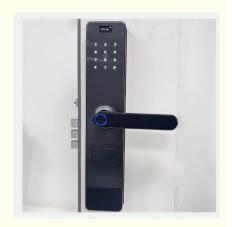

## WIFI Intelligent Fingerprint Door Lock Residential Smart Black Color

#### **Product Specification**

• Product Name: Intelligent Fingerprint Door Lock Residential

. Unlock Way: Fingerprint . Application: Apartment\home Material: Aluminum Alloy Suitable For: Widely Usage

Glass Door, Wood Door, Steel Door, • Door Type: Stainless Steel Door, Aluminum Door

• Function: Multi-function

Network: Wifi

Door Thickness: 45-70mm

Semiconductor Fingerprint + MFcard + . Unlock Method:

Password + Key +TUYA Wifi

. Ways To Open: APP+Fingerprint • Mortise Option: 60\*68 MORTISE Port: Shenzhen/goangzhou