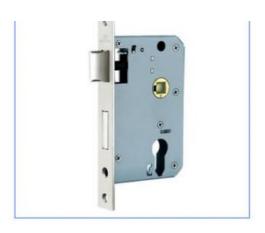

#### Home lock basic configuration

Front panel, rear panel, mortise, two high-frequency MF cards, two mechanical keys, one set of fixing screws, one copy of hole drawing, one manual.

Our survices