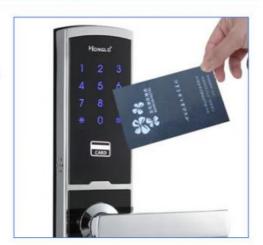

#### **SWIPE CARD PASSWORD AREA**

Sensing distance of non-contactsensing door 0-25mmSensitive, convenient, safe and reliable

02