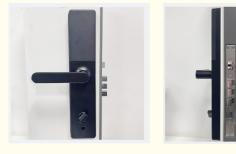

sidential Smart Black Color

#### **Basic Information**

. Place of Origin: Guangdong, China

. Brand Name: ELA E80 Model Number: Minimum Order Quantity: 100 sets • Price: Negotiable

9999 Acre/Acres per Day . Supply Ability:



#### **Product Specification**

• Product Name: Intelligent Fingerprint Door Lock Residential

. Unlock Way: Fingerprint . Application: Apartment\home Material: Aluminum Alloy Suitable For: Widely Usage

Glass Door, Wood Door, Steel Door, • Door Type: Stainless Steel Door, Aluminum Door

• Function: Multi-function

Network: Wifi

Door Thickness: 45-70mm

Semiconductor Fingerprint + MFcard + . Unlock Method:

Password + Key +TUYA Wifi

. Ways To Open: APP+Fingerprint • Mortise Option: 60\*68 MORTISE Port: Shenzhen/goangzhou

I II a la II a la A



#### More Images







**Product Description** 

# Intelligent WIFI lock IC code apartment home office door Fingerprint Door Lock

Door Type Glass door, Wood door, Steel door, Stainless Steel door,

Aluminum door

Place of Origin Guangdong, China

Brand Name ELA

Model Number E80

Data Storage Options Cloud

Network wifi

**Application** Apartment

Product Name Smart Fingerprint Door Lock

Color Black

Suitable for Widely Usage

Function Multi-function

**Door thickness** 40-110mm

Unlock Method Card+Code+Key+Fingerprint+smartPhone

Ways to Open APP+Fingerprint

Warranty period Household

Power supply 4 AA battery

Intelligent WIFI lock is a type of door lock that uses Wi-Fi connectivity to allow users to control and monitor their doors remotely. This technology works by connecting the lock to a home or of