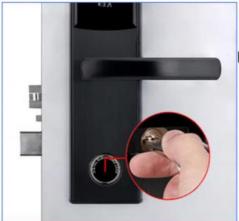

#### HIDDEN MECHANICAL KEYHOLE

.

Concealed design, anti-clogging anti-ash layer, more beautiful open the pharmacist's cover in case of power failure or emergency, and use the mechanical key to open it