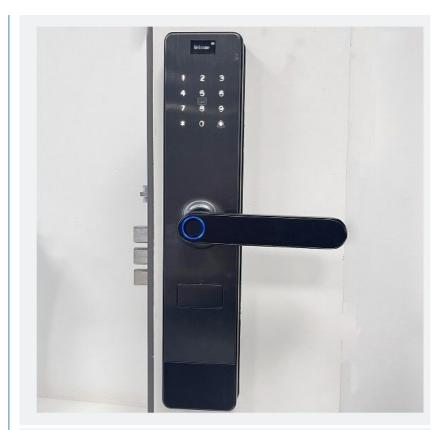

or Lock

Door Type Glass door, Wood door, Steel door, Stainless Steel door,

Aluminum door

Place of Origin Guangdong, China

Brand Name ELA

Model Number E80

Data Storage Options Cloud

Network wifi

**Application** Apartment

Product Name Smart Fingerprint Door Lock

Color Black

Suitable for Widely Usage

Function Multi-function

**Door thickness** 40-110mm

Unlock Method Card+Code+Key+Fingerprint+smartPhone

Ways to Open APP+Fingerprint

Warranty period Household

Power supply 4 AA battery

Intelligent WIFI lock is a type of door lock that uses Wi-Fi connectivity to allow users to control and monitor their doors remotely. This technology works by connecting the lock to a home or office Wi-Fi network, allowing users to access the lock's settings and control it using a smartphone app.







**Details Images** 

# **DETAIL DISPLAY**

# 01

#### **SWIPE CARD PASSWORD AREA**

Sensing distance of non-contactsensing door 0-25mmSensitive, convenient, safe and reliable





02

#### HIDDEN MECHANICAL KEYHOLE

.

Concealed design, anti-clogging anti-ash layer, more beautiful open the pharmacist's cover in case of power failure or emergency, and use the mechanical key to open it



## ZINC ALLOY MATERIAL

Zinc alloy free handle can effectively protect the internal mechanical parts of the lock body. Good handle, no rust, longer service life, more attention to environmental protection





## 04 FREE TYPE HANDLE

304 stainless steel material, no rust longer lifeWhen the handle is locked, the free state can effectively protecttheinternal mechanical parts.



#### Home lock basic co