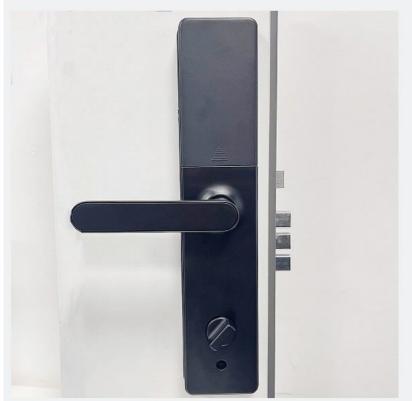

Lock

Door Type Glass door, Wood door, Steel door, Stainless Steel door,

Aluminum door

Place of Origin Guangdong, China

Brand Name ELA

Model Number E80

Data Storage Options Cloud

Network wifi

**Application** Apartment

Product Name Smart Fingerprint Door Lock

Color Black

Suitable for Widely Usage

Function Multi-function

**Door thickness** 40-110mm

Unlock Method Card+Code+Key+Fingerprint+smartPhone

Ways to Open APP+Fingerprint

Warranty period Household

Power supply 4 AA battery

Intelligent WIFI lock is a type of door lock that uses Wi-Fi connectivity to allow users to control and monitor their doors remotely. This technology works by connecting the lock to a home or office Wi-Fi network, allowing users to access the lock's settings and control it using a smartphone app.







**Details Images** 

# **DETAIL DISPLAY**

# 01

#### **SWIPE CARD PASSWORD AREA**

Sensing distance of non-contactsensing door 0-25mmSensitive, convenient, safe and reliable





02

#### HIDDEN MECHANICAL KEYHOLE

.

Concealed design, anti-clogging anti-ash layer, more beautiful open the pharmacist's cover in case of power failure or emergency, and use the mechanical key to open it



## ZINC ALLOY MATERIAL

Zinc alloy free handle can effectively protect the internal mechanical parts of the lock body. Good handle, no rust, longer service life, more attention to environmental protection





## 04 FREE TYPE HANDLE

304 stainless steel material, no rust longer lifeWhen the handle is locked, the free state can effectively protecttheinternal mechanical parts.



#### Home lock basic conf