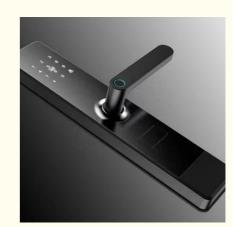

erprint Door Lock Residential Smart Black Color

#### **Basic Information**

. Place of Origin: Guangdong, China

. Brand Name: ELA E80 Model Number: Minimum Order Quantity: 100 sets • Price: Negotiable

9999 Acre/Acres per Day . Supply Ability:



#### **Product Specification**

• Product Name: Intelligent Fingerprint Door Lock Residential

. Unlock Way: Fingerprint . Application: Apartment\home Material: Aluminum Alloy Suitable For: Widely Usage

Glass Door, Wood Door, Steel Door, • Door Type: Stainless Steel Door, Aluminum Door

• Function: Multi-function

Network: Wifi

Door Thickness: 45-70mm

Semiconductor Fingerprint + MFcard + . Unlock Method:

Password + Key +TUYA Wifi

. Ways To Open: APP+Fingerprint • Mortise Option: 60\*68 MORTISE Port: Shenzhen/goangzhou

I II a la II a la A



#### More Images







**Product Description** 

# Intelligent WIFI lock IC code apartment home office door Fingerprint Door Lock

Door Type Glass door, Wood door, Steel door, Stainless Steel door,

Aluminum door

Place of Origin Guangdong, China

Brand Name ELA

Model Number E80

Data Storage Options Cloud

Network wifi

**Application** Apartment

Product Name Smart Fingerprint Door Lock

Color Black

Suitable for Widely Usage

Function Multi-function

**Door thickness** 40-110mm

Unlock Method Card+Code+Key+Fingerprint+smartPhone

Ways to Open APP+Fingerprint

Warranty period Household

Power supply 4 AA battery

Intelligent WIFI lock is a type of door lock that uses Wi-Fi connectivity to allow users to control and monitor their doors remotely. This technology works by connecting the