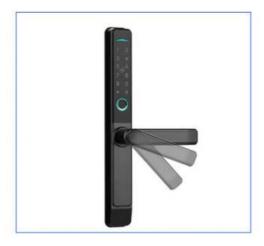

## WIFI Intelligent Fingerprint Door Lock Residential Smart Black Color

# Intelligent WIFI lock IC code apartment home office door Fingerprint Door Lock

Door Type Glass door, Wood door, Steel door, Stainless Steel door,

Aluminum door

Place of Origin Guangdong, China

Brand Name ELA