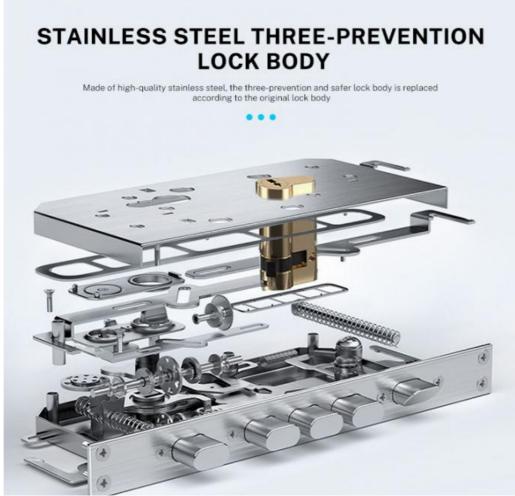

## WIFI Intelligent Fingerprint Door Lock Residential Smart Black Color

#### **Basic Information**

. Place of Origin: Guangdong, China

. Brand Name: ELA E80 Model Number: Minimum Order Quantity: 100 sets • Price: Negotiable

9999 Acre/Acres per Day . Supply Ability:

#### **Product Specification**

• Product Name: Intelligent Fingerprint Door Lock Residential

. Unlock Way: Fingerprint . Application: Apartment\home Material: Aluminum Alloy Suitable For: Widely Usage

Glass Door, Wood Door, Steel Door, • Door Type: Stainless Steel Door, Aluminum Door

• Function: Multi-function

Network: Wifi

Door Thickness: 45-70mm

Semiconductor Fingerprint + MFcard + . Unlock Method:

Password + Key +TUYA Wifi

. Ways To Open: APP+Fingerprint • Mortise Option: 60\*68 MORTISE Port: Shenzhen/goangzhou