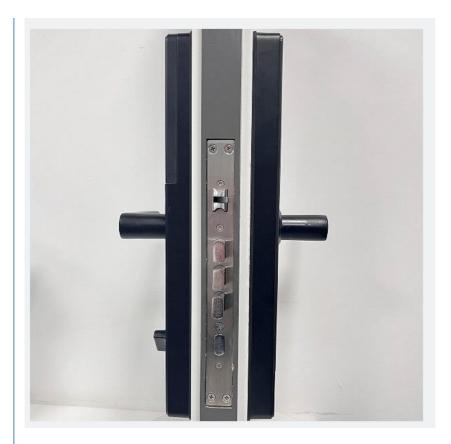

#### Home lock basic configuration

Front panel, rear panel, mortise, two high-frequency MF cards, two mechanical keys, one set of fixing screws, one copy of hole drawing, one manual.

Our survices