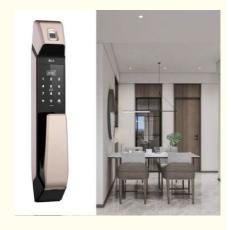

# OEM ODM Fingerprint Handle Door Lock Face Recognition Zinc Alloy Material

#### **Product Specification**

Name: Face Recognition Door Lock

Color: Black/gold/sliver

Application: Home/office/school/apartment

Material: Zinc Alloy

Unlock Way:
RFID Card/key/fingerprint/password

Door Thickness: 35-90mmWarranty: 2 YearsService: OEM ODM

# Face Recognition Door Lock wood door smart lock door fingerprint handle lock