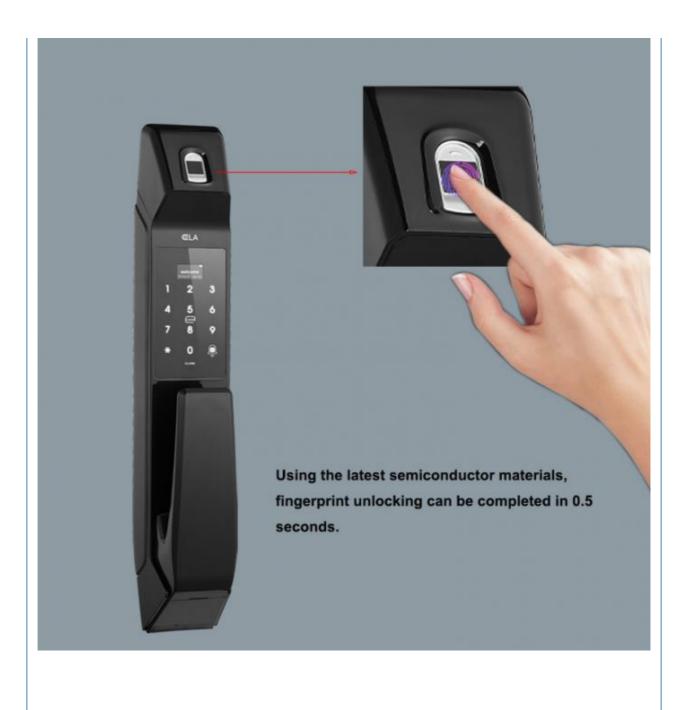

#### **Product Specification**

Name: Face Recognition Door Lock

Color: Black/gold/sliver

Application: Home/office/school/apartment

Material: Zinc Alloy

Unlock Way:
RFID Card/key/fingerprint/password

Door Thickness: 35-90mmWarranty: 2 YearsService: OEM ODM

• Port: Shenzhen/guangzhou

• Highlight: OEM Fingerprint Door Handle Lock,

Fingerprint Handle Door Lock Face Recognition