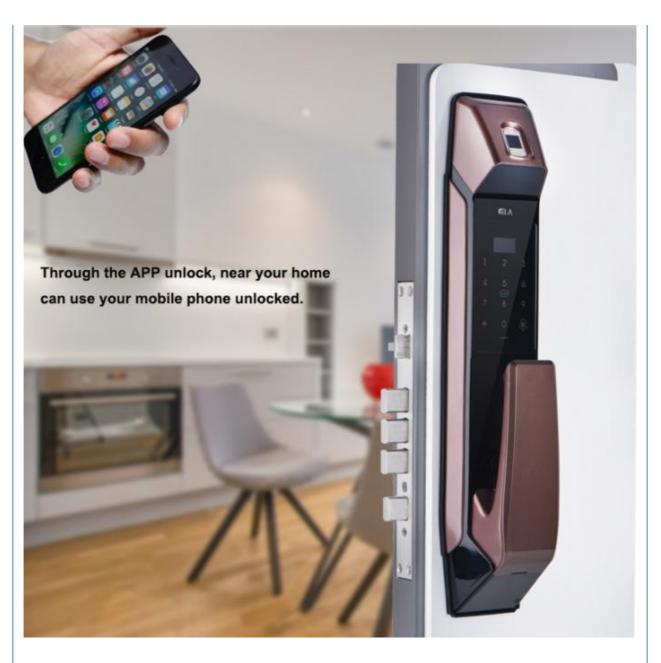

#### **Product Description**

With this technology, you can now use your phone to unlock the door, grant access to authorized individuals, and monitor who enters and exits your home.

black

The rechargeable lithium battery has a large capacity of 4200 mah and can last for 10 months. (PS: it depends on the usage.)