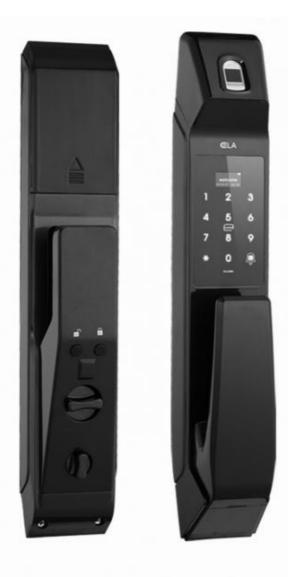

# OEM ODM Fingerprint Handle Door Lock Face Recognition Zinc Alloy Material

#### **Product Specification**

Name: Face Recognition Door Lock

Color: Black/gold/sliver

Application: Home/office/school/apartment

Material: Zinc Alloy

Unlock Way:
RFID Card/key/fingerprint/password

Door Thickness: 35-90mmWarranty: 2 YearsService: OEM ODM