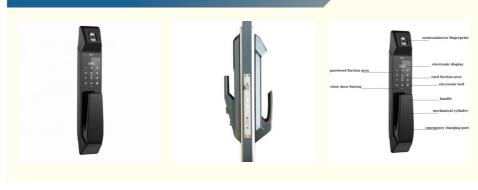

#### **Product Description**

With this technology, you can now use your phone to unlock the door, grant access to authorized individuals, and monitor who enters and exits your home.

black

The rechargeable lithium battery has a large capacity of 4200 mah and can last for 10 months. (PS: it depends on the usage.)

Hidden mechanical keyhole, emergency charging port, improve the overall appearance level.

Packing & Delivery

To better ensure the safety of your goods, professional, environmentally friendly, convenient and efficient packaging services will be provided.