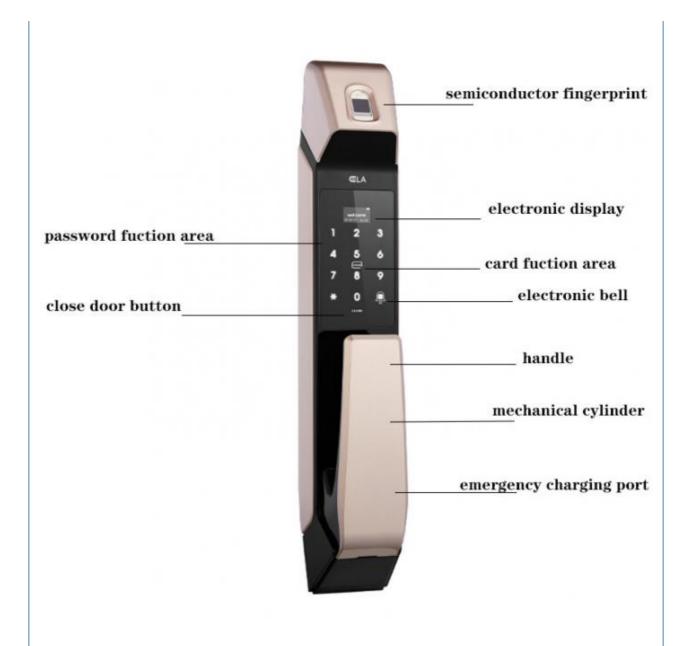

# OEM ODM Fingerprint Handle Door Lock Face Recognition Zinc Alloy Material

#### **Product Specification**

Name: Face Recognition Door Lock

Color: Black/gold/sliver

Application: Home/office/school/apartment

Material: Zinc Alloy

Unlock Way:
RFID Card/key/fingerprint/password

Door Thickness: 35-90mmWarranty: 2 YearsService: OEM ODM

#### **Product Description**

With this technology, you can now use your phone to unlock the door, grant access to authorized individuals, and monitor who enters and exits your home.

black

The rechargeable lithium battery has a large capacity of 4200 mah and can last for 10 months. (PS: it depends on the usage.)

Hidden mechanical keyhole, emergency charging port, improve the overall appearance level.

Packing & Delivery

To better ensure the safety of your goods, professional, environmentally friendly, convenient and efficient packaging services will be provided.