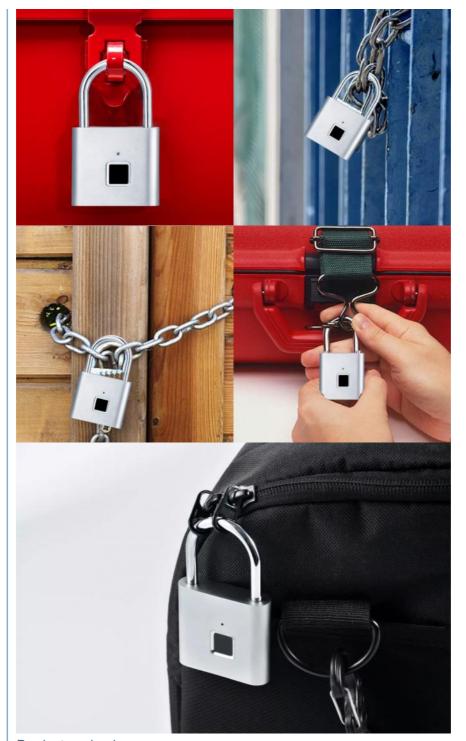

This type of smart lock is particularly useful for travelers who want to ensure that their belongings are secure while they are on the go. It offers a convenient and secure way to access luggage and bags, without the need for traditional keys or combination locks. Additionally, the biometric technology used in this lock provides an added layer of protection against identity theft and other types of fraud.