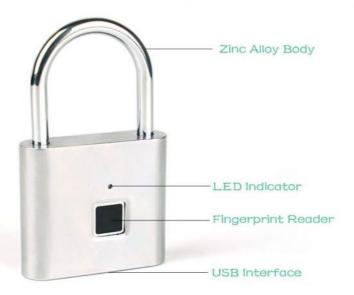

Smart fingerprint padlock

#### **Product Specification**

Name: Biometric Padlock Rechargeable Lock

Material: 304 Stainless Steel

• Application: Apartments, Office, School, Government Etc

Color: Silver
Door Thickness: 35-90mm
Unlock Way: Fingerprint
Warranty: 2 Years

Power Supply: USB Rechargeable
 Highlight: Rainproof Smart Rim Lock,

Biometric Padlock Rechargeable Lock