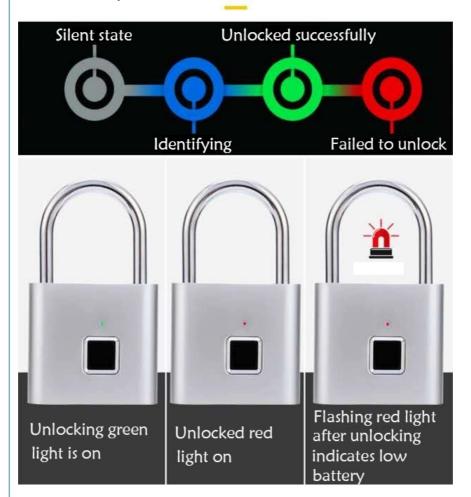

# Light function reminder

Using three-color indicator light different colors of the indicator light represent different states of the device

# Low battery reminder

When the voltage is equal to or lower than 3.5v, the red indicator will flash for 15 seconds. If it is always at a low point, every hour, it will alarm once.

Product packaging

fingerprints Rainproof USB Rechargeable Smart fingerprint padlock