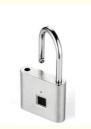

Smart fingerprint padlock

#### **Product Specification**

Name: Biometric Padlock Rechargeable Lock

Material: 304 Stainless Steel

• Application: Apartments, Office, School, Government Etc

Color: Silver
Door Thickness: 35-90mm
Unlock Way: Fingerprint
Warranty: 2 Years

Power Supply: USB Rechargeable
 Highlight: Rainproof Smart Rim Lock,

Biometric Padlock Rechargeable Lock