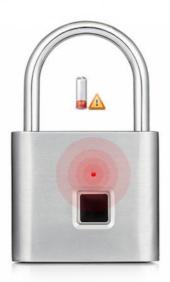

Smart fingerprint padlock

# Low battery reminder

When the voltage is equal to or lower than 3.5v, the red indicator will flash for 15 seconds. If it is always at a low point, every hour, it will alarm once.

Product packaging

fingerprints Rainproof USB Rechargeable Smart fingerprint padlock