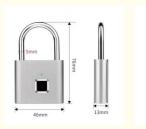

#### **Product Specification**

Name: Biometric Padlock Rechargeable Lock

Material: 304 Stainless Steel

• Application: Apartments, Office, School, Government Etc

Color: Silver
Door Thickness: 35-90mm
Unlock Way: Fingerprint
Warranty: 2 Years

Power Supply: USB Rechargeable
 Highlight: Rainproof Smart Rim Lock,

Biometric Padlock Rechargeable Lock

# Fingerprints Rainproof USB Rechargeable Smart Digital Rim Lock

| Product Name | Fingerprint padlock |
|--------------|---------------------|
| color        | Silver              |

| Operating Voltage   | DC 6V        |              |
|---------------------|--------------|--------------|
| Limit voltage       | DC 4.3V ~ 9V |              |
| Working power       | dynamic      | <150 mA      |
|                     | Static       | <50 uA       |
| working environment | temperature  | -20C°~ +60C° |
|                     | humidity     | 20%~ 80%     |
| Storage environment | temperature  | -20C°~ +80C° |
|                     | humidity     | 10%~ 80%     |