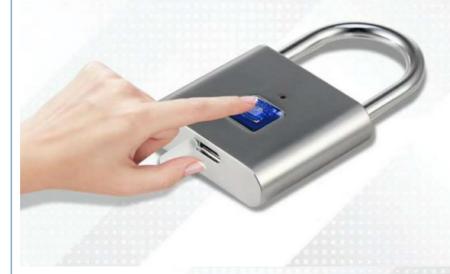

Smart fingerprint padlock

Fingerprint unlocking is more secure, and true fingerprint unlocking is 0.5 seconds.

Fingerprint recognition technology

Smart chip

Automatic learning and storage

Can store 10 sets of fingerprints