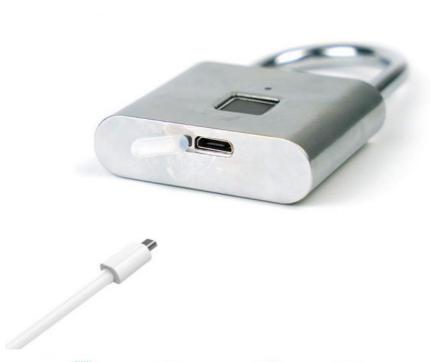

# Rainproof USB Smart Rim Lock / Biometric Padlock Rechargeable Lock

Smart fingerprint padlock

#### **Product Specification**

Name: Biometric Padlock Rechargeable Lock

Material: 304 Stainless Steel

• Application: Apartments, Office, School, Government Etc

Color: Silver
Door Thickness: 35-90mm
Unlock Way: Fingerprint
Warranty: 2 Years

Power Supply: USB Rechargeable
 Highlight: Rainproof Smart Rim Lock,

Biometric Padlock Rechargeable Lock