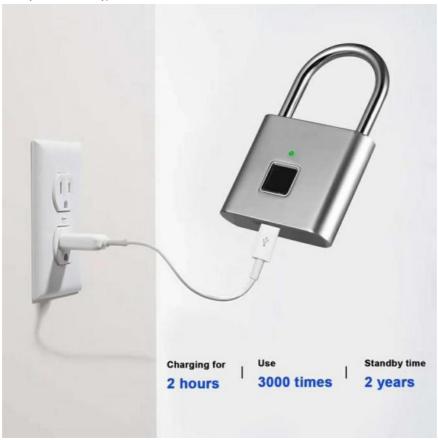

Power Supply: USB Rechargeable
 Highlight: Rainproof Smart Rim Lock,

Biometric Padlock Rechargeable Lock