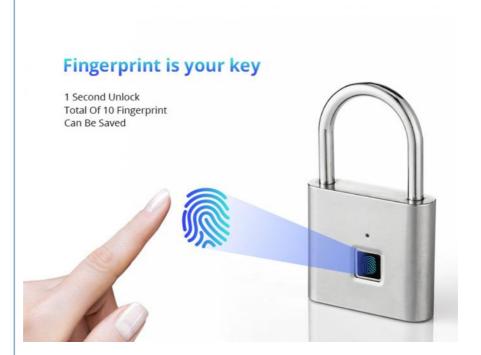

Fingerprint unlocking is more secure, and true fingerprint unlocking is 0.5 seconds.

Fingerprint recognition technology

Smart chip

Automatic learning and storage

Can store 10 sets of fingerprints

# **MORE INTOMATE AND SAFER**

0.5S quick unlock