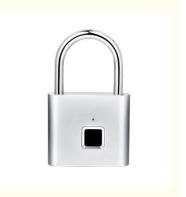

Smart fingerprint padlock

#### **Product Specification**

Name: Biometric Padlock Rechargeable Lock

Material: 304 Stainless Steel

• Application: Apartments, Office, School, Government Etc

Color: Silver
Door Thickness: 35-90mm
Unlock Way: Fingerprint
Warranty: 2 Years

Power Supply: USB Rechargeable
 Highlight: Rainproof Smart Rim Lock,

Biometric Padlock Rechargeable Lock