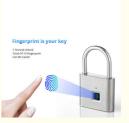

Fingerprint unlocking is more secure, and true fingerprint unlocking is 0.5 seconds.

Fingerprint recognition technology

Smart chip

Automatic learning and storage

Can store 10 sets of fingerprints