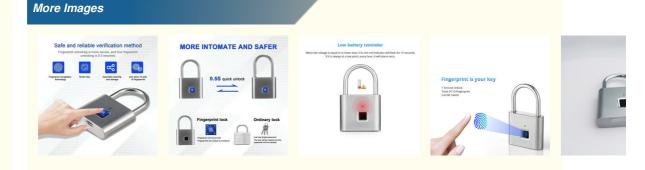

## **Product Specification**

| • Туре:                                   | Fingerprint Smart Padlock                                                                               |                                   |
|-------------------------------------------|---------------------------------------------------------------------------------------------------------|-----------------------------------|
| <ul> <li>Door Type:</li> </ul>            | Glass Door                                                                                              |                                   |
| <ul> <li>Data Storage Options:</li> </ul> | Cloud                                                                                                   |                                   |
| <ul> <li>Application:</li> </ul>          | Apartments, Office, School, Government Etc                                                              |                                   |
| Color:                                    | Silver                                                                                                  |                                   |
| <ul> <li>Door Thickness:</li> </ul>       | 35-90mm                                                                                                 |                                   |
| Unlock Way:                               | Fingerprint                                                                                             |                                   |
| • Warranty:                               | 2 Years                                                                                                 | 4                                 |
| • MOQ:                                    | 100 Sets                                                                                                | Charging for , Use , Standby time |
| Service:                                  | OEM ODM                                                                                                 | 2 hours 3000 times 2 years        |
| <ul> <li>Product Name:</li> </ul>         | Smart Fingerprint Lock                                                                                  |                                   |
| <ul> <li>Highlight:</li> </ul>            | OEM Fingerprint Smart Padlock ,<br>Biometric Fingerprint Padlock ,<br>Smart Fingerprint Padlock Outdoor |                                   |

## **Product Description**

The Digital Rim Lock Bag and Luggage Biometric Smart Fingerprint Pad lock is a type of smart lock designed for use with luggage and bags. This lock uses biometric technology, specifically fingerprint recognition, to secure the bag or luggage. The lock consists of a digital rim lock that is attached to the bag or luggage, along with a biometric smart fingerprint pad that is used to unlock the lock.