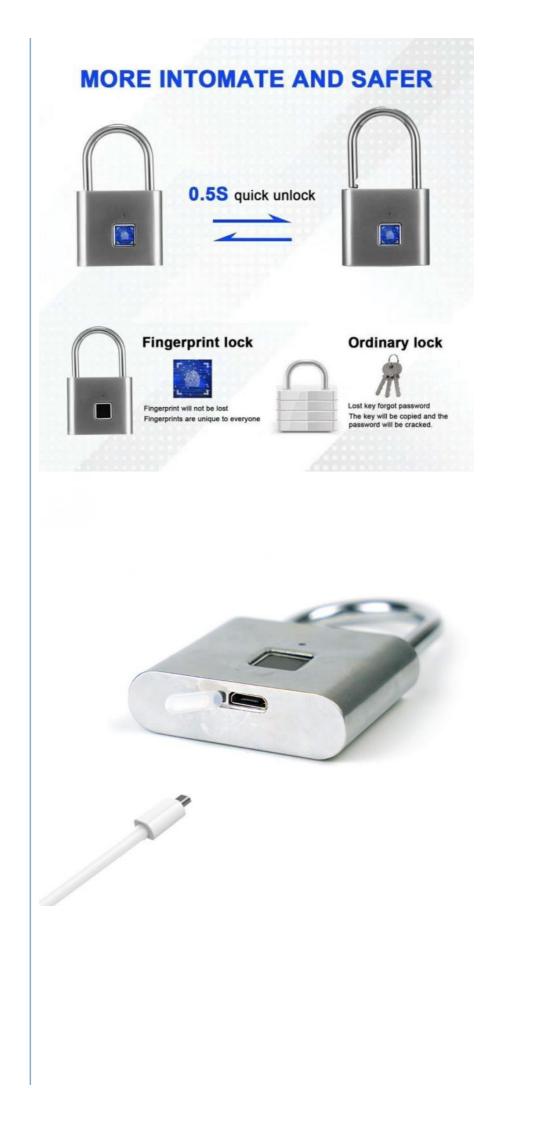

## **Product Specification**

| • Туре:                                   | Fingerprint Smart Padlock                                                                               |                                   |
|-------------------------------------------|---------------------------------------------------------------------------------------------------------|-----------------------------------|
| <ul> <li>Door Type:</li> </ul>            | Glass Door                                                                                              |                                   |
| <ul> <li>Data Storage Options:</li> </ul> | Cloud                                                                                                   |                                   |
| <ul> <li>Application:</li> </ul>          | Apartments, Office, School, Government Etc                                                              |                                   |
| Color:                                    | Silver                                                                                                  |                                   |
| <ul> <li>Door Thickness:</li> </ul>       | 35-90mm                                                                                                 |                                   |
| Unlock Way:                               | Fingerprint                                                                                             |                                   |
| • Warranty:                               | 2 Years                                                                                                 | 4                                 |
| • MOQ:                                    | 100 Sets                                                                                                | Charging for , Use , Standby time |
| Service:                                  | OEM ODM                                                                                                 | 2 hours 3000 times 2 years        |
| <ul> <li>Product Name:</li> </ul>         | Smart Fingerprint Lock                                                                                  |                                   |
| <ul> <li>Highlight:</li> </ul>            | OEM Fingerprint Smart Padlock ,<br>Biometric Fingerprint Padlock ,<br>Smart Fingerprint Padlock Outdoor |                                   |

## **Product Description**

The Digital Rim Lock Bag and Luggage Biometric Smart Fingerprint Pad lock is a type of smart lock designed for use with luggage and bags. This lock uses biometric technology, specifically fingerprint recognition, to secure the bag or luggage. The lock consists of a digital rim lock that is attached to the bag or luggage, along with a biometric smart fingerprint pad that is used to unlock the lock.