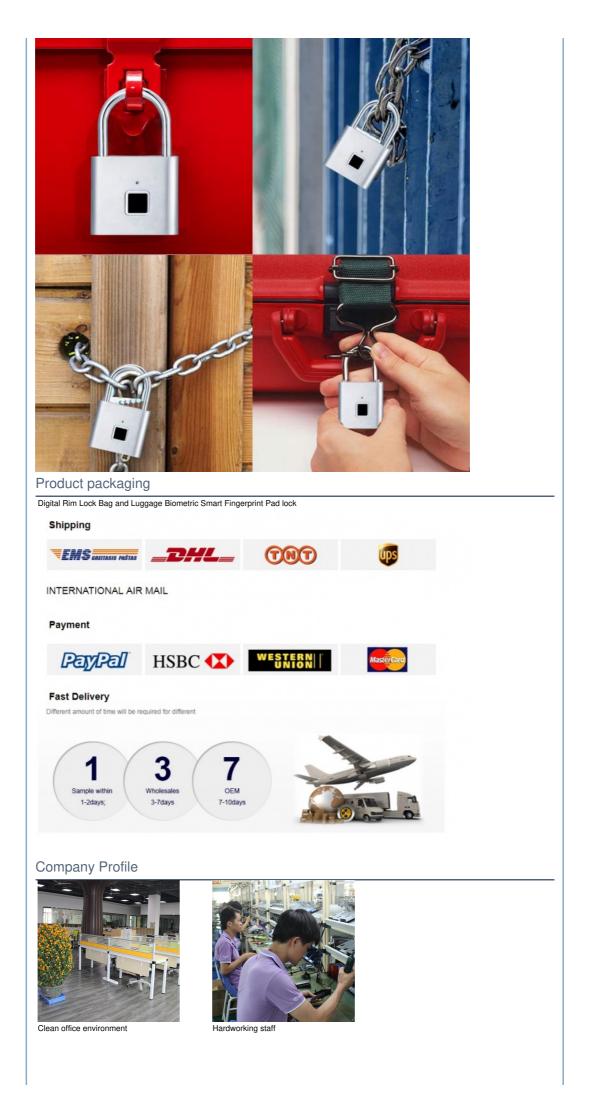

# Digital Rim Lock Bag and Luggage Biometric Smart Fingerprint Pad lock

| Product Name      | Fingerprint padlock |  |  |  |
|-------------------|---------------------|--|--|--|
| color             | Silver              |  |  |  |
| Operating Voltage | DC 6V               |  |  |  |

## **Product Description**

The Digital Rim Lock Bag and Luggage Biometric Smart Fingerprint Pad lock is a type of smart lock designed for use with luggage and bags. This lock uses biometric technology, specifically fingerprint recognition, to secure the bag or luggage. The lock consists of a digital rim lock that is attached to the bag or luggage, along with a biometric smart fingerprint pad that is used to unlock the lock.