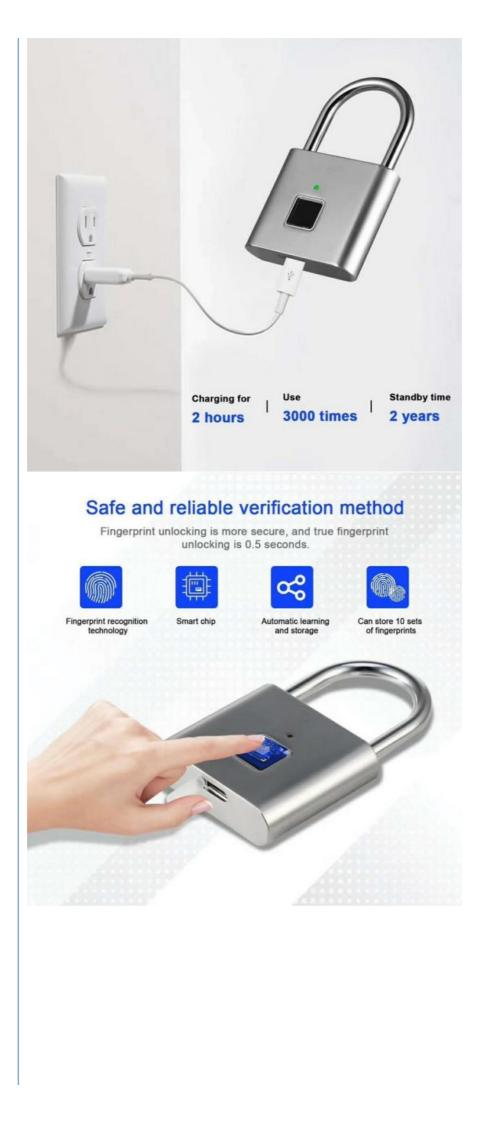

## **Product Specification**

| • Туре:                                   | Fingerprint Smart Padlock                                                                               |                                   |
|-------------------------------------------|---------------------------------------------------------------------------------------------------------|-----------------------------------|
| <ul> <li>Door Type:</li> </ul>            | Glass Door                                                                                              |                                   |
| <ul> <li>Data Storage Options:</li> </ul> | Cloud                                                                                                   |                                   |
| <ul> <li>Application:</li> </ul>          | Apartments, Office, School, Government Etc                                                              |                                   |
| Color:                                    | Silver                                                                                                  |                                   |
| <ul> <li>Door Thickness:</li> </ul>       | 35-90mm                                                                                                 |                                   |
| Unlock Way:                               | Fingerprint                                                                                             |                                   |
| • Warranty:                               | 2 Years                                                                                                 | 4                                 |
| • MOQ:                                    | 100 Sets                                                                                                | Charging for , Use , Standby time |
| Service:                                  | OEM ODM                                                                                                 | 2 hours 3000 times 2 years        |
| <ul> <li>Product Name:</li> </ul>         | Smart Fingerprint Lock                                                                                  |                                   |
| <ul> <li>Highlight:</li> </ul>            | OEM Fingerprint Smart Padlock ,<br>Biometric Fingerprint Padlock ,<br>Smart Fingerprint Padlock Outdoor |                                   |

## **Product Description**

The Digital Rim Lock Bag and Luggage Biometric Smart Fingerprint Pad lock is a type of smart lock designed for use with luggage and bags. This lock uses biometric technology, specifically fingerprint recognition, to secure the bag or luggage. The lock consists of a digital rim lock that is attached to the bag or luggage, along with a biometric smart fingerprint pad that is used to unlock the lock.