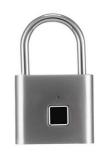

# Digital Rim Lock Bag and Luggage Biometric Smart Fingerprint Pad lock

| Product Name      | Fingerprint padlock |  |  |  |
|-------------------|---------------------|--|--|--|
| color             | Silver              |  |  |  |
| Operating Voltage | DC 6V               |  |  |  |

## **Product Description**

The Digital Rim Lock Bag and Luggage Biometric Smart Fingerprint Pad lock is a type of smart lock designed for use with luggage and bags. This lock uses biometric technology, specifically fingerprint recognition, to secure the bag or luggage. The lock consists of a digital rim lock that is attached to the bag or luggage, along with a biometric smart fingerprint pad that is used to unlock the lock.