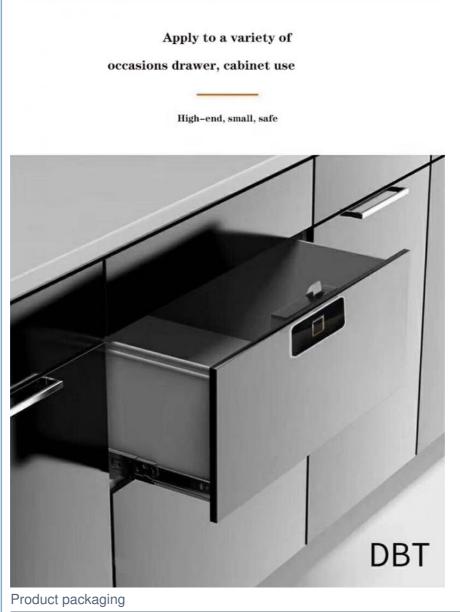

## **Product Description**

Ela Newest Intelligent Smart Mini Small Keyless Electric Electronic Drawer Cabinet Door Lock 0.3kg locker lock

## Product Description

ELa Newest Intelligent Smart Mini small Keyless Electric Electronic Drawer Biometric fingerprint cabinet lock

New ultra-thin metal frame design, simple operation, flexible installation, suitable for a variety of cabinets, such as: Office or

home cabinets, Dormitory storage lockers; gym cabinets; swimming pool storage lockers, etc. Large fingerprint capacity, HD

non-membrane fingerprint collector, 360° high speed identification, 20 sets of fingerprint capacity. Includes a Micro USB emergency power back-up, low power comsumption design, the battery could normally run for 12 month.