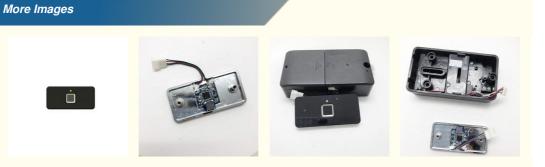

## Product Description

ELa Newest Intelligent Smart Mini small Keyless Electric Electronic Drawer Biometric fingerprint cabinet lock

New ultra-thin metal frame design, simple operation, flexible installation, suitable for a variety of cabinets, such as: Office or

home cabinets, Dormitory storage lockers; gym cabinets; swimming pool storage lockers, etc. Large fingerprint capacity, HD

non-membrane fingerprint collector, 360° high speed identification, 20 sets of fingerprint capacity. Includes a Micro USB emergency power back-up, low power comsumption design, the battery could normally run for 12 month.