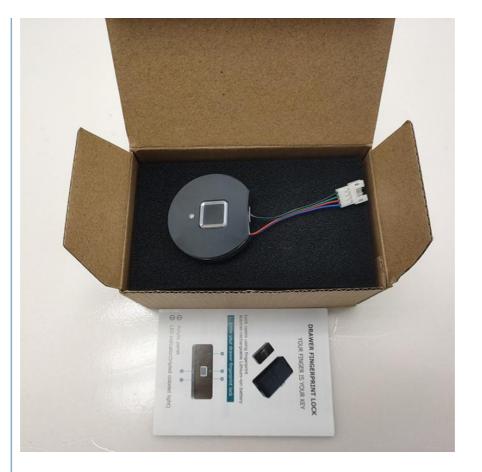

## **Basic Information**

| Place of Origin:                       | Dongguan, China                                                                                                                                                                       |
|----------------------------------------|---------------------------------------------------------------------------------------------------------------------------------------------------------------------------------------|
| Brand Name:                            | ELA                                                                                                                                                                                   |
| Certification:                         | CE FCC ROHS                                                                                                                                                                           |
| Model Number:                          | E02                                                                                                                                                                                   |
| Minimum Order Quantity:                | 10 sets                                                                                                                                                                               |
| Price:                                 | Negotiable                                                                                                                                                                            |
| <ul> <li>Packaging Details:</li> </ul> | ELa Newest Intelligent Smart Mini small<br>Keyless Electric Electronic Drawer Biometric<br>fingerprint cabinet lock<br>4 locks / carton,Foam & Carton;Carton size:<br>490*360*510 mm. |

## Product Description

ELa Newest Intelligent Smart Mini small Keyless Electric Electronic Drawer Biometric fingerprint cabinet lock

New ultra-thin metal frame design, simple operation, flexible installation, suitable for a variety of cabinets, such as: Office or