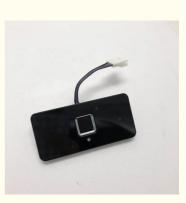

## **Product Description**

Ela Newest Intelligent Smart Mini Small Keyless Electric Electronic Drawer Cabinet Door Lock 0.3kg locker lock

## Product Description

ELa Newest Intelligent Smart Mini small Keyless Electric Electronic Drawer Biometric fingerprint cabinet lock

New ultra-thin metal frame design, simple operation, flexible installation, suitable for a variety of cabinets, such as: Office or

ELa Newest Intelligent Smart Mini small Keyless Electric Electronic Drawer Biometric fingerprint cabinet lock