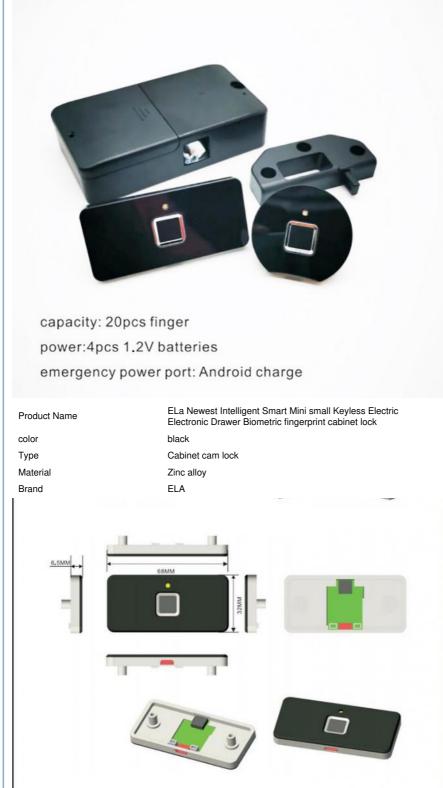

## **Basic Information**

| Place of Origin:                       | Dongguan, China                                                                                                                                                                       |
|----------------------------------------|---------------------------------------------------------------------------------------------------------------------------------------------------------------------------------------|
| Brand Name:                            | ELA                                                                                                                                                                                   |
| Certification:                         | CE FCC ROHS                                                                                                                                                                           |
| Model Number:                          | E02                                                                                                                                                                                   |
| Minimum Order Quantity:                | 10 sets                                                                                                                                                                               |
| Price:                                 | Negotiable                                                                                                                                                                            |
| <ul> <li>Packaging Details:</li> </ul> | ELa Newest Intelligent Smart Mini small<br>Keyless Electric Electronic Drawer Biometric<br>fingerprint cabinet lock<br>4 locks / carton,Foam & Carton;Carton size:<br>490*360*510 mm. |

## **Product Specification**

| <ul> <li>Network:</li> </ul>      | Wifi, Ip, SDK                                                                       |
|-----------------------------------|-------------------------------------------------------------------------------------|
| Application:                      | Hotel, Apartments, Office, School, Government Etc                                   |
| <ul> <li>Product Name:</li> </ul> | Cabinet Lock                                                                        |
| <ul> <li>Material:</li> </ul>     | Zinc Alloy                                                                          |
| Color:                            | Black                                                                               |
| • Usage:                          | Household                                                                           |
| <ul> <li>Feature:</li> </ul>      | Easy Installation                                                                   |
| <ul> <li>Door Type:</li> </ul>    | Glass Door                                                                          |
| <ul> <li>Unlock Way:</li> </ul>   | Fingerprint                                                                         |
| <ul> <li>Function:</li> </ul>     | Waterproof                                                                          |
| <ul> <li>Weight:</li> </ul>       | 0.3kg                                                                               |
| <ul> <li>Highlight:</li> </ul>    | Keyless Smart Drawer Cabinet Lock,<br>Waterproof Biometric Fingerprint Cabinet Lock |

home cabinets, Dormitory storage lockers; gym cabinets; swimming pool storage lockers, etc. Large fingerprint capacity, HD

non-membrane fingerprint collector, 360° high speed identification, 20 sets of fingerprint capacity. Includes a Micro USB emergency power back-up, low power comsumption design, the battery could normally run for 12 month.