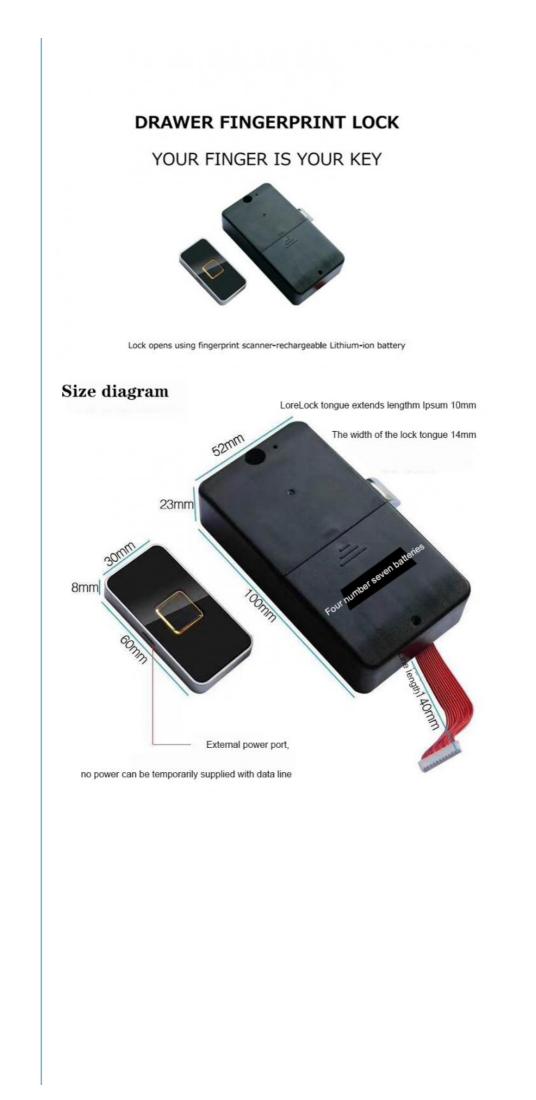

home cabinets, Dormitory storage lockers; gym cabinets; swimming pool storage lockers, etc. Large fingerprint capacity, HD

non-membrane fingerprint collector, 360° high speed identification, 20 sets of fingerprint capacity. Includes a Micro USB emergency power back-up, low power comsumption design, the battery could normally run for 12 month.