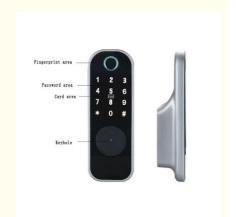

#### **Product Specification**

• Application: Hotel, Apartments, Office, School,

Government Etc

• Color: Silver,black

Product Name: Tuya Apartment Electronic Anti-theft

Password Fingerprint Smart Lock

Weight: About 3 Kgs

Unlock Way: Card+Mechanical Key+password+fingerprint

Warranty: 2 Years

Material: Aluminum AlloySize: 168\*58\*34mm

• Highlight: Multifunctional Digital Rim Lock,

Digital Rim Lock Smart Lock, Intelligent Security Card Door Locks

#### **Functional Characteristics:**

Interface with most of the PMS system, Fidelio/ELA registered!

Made of 304 stainless steel, with a service life of up to ten years

After unlocking with a card, the sensor area will light up a blue light to indicate that the door lock is open.

Power:4 PCS#5 AA Alkaline batteries:14 months' duration

Door lock can store 830 unlocking records

Low battery automatic reminder

Using international 5 tongue structure, more secure against theft

A Digital Rim Lock is a type of door lock that uses a digital keypad or keyfob to unlock the door. It does not use a traditional mechanical key and is often used in commercial and industrial settings. An Intelligent Cabinet Lock is a specific type of Digital Rim Lock that is designed to be used with cabinets or other storage units. It may include additional features such as card access, biometric authentication, and remote access. A card door lock is a specific type of lock that uses a card to grant access to the room or building. These types of locks are often used in hotels and other hospitality settings.