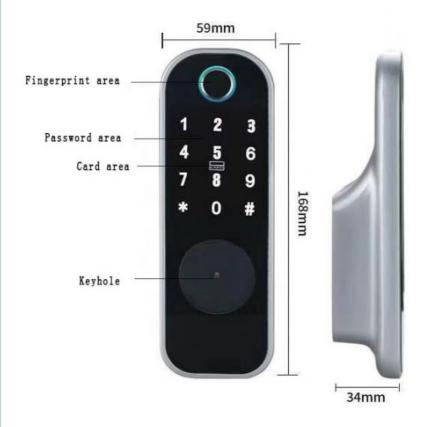

#### **Product Specification**

• Application: Hotel, Apartments, Office, School,

Government Etc

• Color: Silver,black

Product Name: Tuya Apartment Electronic Anti-theft

Password Fingerprint Smart Lock

Weight: About 3 Kgs

Unlock Way: Card+Mechanical Key+password+fingerprint

Warranty: 2 Years

Material: Aluminum AlloySize: 168\*58\*34mm

• Highlight: Multifunctional Digital Rim Lock,

Digital Rim Lock Smart Lock, Intelligent Security Card Door Locks