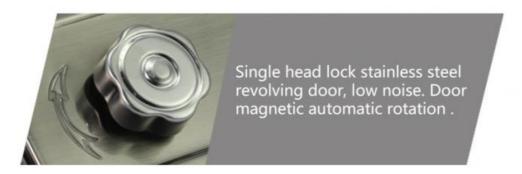

#### **Functional Characteristics:**

Interface with most of the PMS system, Fidelio/ELA registered!

Made of 304 stainless steel, with a service life of up to ten years

After unlocking with a card, the sensor area will light up a blue light to indicate that the door lock is open.