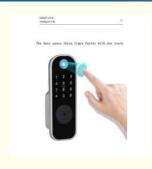

46/ISO9001, ce

Model Number: ESA01Price: Negotiable

 Packaging Details: 2020 ELA New Intelligent Lock Password Keypad fingerprint Cabinet Door Code Locks

Intelligent Cabinet Lock Inner Paper

Packing:180mm\*325mm\*135mm One piece

per box Outside Paper

Carton:680mm\*380mm\*385mm 8 pieces per

carton.G.W:23.5KG



#### **Product Specification**

• Application: Hotel, Apartments, Office, School,

Government Etc

• Color: Silver,black

Product Name: Tuya Apartment Electronic Anti-theft

Password Fingerprint Smart Lock

Weight: About 3 Kgs

Unlock Way: Card+Mechanical Key+password+fingerprint

Warranty: 2 Years

Material: Aluminum AlloySize: 168\*58\*34mm

• Highlight: Multifunctional Digital Rim Lock,

Digital Rim Lock Smart Lock, Intelligent Security Card Door Locks



#### More Images



# Digital Rim Lock Intelligent Cabinet Lock card door lock

#### **Functional Characteristics:**

Interface with most of the PMS system, Fidelio/ELA registered!

Made of 304 stainless steel, with a service life of up to ten years

After unlocking with a card, the sensor area will light up a blue light to indicate that the door lock is open.

Power:4 PCS#5 AA Alkaline batteries:14 months' duration

Door lock can store 830 unlocking records

Low battery automatic reminder

Using international 5 tongue structure, more secure against theft

A Digital Rim Lock is a type of door lock that uses a digital keypad or keyfob to unlock the door. It does not use a traditional mechanical key and is often used in commercial and industrial settings. An Intelligent Cabinet Lock is a specific type of Digi