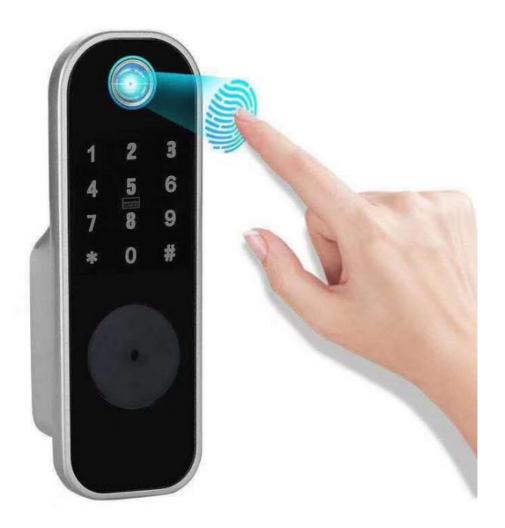

#### **Functional Characteristics:**

Interface with most of the PMS system, Fidelio/ELA registered!

Made of 304 stainless steel, with a service life of up to ten years

After unlocking with a card, the sensor area will light up a blue light to indicate that the door lock is open.