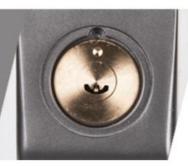

more secure against theft

A Digital Rim Lock is a type of door lock that uses a digital keypad or keyfob to unlock the door. It does not use a traditional mechanical key and is often used in commercial and industrial settings. An Intelligent Cabinet Lock is a specific type of Digital Rim Lock that is designed to be used with cabinets or other storage units. It may include additional features such as card access, biometric authentication, and remote access. A card door lock is a specific type of lock that uses a card to grant access to the room or building. These types of locks are often used in hotels and other hospitality settings.

The door opens three times faster with one touch



### PRODUCT PARAMETERS









# PRODUCT DETAILS



The double-headed key opens for greater security.





### Product packaging

Digital Rim Lock Intelligent Cabinet Lock card door lock

- 1. Packing Size(W\*D\*H):490\*360\*450mm
- 2. Package sort:PP bag+foam
- 3. Net/Gross Weight(KGS):17.5/17.8
- 4. Qty/Carton:6 pieces in one carton

#### DELIVERY TIME of ELA HOTEL LOCK:

ELA hotel lcok will be delivered within7-15 workdays according to your quantity. And we have very good cooperation relation shipwith shipping cost, it can help to save cost for you. No matter you choose DHL, FEDEX, UPS, EMS or other transportation way, we will find the best solution for you.

# **Packing List**

1.1 set of front and rear mechanical parts

2.1 set of screw packs

3.five cards

4.two mechanical keys

5.one instruction manual

6.one certificate

7.one mechanical lock body

8.one copy of lock body opening