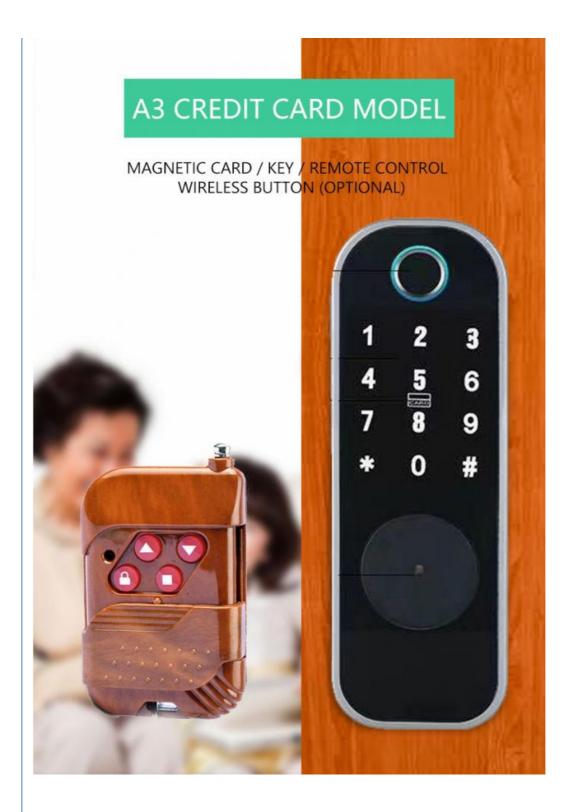

Unlock Way: Card+Mechanical Key+password+fingerprint

Warranty: 2 Years

Material: Aluminum AlloySize: 168\*58\*34mm

• Highlight: Multifunctional Digital Rim Lock,

Digital Rim Lock Smart Lock, Intelligent Security Card Door Locks