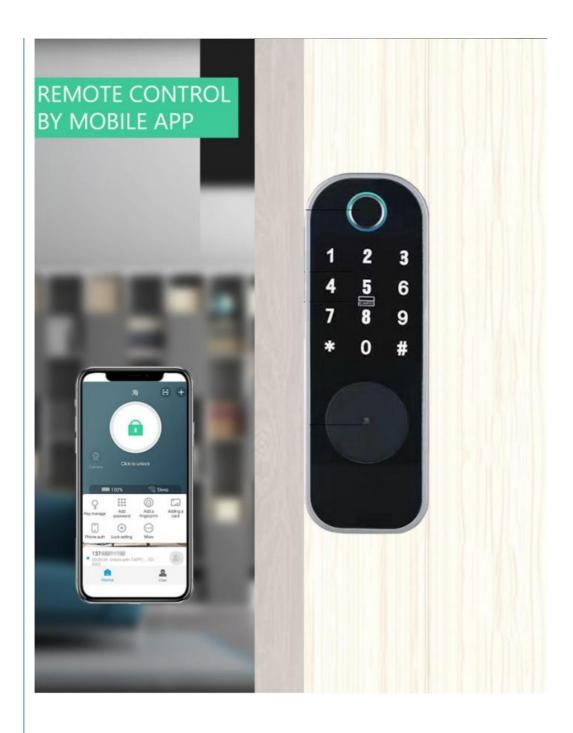

rds

Low battery automatic reminder

Using international 5 tongue structure, more secure against theft

A Digital Rim Lock is a type of door lock that uses a digital keypad or keyfob to unlock the door. It does not use a traditional mechanical key and is often used in commercial and industrial settings. An Intelligent Cabinet Lock is a specific type of Digital Rim Lock that is designed to be used with cabinets or other storage units. It may include additional features such as card access, biometric authentication, and remote access. A card door lock is a specific type of lock that uses a card to grant access to the room or building. These types of locks are often used in hotels and other hospitality settings.

The door opens three times faster with one touch



### PRODUCT PARAMETERS









# PRODUCT DETAILS



The double-headed key opens for greater security.





### Product packaging

Digital Rim Lock Intelligent Cabinet Lock card door lock

- 1. Packing Size(W\*D\*H):490\*360\*450mm
- 2. Package sort:PP bag+foam
- 3. Net/Gross Weight(KGS):17.5/17.8
- 4. Qty/Carton:6 pieces in one carton

#### DELIVERY TIME of ELA HOTEL LOCK:

ELA hotel lcok will be delivered within7-15 workdays according to your quantity. And we have very good cooperation relation shipwith shipping cost, it can help to save cost for you. No matter you choose DHL, FEDEX, UPS, EMS or other transportation way, we will find the best solution for you.

# **Packing List**

1.1 set of front and rear mechanical parts

2.1 set of screw packs

3.five cards

4.two mechanical keys

5.one instruction manual

6.one