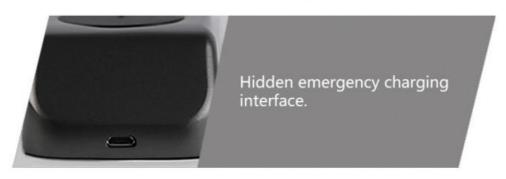

ore secure against theft

A Digital Rim Lock is a type of door lock that uses a digital keypad or keyfob to unlock the door. It does not use a traditional mechanical key and is often used in commercial and industrial settings. An Intelligent Cabinet Lock is a specific type of Digital Rim Lock that is designed to be used with cabinets or other storage units. It may include additional features such as card access, biometric authentication, and remote access. A card door lock is a specific type of lock that uses a card to grant access to the room or building. These types of locks are often used in hotels and other hospitality settings.

The door opens three times faster with one touch



### PRODUCT PARAMETERS









# PRODUCT DETAILS



The double-headed key opens for greater security.





### Product packaging

Digital Rim Lock Intelligent Cabinet Lock card door lock

- 1. Packing Size(W\*D\*H):490\*360\*450mm
- 2. Package sort:PP bag+foam
- 3. Net/Gross Weight(KGS):17.5/17.8
- 4. Qty/Carton:6 pieces in one carton

#### DELIVERY TIME of ELA HOTEL LOCK:

ELA hotel lcok will be delivered within7-15 workdays according to your quantity. And we have very good cooperation relation shipwith shipping cost, it can help to save cost for you. No matter you choose DHL, FEDEX, UPS, EMS or other transportation way, we will find the best solution for you.

# **Packing List**

1.1 set of front and rear mechanical parts

2.1 set of screw packs

3.five cards

4.two mechanical keys

5.one instruction manual

6.one certificate

7.one mechanical lock body

8.one copy of lock body opening