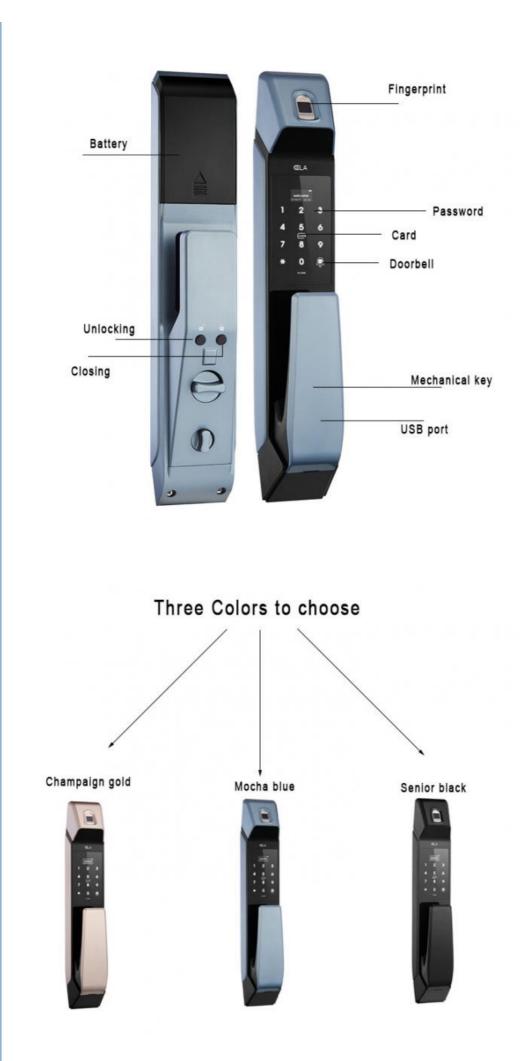

### **Product Specification**

Product Name:

• Network:

• Material:

Color:

• Weight:

• MOQ:

Fingerprint Password Door Lock • Door Type: Glass Door, Wood Door, Steel Door, Stainless Steel Door, Aluminum Door Cloud Data Storage Options: Wifi, Ip Zinc Alloy • Application: Apartments, Office, School, Government Etc Black, gold, blue 6 Kgs

# Household intelligent password Smart Door Lock door lock biometric

| FingerprintProduct Name | Password Fingerprint Door Lock       |              |  |
|-------------------------|--------------------------------------|--------------|--|
| color                   | Black/Blue/Smoke gray/Champagne gold |              |  |
| Operating Voltage       | DC 6V                                |              |  |
| Limit voltage           | DC 4.3V ~ 9V                         |              |  |
| Emergency Power Supply  | Micro USB power Bank                 |              |  |
| Mandaine ann an 1997    | dynamic                              | <150 mA      |  |
| Working power           | Static                               | <50 uA       |  |
| working on its ment     | temperature                          | -20C°~ +60C° |  |
| working environment     | humidity                             | 20%~ 80%     |  |
| Storage environment     | temperature                          | -20C°~ +80C° |  |
|                         | humidity                             | 10%~ 80%     |  |

With its advanced technology and sleek design, our smart door lock provides a reliable and convenient solution for managing access to your home.

**Our Product Introduction** 

CE

fingerprint

key unlock