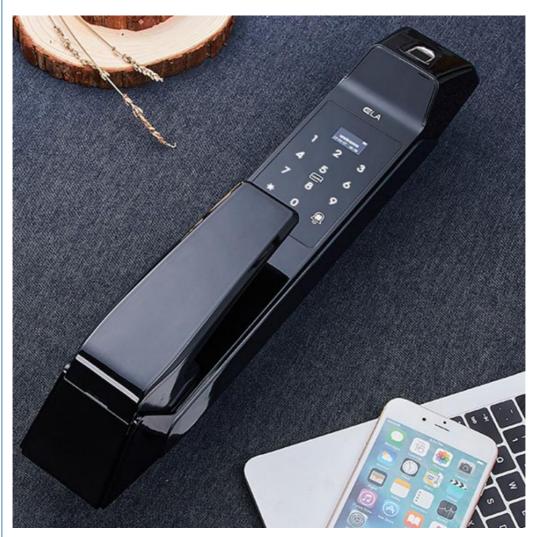

# Household intelligent password Smart Door Lock door lock biometric

| FingerprintProduct Name | Password Fingerprint Door Lock       |              |  |
|-------------------------|--------------------------------------|--------------|--|
| color                   | Black/Blue/Smoke gray/Champagne gold |              |  |
| Operating Voltage       | DC 6V                                |              |  |
| Limit voltage           | DC 4.3V ~ 9V                         |              |  |
| Emergency Power Supply  | Micro USB power Bank                 |              |  |
| Mandaine ann an 1997    | dynamic                              | <150 mA      |  |
| Working power           | Static                               | <50 uA       |  |
| working on its ment     | temperature                          | -20C°~ +60C° |  |
| working environment     | humidity                             | 20%~ 80%     |  |
| Storage environment     | temperature                          | -20C°~ +80C° |  |
|                         | humidity                             | 10%~ 80%     |  |

With its advanced technology and sleek design, our smart door lock provides a reliable and convenient solution for managing access to your home.

**Our Product Introduction** 

CE

fingerprint

key unlock