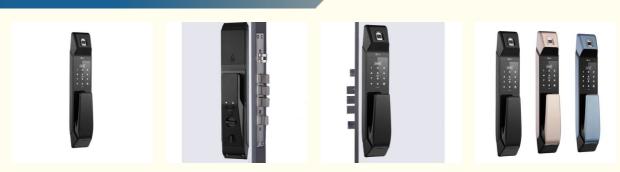

|
| 6 locks / carton,Foam & Carton;Carton size:<br>490*360*510 mm.<br>Latest Smart home Biometric Bluetooth<br>Optical Waterproof Household digital smart<br>lock fingerprint |



### **Product Specification**

Product Name:

• Network:

• Material:

Color:

• Weight:

• MOQ:

Fingerprint Password Door Lock • Door Type: Glass Door, Wood Door, Steel Door, Stainless Steel Door, Aluminum Door Cloud Data Storage Options: Wifi, Ip Zinc Alloy • Application: Apartments, Office, School, Government Etc Black, gold, blue 6 Kgs

Fingerprint + Password +Card + Key

Household Biometric Electronic Door Lock, Intelligent Biometric Electronic Door Lock,

Fingerprint Password Door Lock



2 Years

Widely Usage

- Unlock Way:
- Warranty:
- Suitable For:
- Highlight:



## More Images



# Household intelligent password Smart Door Lock door lock biometric

| FingerprintProduct Name | Password Fingerprint Door Lock       |              |  |
|-------------------------|--------------------------------------|--------------|--|
| color                   | Black/Blue/Smoke gray/Champagne gold |              |  |
| Operating Voltage       | DC 6V                                |              |  |
| Limit voltage           | DC 4.3V ~ 9V                         |              |  |
| Emergency Power Supply  | Micro USB power Bank                 |              |  |
| Mandaine ann an 1997    | dynamic                              | <150 mA      |  |
| Working power           | Static                               | <50 uA       |  |
| working on its ment     | temperature