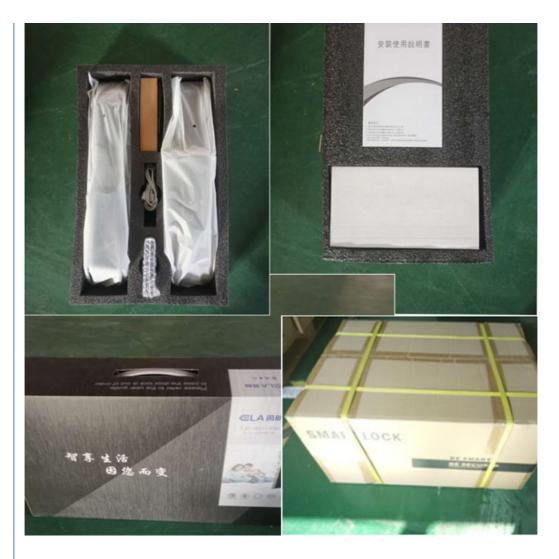

#### **Basic Information**

- Place of Origin:
- Brand Name:
- Certification:
- Model Number:
- Price:
- Packaging Details:

| Dongguan, China                                                                                                                                                           |
|---------------------------------------------------------------------------------------------------------------------------------------------------------------------------|
| ELA                                                                                                                                                                       |
| ROHS/CE/EN14846/ISO9001, CE                                                                                                                                               |
| E16                                                                                                                                                                       |
| Negotiable                                                                                                                                                                |
| 6 locks / carton,Foam & Carton;Carton size:<br>490*360*510 mm.<br>Latest Smart home Biometric Bluetooth<br>Optical Waterproof Household digital smart<br>lock fingerprint |