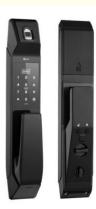

## Household Intelligent Biometric Electronic Door Lock, Fingerprint Password **Door Lock**

### **Product Specification**

Product Name:

• Network:

• Material:

Color:

• Weight:

• MOQ:

Fingerprint Password Door Lock • Door Type: Glass Door, Wood Door, Steel Door, Stainless Steel Door, Aluminum Door Cloud Data Storage Options: Wifi, Ip Zinc Alloy • Application: Apartments, Office, School, Government Etc Black, gold, blue 6 Kgs

Fingerprint + Password +Card + Key

Household Biometric Electronic Door Lock, Intelligent Biometric Electronic Door Lock,

Fingerprint Password Door Lock

2 Years

Widely Usage

- Unlock Way:
- Warranty:
- Suitable For:
- Highlight: