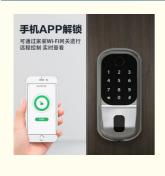

Mobile app remote control is a feature of some Fingerprint Door Lock that allows users to control their lock from a mobile app. This means that users can unlock or lock their doors remotely, even when they are not at home or office.

## 手机APP解锁

可通过家装Wi-Fi网关进行 远程控制 实时查看