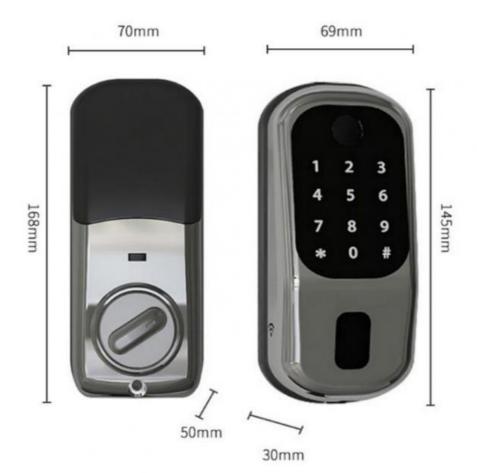

### **Product Specification**

 Door Type: Glass Door, Wood Door, Steel Door, Stainless Steel Door, Aluminum Door

Data Storage Options: CloudNetwork: Wifi, Ip

Application: Apartment\home\HOTEL
 Product Name: Electronic Fingerprint Lock

. Unlock Way: Key • Material: Zinc Alloy · Color: Black, sliver Suitable For: Widely Usage . Unlock Method: Magnetic Card • Unlock: **Proximity Card** Type: Door Hardware . Highlight: Remote Wifi Door Lock,

## Specification

| item                 | value                                                                  |
|----------------------|------------------------------------------------------------------------|
| Door Type            | Glass door, Wood door, Steel door, Stainless Steel door, Aluminum door |
| Place of Origin      | China                                                                  |
|                      | Guangdong                                                              |
| Brand Name           | ELA                                                                    |
| Model Number         | E501                                                                   |
| Certification        | CE                                                                     |
| Data Storage Options | Cloud                                                                  |
| Network              | wifi, lp                                                               |
| Application          | Apartment                                                              |
| Product Name         | Smart Lock                                                             |
| Unlock way           | Key                                                                    |
| Material             | Zinc Alloy                                                             |
| Color                | Black                                                                  |
| Certification        | ROHS                                                                   |
| Suitable for         | Widely Usage                                                           |
| Unlock Method        | Magnetic Card                                                          |
| Unlock               | Proximity Card                                                         |
| Туре                 | Door Hardware                                                          |