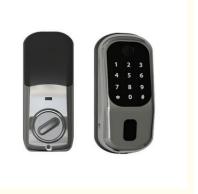

### **Product Specification**

 Door Type: Glass Door, Wood Door, Steel Door, Stainless Steel Door, Aluminum Door

Data Storage Options: CloudNetwork: Wifi, Ip

Application: Apartment\home\HOTEL
 Product Name: Electronic Fingerprint Lock

. Unlock Way: Key • Material: Zinc Alloy · Color: Black, sliver Suitable For: Widely Usage . Unlock Method: Magnetic Card • Unlock: **Proximity Card** Type: Door Hardware . Highlight: Remote Wifi Door Lock,

# Fingerprint Door Lock mobile app remote WiFi door opening TT lock and Tayu