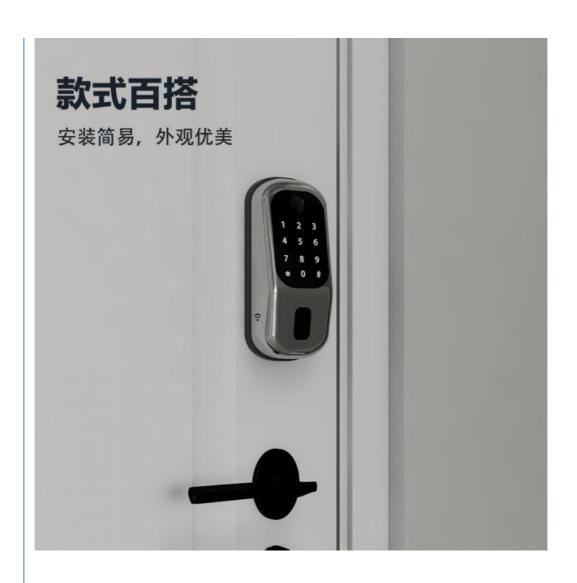

### **Product Specification**

 Door Type: Glass Door, Wood Door, Steel Door, Stainless Steel Door, Aluminum Door

Data Storage Options: CloudNetwork: Wifi, Ip

Application: Apartment\home\HOTEL
 Product Name: Electronic Fingerprint Lock

. Unlock Way: Key • Material: Zinc Alloy · Color: Black, sliver Suitable For: Widely Usage . Unlock Method: Magnetic Card • Unlock: **Proximity Card** Type: Door Hardware . Highlight: Remote Wifi Door Lock,

# Fingerprint Door Lock mobile app remote WiFi door opening TT lock and Tayu