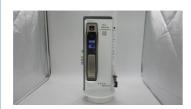

## Mobile App Remote Wifi Door Lock , Zinc Alloy Electronic Fingerprint Lock

### **Product Specification**

 Door Type: Glass Door, Wood Door, Steel Door, Stainless Steel Door, Aluminum Door

Data Storage Options: CloudNetwork: Wifi, Ip

Application: Apartment\home\HOTEL
 Product Name: Electronic Fingerprint Lock

. Unlock Way: Key • Material: Zinc Alloy · Color: Black, sliver Suitable For: Widely Usage . Unlock Method: Magnetic Card • Unlock: **Proximity Card** Type: Door Hardware . Highlight: Remote Wifi Door Lock,

Zinc Alloy Electronic Fingerprint Lock