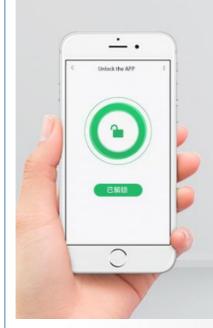

Mobile app remote control is a feature of some Fingerprint Door Lock that allows users to control their lock from a mobile app. This means that users can unlock or lock their doors remotely, even when they are not at home or office.

## 手机APP解锁

可通过家装Wi-Fi网关进行 远程控制 实时查看