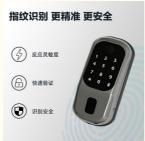

## Mobile App Remote Wifi Door Lock , Zinc Alloy Electronic Fingerprint Lock

#### **Basic Information**

• Place of Origin: Guangdong, China

Brand Name: ELA

Certification: ROHS, CE
Model Number: E501
Price: Negotiable



### **Product Specification**

 Door Type: Glass Door, Wood Door, Steel Door, Stainless Steel Door, Aluminum Door

Data Storage Options: CloudNetwork: Wifi, Ip

Application: Apartment\home\HOTEL
 Product Name: Electronic Fingerprint Lock

. Unlock Way: Key • Material: Zinc Alloy · Color: Black, sliver Suitable For: Widely Usage . Unlock Method: Magnetic Card • Unlock: **Proximity Card** Type: Door Hardware . Highlight: Remote Wifi Door Lock,

Zinc Alloy Electronic Fingerprint Lock



#### More Images









# Fingerprint Door Lock mobile app remote WiFi door opening TT lock and Tayu

## Specification

| item                 | value                                                                  |
|----------------------|------------------------------------------------------------------------|
| Door Type            | Glass door, Wood door, Steel door, Stainless Steel door, Aluminum door |
| Place of Origin      | China                                                                  |
|                      | Guangdong                                                              |
| Brand Name           | ELA                                                                    |
| Model Number         | E501                                                                   |
| Certificat