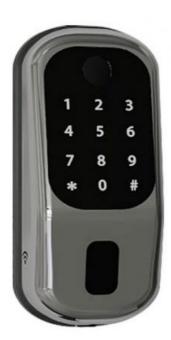

Black                                                                  |
| Certification        | ROHS                                                                   |
| Suitable for         | Widely Usage                                                           |
| Unlock Method        | Magnetic Card                                                          |
| Unlock               | Proximity Card                                                         |
| Туре                 | Door Hardware                                                          |

Mobile app remote control is a feature of some Fingerprint Door Lock that allows users to control their lock from a mobile app. This means that users can unlock or lock their doors remotely, even when they are not at home or office.







## 手机APP解锁

可通过家装Wi-Fi网关进行 远程控制 实时查看





## 指纹识别 更精准 更安全



反应灵敏度



快速验证



识别安全







## Packing & Delivery



To better ensure the safety of your goods, professional, environmentally friendly, convenient and efficient packaging services will be provided.

Company Profile













system hotel lock,etc) and intelligent residential locks. (Face recognition system, fingerprint lock,password lock). we have our own R&D department which contains 5 electronic engineers and 4 mechanical engineers. We provide OEM, ODM services. Our products are CE,ISO9001, EN14846 and Fidelio Interface approved.

### **⋐**LA茵朗 Dongguan Yinlang Electronic Technolog Co.,Ltd

13926821097

Linda@honglg.com

smartdoor-lock.com

10-3 The First Industrial Park, Chong Huan West Road, Shijie town, Dongguan City