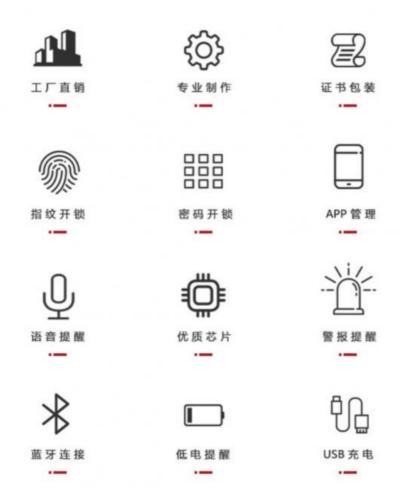

Mobile app remote control is a feature of some Fingerprint Door Lock that allows users to control their lock from a mobile app. This means that users can unlock or lock their doors remotely, even when they are not at home or office.

## 手机APP解锁

可通过家装Wi-Fi网关进行 远程控制 实时查看

## 指纹识别 更精准 更安全

反应灵敏度

快速验证

识别安全