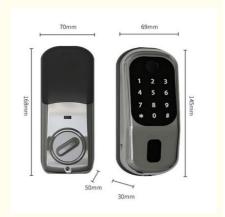

### **Product Specification**

 Door Type: Glass Door, Wood Door, Steel Door, Stainless Steel Door, Aluminum Door

Data Storage Options: CloudNetwork: Wifi, Ip

Application: Apartment\home\HOTEL
 Product Name: Electronic Fingerprint Lock

. Unlock Way: Key • Material: Zinc Alloy · Color: Black, sliver Suitable For: Widely Usage . Unlock Method: Magnetic Card • Unlock: **Proximity Card** Type: Door Hardware . Highlight: Remote Wifi Door Lock,

## Specification

| item                 | value                                                                  |
|----------------------|------------------------------------------------------------------------|
| Door Type            | Glass door, Wood door, Steel door, Stainless Steel door, Aluminum door |
| Place of Origin      | China                                                                  |
|                      | Guangdong                                                              |
| Brand Name           | ELA                                                                    |
| Model Number         | E501                                                                   |
| Certification        | CE                                                                     |
| Data Storage Options | Cloud                                                                  |
| Network              | wifi, lp                                                               |
| Application          | Apartment                                                              |
| Product Name         | Smart Lock                                                             |
| Unlock way           | Key                                                                    |
| Material             | Zinc Alloy                                                             |
| Color                | Black                                                                  |
| Certification        | ROHS                                                                   |
| Suitable for         | Widely Usage                                                           |
| Unlock Method        | Magnetic Card                                                          |
| Unlock               | Proximity Card                                                         |
| Туре                 | Door Hardware                                                          |