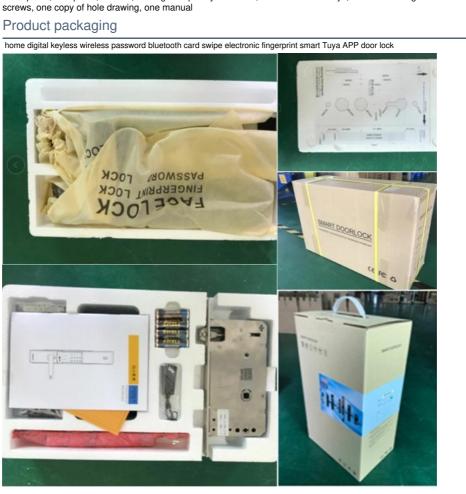

# ENCRYPTED IC CARD ANTI-COPY

Convenient for the elderly and children, such as unclear fingerprints, encryption security.

Home lock basic configuration Front panel, rear panel, mortise, two high-frequency MF cards, two mechanical keys, one set of fixing screws, one copy of hole drawing, one manual