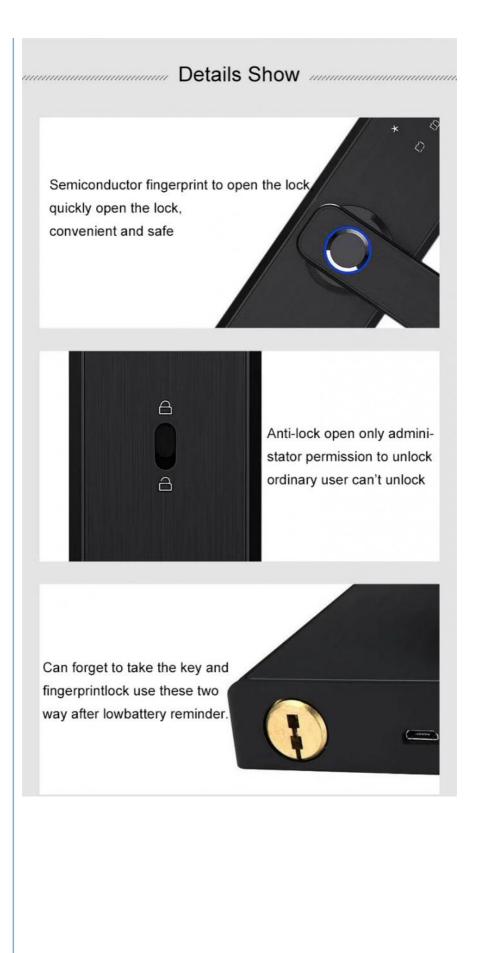

# FAST FINGERPRINT RECOGNITION

Highly sensitive semiconductor 3D fingerprint sensor.

<0.001%\* FALSE RATE

-

<0.01%\* REJECTION RATE

<0.5s\* RECOGNITION SPEED

# ENCRYPTED IC CARD ANTI-COPY

Convenient for the elderly and children, such as unclear fingerprints, encryption security.

Home lock basic configuration Front panel, rear panel, mortise, two high-frequency MF cards, two mechanical keys, one set of fixing screws, one copy of hole drawing, one manual