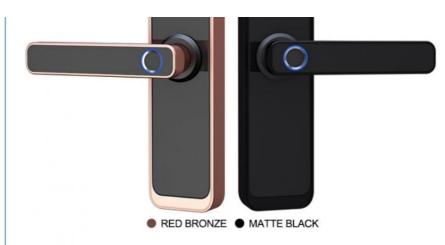

# Tuya APP Door Lock Smart Fingerprint Door Lock For Bedroom

for more products please visit us on smartdoor-lock.com

# **Product Specification**

| Data Storage Options:CloudNetwork:WifiMaterial:Aluminum AlloyApplication:Apartment,homeColor:BlackUnlock Way:Fingerprint + Password + Card + KeyMortise:50*50 MortiseFunction:Multi-functionWarranty:1 YearsDoor Type:Glass Door, Wood Door, Steel Door,<br>Stainless Steel Door, Aluminum DoorDoor Thickness:40-100mmHighlight:ELA Fingerprint Bedroom Door Lock,<br>Smart Fingerprint Door Lock                                                                                                                                             |
|-----------------------------------------------------------------------------------------------------------------------------------------------------------------------------------------------------------------------------------------------------------------------------------------------------------------------------------------------------------------------------------------------------------------------------------------------------------------------------------------------------------------------------------------------|
| • Material:       Aluminum Alloy         • Application:       Apartment,home         • Color:       Black         • Unlock Way:       Fingerprint + Password + Card + Key         • Mortise:       50*50 Mortise         • Function:       Multi-function         • Warranty:       1 Years         • Door Type:       Glass Door, Wood Door, Steel Door, Stainless Steel Door, Aluminum Door         • Door Thickness:       40-100mm         • Highlight:       ELA Fingerprint Bedroom Door Lock, Smart Fingerprint Door Lock For Bedroom, |
| <ul> <li>Application: Apartment,home</li> <li>Color: Black</li> <li>Unlock Way: Fingerprint + Password + Card + Key</li> <li>Mortise: 50*50 Mortise</li> <li>Function: Multi-function</li> <li>Warranty: 1 Years</li> <li>Door Type: Glass Door, Wood Door, Steel Door, Stainless Steel Door, Aluminum Door</li> <li>Door Thickness: 40-100mm</li> <li>Highlight: ELA Fingerprint Bedroom Door Lock, Smart Fingerprint Door Lock For Bedroom,</li> </ul>                                                                                      |
| • Color:       Black         • Unlock Way:       Fingerprint + Password + Card + Key         • Mortise:       50*50 Mortise         • Function:       Multi-function         • Warranty:       1 Years         • Door Type:       Glass Door, Wood Door, Steel Door, Stainless Steel Door, Aluminum Door         • Door Thickness:       40-100mm         • Highlight:       ELA Fingerprint Bedroom Door Lock, Smart Fingerprint Door Lock For Bedroom,                                                                                      |
| Unlock Way:Fingerprint + Password + Card + KeyMortise:50*50 MortiseFunction:Multi-functionWarranty:1 YearsDoor Type:Glass Door, Wood Door, Steel Door,<br>Stainless Steel Door, Aluminum DoorDoor Thickness:40-100mmHighlight:ELA Fingerprint Bedroom Door Lock,<br>Smart Fingerprint Door Lock For Bedroom,                                                                                                                                                                                                                                  |
| • Mortise:       50*50 Mortise         • Function:       Multi-function         • Warranty:       1 Years         • Door Type:       Glass Door, Wood Door, Steel Door, Stainless Steel Door, Aluminum Door         • Door Thickness:       40-100mm         • Highlight:       ELA Fingerprint Bedroom Door Lock, Smart Fingerprint Door Lock For Bedroom,                                                                                                                                                                                   |
| • Function:       Multi-function         • Warranty:       1 Years         • Door Type:       Glass Door, Wood Door, Steel Door, Stainless Steel Door, Aluminum Door         • Door Thickness:       40-100mm         • Highlight:       ELA Fingerprint Bedroom Door Lock, Smart Fingerprint Door Lock For Bedroom,                                                                                                                                                                                                                          |
| • Warranty:       1 Years         • Door Type:       Glass Door, Wood Door, Steel Door, Stainless Steel Door, Aluminum Door         • Door Thickness:       40-100mm         • Highlight:       ELA Fingerprint Bedroom Door Lock, Smart Fingerprint Door Lock For Bedroom,                                                                                                                                                                                                                                                                   |
| Door Type: Glass Door, Wood Door, Steel Door,<br>Stainless Steel Door, Aluminum Door     Door Thickness: 40-100mm     Highlight: ELA Fingerprint Bedroom Door Lock,<br>Smart Fingerprint Door Lock For Bedroom,                                                                                                                                                                                                                                                                                                                               |
| Stainless Steel Door, Aluminum Door     Door Thickness: 40-100mm     Highlight: ELA Fingerprint Bedroom Door Lock,     Smart Fingerprint Door Lock For Bedroom,                                                                                                                                                                                                                                                                                                                                                                               |
| Highlight: ELA Fingerprint Bedroom Door Lock,     Smart Fingerprint Door Lock For Bedroom,                                                                                                                                                                                                                                                                                                                                                                                                                                                    |
| Smart Fingerprint Door Lock For Bedroom,                                                                                                                                                                                                                                                                                                                                                                                                                                                                                                      |
|                                                                                                                                                                                                                                                                                                                                                                                                                                                                                                                                               |