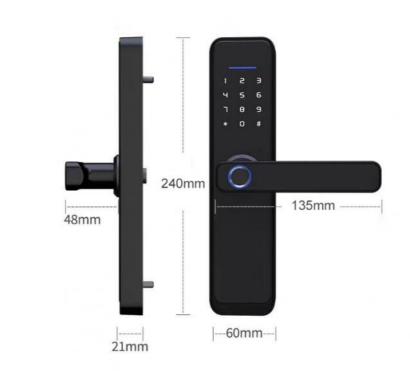

# **Product Specification**

| Data Storage Options:CloudNetwork:WifiMaterial:Aluminum AlloyApplication:Apartment,homeColor:BlackUnlock Way:Fingerprint + Password + Card + KeyMortise:50*50 MortiseFunction:Multi-functionWarranty:1 YearsDoor Type:Glass Door, Wood Door, Steel Door,<br>Stainless Steel Door, Aluminum DoorDoor Thickness:40-100mmHighlight:ELA Fingerprint Bedroom Door Lock,<br>Smart Fingerprint Door Lock                                                                                                                                             |
|-----------------------------------------------------------------------------------------------------------------------------------------------------------------------------------------------------------------------------------------------------------------------------------------------------------------------------------------------------------------------------------------------------------------------------------------------------------------------------------------------------------------------------------------------|
| • Material:       Aluminum Alloy         • Application:       Apartment,home         • Color:       Black         • Unlock Way:       Fingerprint + Password + Card + Key         • Mortise:       50*50 Mortise         • Function:       Multi-function         • Warranty:       1 Years         • Door Type:       Glass Door, Wood Door, Steel Door, Stainless Steel Door, Aluminum Door         • Door Thickness:       40-100mm         • Highlight:       ELA Fingerprint Bedroom Door Lock, Smart Fingerprint Door Lock For Bedroom, |
| <ul> <li>Application: Apartment,home</li> <li>Color: Black</li> <li>Unlock Way: Fingerprint + Password + Card + Key</li> <li>Mortise: 50*50 Mortise</li> <li>Function: Multi-function</li> <li>Warranty: 1 Years</li> <li>Door Type: Glass Door, Wood Door, Steel Door, Stainless Steel Door, Aluminum Door</li> <li>Door Thickness: 40-100mm</li> <li>Highlight: ELA Fingerprint Bedroom Door Lock, Smart Fingerprint Door Lock For Bedroom,</li> </ul>                                                                                      |
| • Color:       Black         • Unlock Way:       Fingerprint + Password + Card + Key         • Mortise:       50*50 Mortise         • Function:       Multi-function         • Warranty:       1 Years         • Door Type:       Glass Door, Wood Door, Steel Door, Stainless Steel Door, Aluminum Door         • Door Thickness:       40-100mm         • Highlight:       ELA Fingerprint Bedroom Door Lock, Smart Fingerprint Door Lock For Bedroom,                                                                                      |
| Unlock Way:Fingerprint + Password + Card + KeyMortise:50*50 MortiseFunction:Multi-functionWarranty:1 YearsDoor Type:Glass Door, Wood Door, Steel Door,<br>Stainless Steel Door, Aluminum DoorDoor Thickness:40-100mmHighlight:ELA Fingerprint Bedroom Door Lock,<br>Smart Fingerprint Door Lock For Bedroom,                                                                                                                                                                                                                                  |
| • Mortise:       50*50 Mortise         • Function:       Multi-function         • Warranty:       1 Years         • Door Type:       Glass Door, Wood Door, Steel Door, Stainless Steel Door, Aluminum Door         • Door Thickness:       40-100mm         • Highlight:       ELA Fingerprint Bedroom Door Lock, Smart Fingerprint Door Lock For Bedroom,                                                                                                                                                                                   |
| • Function:       Multi-function         • Warranty:       1 Years         • Door Type:       Glass Door, Wood Door, Steel Door, Stainless Steel Door, Aluminum Door         • Door Thickness:       40-100mm         • Highlight:       ELA Fingerprint Bedroom Door Lock, Smart Fingerprint Door Lock For Bedroom,                                                                                                                                                                                                                          |
| • Warranty:       1 Years         • Door Type:       Glass Door, Wood Door, Steel Door, Stainless Steel Door, Aluminum Door         • Door Thickness:       40-100mm         • Highlight:       ELA Fingerprint Bedroom Door Lock, Smart Fingerprint Door Lock For Bedroom,                                                                                                                                                                                                                                                                   |
| Door Type: Glass Door, Wood Door, Steel Door,<br>Stainless Steel Door, Aluminum Door     Door Thickness: 40-100mm     Highlight: ELA Fingerprint Bedroom Door Lock,<br>Smart Fingerprint Door Lock For Bedroom,                                                                                                                                                                                                                                                                                                                               |
| Stainless Steel Door, Aluminum Door     Door Thickness: 40-100mm     Highlight: ELA Fingerprint Bedroom Door Lock,     Smart Fingerprint Door Lock For Bedroom,                                                                                                                                                                                                                                                                                                                                                                               |
| Highlight: ELA Fingerprint Bedroom Door Lock,     Smart Fingerprint Door Lock For Bedroom,                                                                                                                                                                                                                                                                                                                                                                                                                                                    |
| Smart Fingerprint Door Lock For Bedroom,                                                                                                                                                                                                                                                                                                                                                                                                                                                                                                      |
|                                                                                                                                                                                                                                                                                                                                                                                                                                                                                                                                               |