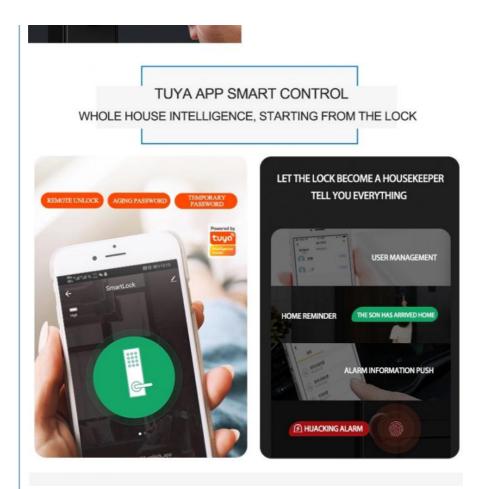

# Product Description

The Tuya APP Smart Lock is a fingerprint smart door lock that utilizes the Tuya app to provide users with a secure and convenient way to access their homes. This door lock is compatible with the Tuya app, which allows users to control and monitor their lock from anywhere in the world.

# VIRTUAL PASSWORD ANTI-PEEP

Up to 24 digits of password, including 6~11 correct passwords, can open the door to prevent others from peeking.

# FAST FINGERPRINT RECOGNITION

Highly sensitive semiconductor 3D fingerprint sensor.

<0.001%\* FALSE RATE

-

<0.01%\* REJECTION RATE

<0.5s\* RECOGNITION SPEED

# ENCRYPTED IC CARD ANTI-COPY

Convenient for the elderly and children, such as unclear fingerprints, encryption security.

Home lock basic configuration Front panel, rear panel, mortise, two high-frequency MF cards, two mechanical keys, one set of fixing screws, one copy of hole drawing, one manual