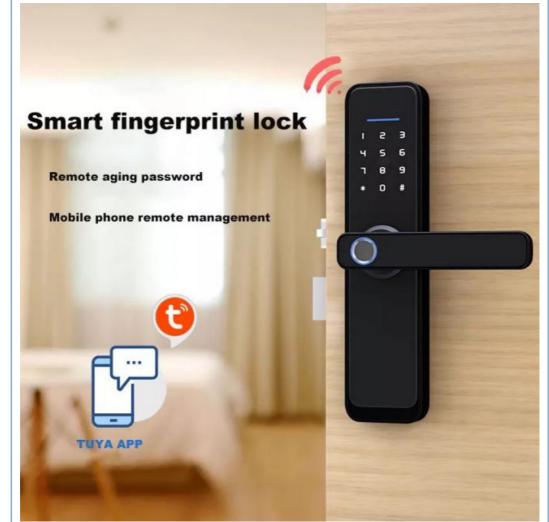

# Smart Home Lock System With Mark State With Mark State With Mark State With Mark State

# VIRTUAL PASSWORD ANTI-PEEP

Up to 24 digits of password, including 6~11 correct passwords, can open the door to prevent others from peeking.

## 634 857140 264#

... Virtual password