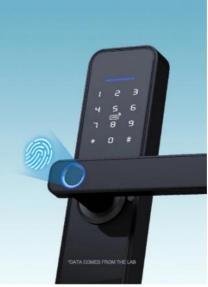

# FAST FINGERPRINT RECOGNITION

Highly sensitive semiconductor 3D fingerprint sensor.

<0.001%\* FALSE RATE

-

<0.01%\* REJECTION RATE

<0.5s\* RECOGNITION SPEED