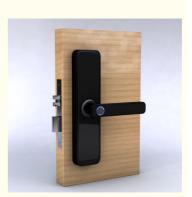

# Product Description

The Tuya APP Smart Lock is a fingerprint smart door lock that utilizes the Tuya app to provide users with a secure and convenient way to access their homes. This door lock is compatible with the Tuya app, which allows users to control and monitor their lock from anywhere in the world.

# ENCRYPTED IC CARD ANTI-COPY

Convenient for the elderly and children, such as unclear fingerprints, encryption security.

Home lock basic configuration Front panel, rear panel, mortise, two high-frequency MF cards, two mechanical keys, one set of fixing screws, one copy of hole drawing, one manual