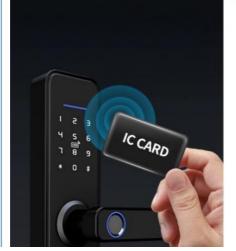

# ENCRYPTED IC CARD ANTI-COPY

Convenient for the elderly and children, such as unclear fingerprints, encryption security.

Home lock basic configuration Front panel, rear panel, mortise, two high-frequency MF cards, two mechanical keys, one set of fixing screws, one copy of hole drawing, one manual