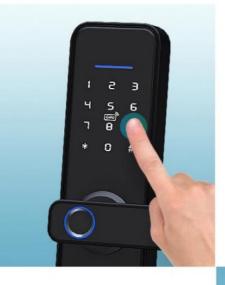

# VIRTUAL PASSWORD ANTI-PEEP

Up to 24 digits of password, including 6~11 correct passwords, can open the door to prevent others from peeking.

## 634 857140 264#

... Virtual password