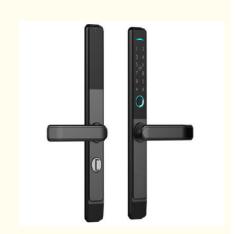

## **Product Specification**

Product Name: Sliding Wooden Door Locks

Material: AluminumColor: Silver,blackWeight: About 3.5kgs

Suitable For: Appartment Home Hotel

• Usage: Family

Application: Apartments, Office, School, Government Etc

Unlock Way: Fingerprint + Password+Card + Key

• Warranty: 2 Years

• Highlight: Home Tuya APP Smart Lock,

Sliding Wooden Tuya APP Smart Lock, Sliding Wooden Door Lock Fingerprint

## Specification

| item            | value                                                         |
|-----------------|---------------------------------------------------------------|
| Place of Origin | Dongguan, China                                               |
| Brand Name      | ELA                                                           |
| Model Number    | EH101                                                         |
| Certification   | CE                                                            |
| Material        | Aluminum                                                      |
| Application     | Apartments, office, school, government etc                    |
| Product Name    | smart fingerprint digital door lock sliding wooden door locks |
| Color           | Silver                                                        |
| Weight          | about 3.5kgs                                                  |
| Certification   | ROHS                                                          |
| Suitable for    | Appartment Home Hotel                                         |
| Usage           | Family                                                        |
| Unlock way      | Fingerprint + Password+Card + Key                             |
| Warranty        | 2 Years                                                       |