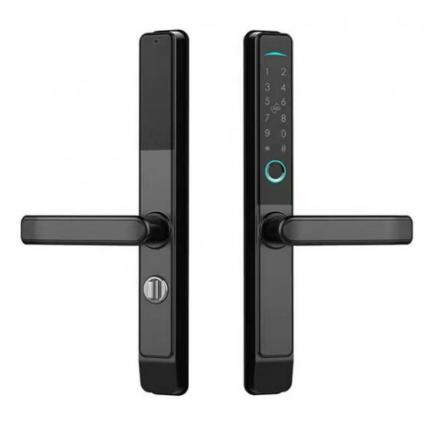

## **Product Specification**

Product Name: Sliding Wooden Door Locks

Material: AluminumColor: Silver,blackWeight: About 3.5kgs

Suitable For: Appartment Home Hotel

• Usage: Family

Application: Apartments, Office, School, Government Etc

Unlock Way: Fingerprint + Password+Card + Key

• Warranty: 2 Years

• Highlight: Home Tuya APP Smart Lock,

Sliding Wooden Tuya APP Smart Lock, Sliding Wooden Door Lock Fingerprint

## Specification

| item            | value                                                         |
|-----------------|---------------------------------------------------------------|
| Place of Origin | Dongguan, China                                               |
| Brand Name      | ELA                                                           |
| Model Number    | EH101                                                         |
| Certification   | CE                                                            |
| Material        | Aluminum                                                      |
| Application     | Apartments, office, school, government etc                    |
| Product Name    | smart fingerprint digital door lock sliding wooden door locks |
| Color           | Silver                                                        |
| Weight          | about 3.5kgs                                                  |
| Certification   | ROHS                                                          |
| Suitable for    | Appartment Home Hotel                                         |
| Usage           | Family                                                        |
| Unlock way      | Fingerprint + Password+Card + Key                             |
| Warranty        | 2 Years                                                       |