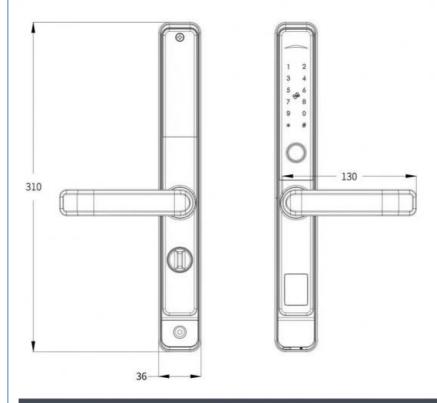

## **Product Specification**

Product Name: Sliding Wooden Door Locks

Material: AluminumColor: Silver,blackWeight: About 3.5kgs

Suitable For: Appartment Home Hotel

• Usage: Family

Application: Apartments, Office, School, Government Etc

Unlock Way: Fingerprint + Password+Card + Key

• Warranty: 2 Years

• Highlight: Home Tuya APP Smart Lock,

Sliding Wooden Tuya APP Smart Lock, Sliding Wooden Door Lock Fingerprint