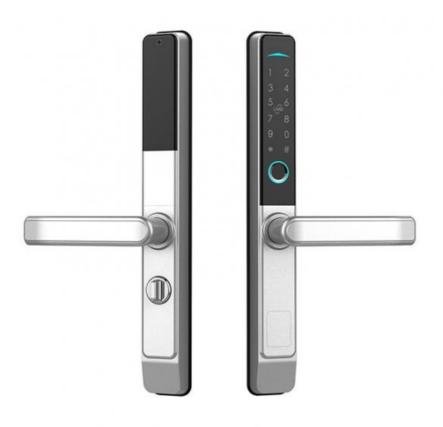

## **Product Specification**

Product Name: Sliding Wooden Door Locks

Material: AluminumColor: Silver,blackWeight: About 3.5kgs

Suitable For: Appartment Home Hotel

• Usage: Family

Application: Apartments, Office, School, Government Etc

Unlock Way: Fingerprint + Password+Card + Key

• Warranty: 2 Years

• Highlight: Home Tuya APP Smart Lock,

Sliding Wooden Tuya APP Smart Lock, Sliding Wooden Door Lock Fingerprint

## Specification

| item            | value                                                         |
|-----------------|---------------------------------------------------------------|
| Place of Origin | Dongguan, China                                               |
| Brand Name      | ELA                                                           |
| Model Number    | EH101                                                         |
| Certification   | CE                                                            |
| Material        | Aluminum                                                      |
| Application     | Apartments, office, school, government etc                    |
| Product Name    | smart fingerprint digital door lock sliding wooden door locks |
| Color           | Silver                                                        |
| Weight          | about 3.5kgs                                                  |
| Certification   | ROHS                                                          |
| Suitable for    | Appartment Home Hotel                                         |
| Usage           | Family                                                        |
| Unlock way      | Fingerprint + Password+Card + Key                             |
| Warranty        | 2 Years                                                       |