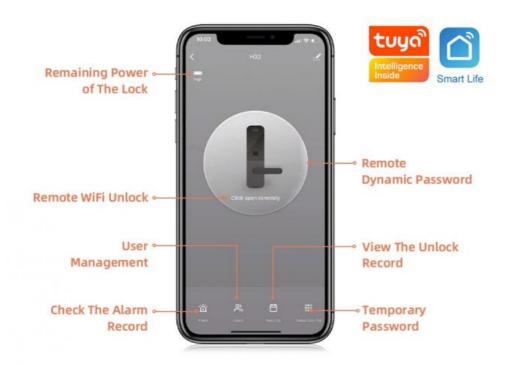

## **Product Description**

With its advanced technology and easy-to-use interface, this smart lock provides peace of mind and convenience to users while keeping their homes safe and secure.

Connect your smart locks to the Tuya Smart APP, an APP that controls all your smart home devices.

## Meet all your expectations for a smart lock

**Unlocking via BLE** 

Unlocking via WiFi

Unlocking via fingerprint

Unlocking via time-limited passcode

Unlocking via IC card

Unlocking via mechanical key

Voice prompts

Multiple alarm

Electronic double lock

**Emergency power** 

AES 256 encryption Bank-gard security

Auto locking when the door is closed

Packing & Delivery

Inner Paper Packing:180mm\*325mm\*135mm One piece per box Outside Paper Carton:680mm\*380mm\*385mm 8 pieces per carton.G.W:23.5KG 2020 High quality electronic smart fingerprint digital door lock sliding wooden door locks