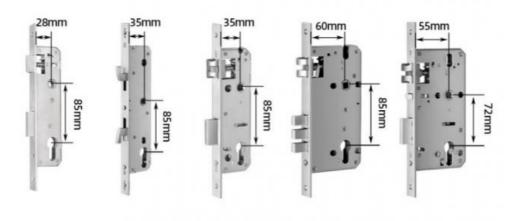

|
| Certification   | ROHS                                                          |
| Suitable for    | Appartment Home Hotel                                         |
| Usage           | Family                                                        |
| Unlock way      | Fingerprint + Password+Card + Key                             |
| Warranty        | 2 Years                                                       |

## **Product Description**

With its advanced technology and easy-to-use interface, this smart lock provides peace of mind and convenience to users while keeping their homes safe and secure.









Connect your smart locks to the Tuya Smart APP, an APP that controls all your smart home devices.

26

**■** 55 **■** 



## **Mortise Options**



## **Core Technology**

## Meet all your expectations for a smart lock



**Unlocking via BLE** 



Unlocking via WiFi



Unlocking via fingerprint



Unlocking via time-limited passcode



Unlocking via IC card



Unlocking via mechanical key



Voice prompts



Multiple alarm



Electronic double lock



**Emergency power** 



AES 256 encryption Bank-gard security



Auto locking when the door is closed

Packing & Delivery



Inner Paper Packing:180mm\*325mm\*135mm One piece per box Outside Paper Carton:680mm\*380mm\*385mm 8 pieces per carton.G.W:23.5KG 2020 High quality electronic smart fingerprint digital door lock sliding wooden door locks

## Company Profile













Established in 2002 ELA has over 40 models of smart lock, Our products include smart hotel lock(card hotel lock