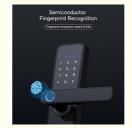

## WIFI zigbee card ble fingerprint smart door lock Tuya APP Smart Lock

FingerprintProduct Name Password Door Lock/Fingerprint door lock

color Black

Operating Voltage DC 6V

Limit voltage DC  $4.3V \sim 9V$ 