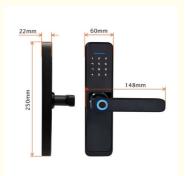

Zigbee Smart Lock / Fingerprint Password Front Door Lock

#### **Basic Information**

Place of Origin: Dongguan, China

Brand Name: ELA

Certification: ROHS/CE/EN14846/ISO9001, CE

Model Number: E313Price: Negotiable

• Packaging Details: 4 locks / carton,Foam & Carton;Carton size:

490\*360\*510 mm.

Tuya wifi APP Wifi Control Fingerprint Biometric Passcode Smart door Lock



#### **Product Specification**

Product Name: Tuya Zigbee Smart Lock

Network: Wifi

Material: Aluminum AlloyApplication: Apartment,home

• Color: Black

PMS: Fidelio/Opera/Others

Unlock Way: Fingerprint + Password + Card + Key
 Door Type: Glass Door, Wood Door, Steel Door, Stainless Steel Door, Aluminum Door

50\*50mortise

Multi-function

• Highlight: Tuya Zigbee Smart Lock,

Fingerprint Password Front Door Lock



#### More Images

Mortise:Function:









#### **Product Description**

## WIFI zigbee card ble fingerprint smart door lock Tuya APP Smart Lock

FingerprintProduct Name Password Door Lock/Fingerprint door lock

color Black

Operating Voltage DC 6V

Limit voltage DC  $4.3V \sim 9V$ 

Emergency Power Supply Micro USB power Bank

dynamic <150 mA

Static <50 uA

temperature  $$-20\mbox{C}^{\circ}\!\!\sim+60\mbox{C}^{\circ}\!\!$  working environment

humidity 20%~ 80%

Storage environment temperature  $-200^{\circ}\sim +800^{\circ}$  humidity  $10\%\sim 80\%$ 

#### **Product Description**

Working power

The Tuya APP Smart Lock is a smart door lock that utilizes multiple technologies such as Wi-Fi, Zigbee, Bluetooth, and fingerprint recognition to provide users with a secure and convenien