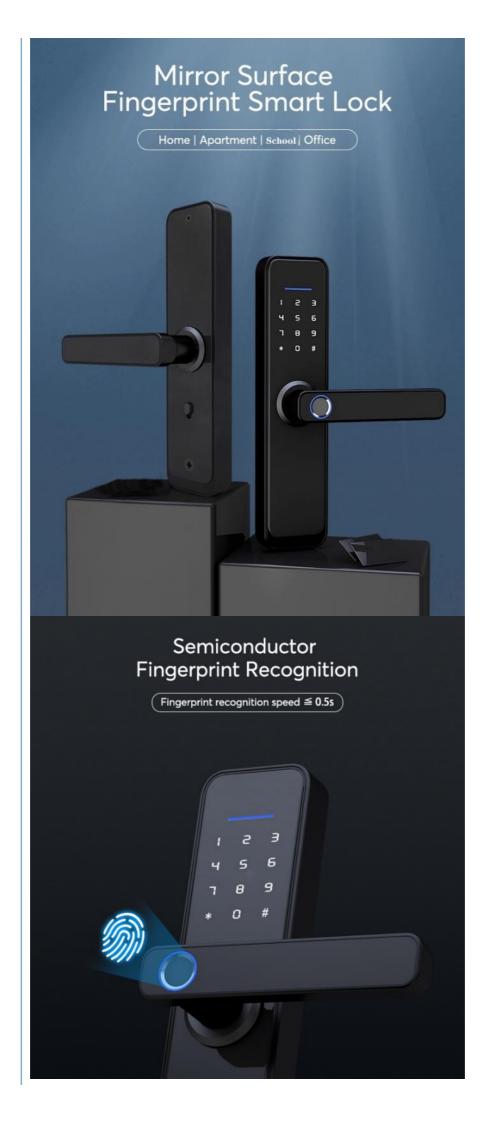

## WIFI zigbee card ble fingerprint smart door lock Tuya APP Smart Lock

FingerprintProduct Name Password Door Lock/Fingerprint door lock

color Black

Operating Voltage DC 6V

Limit voltage DC  $4.3V \sim 9V$ 

#### **Product Description**

Working power

The Tuya APP Smart Lock is a smart door lock that utilizes multiple technologies such as Wi-Fi, Zigbee, Bluetooth, and fingerprint recognition to provide users with a secure and convenient way to access their homes. This door lock is compatible with the Tuya app, which allows users to control and monitor their lock from anywhere in the world.