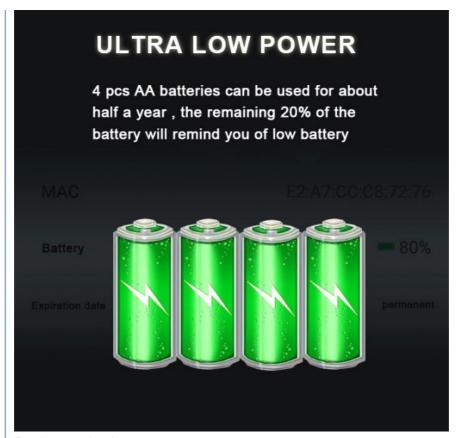

## WIFI zigbee card ble fingerprint smart door lock Tuya APP Smart Lock

FingerprintProduct Name Password Door Lock/Fingerprint door lock

color Black

Operating Voltage DC 6V

Limit voltage DC  $4.3V \sim 9V$ 

Emergency Power Supply Micro USB power Bank

dynamic <150 mA

Static <50 uA

temperature  $$-20\mbox{C}^{\circ}\!\!\sim+60\mbox{C}^{\circ}\!\!$  working environment

humidity 20%~ 80%

Storage environment temperature  $-200^{\circ}\sim +800^{\circ}$  humidity  $10\%\sim 80\%$ 