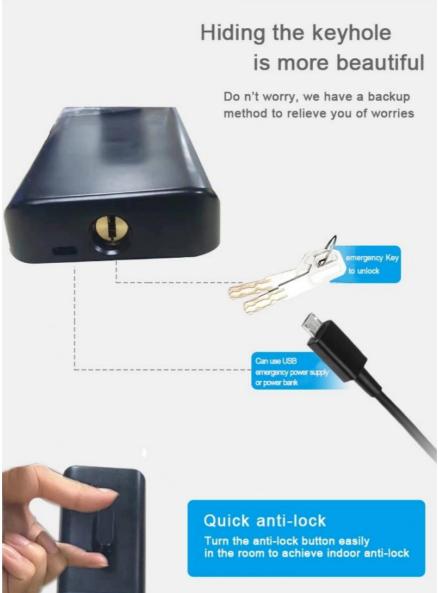

Emergency Power Supply Micro USB power Bank

dynamic <150 mA

Static <50 uA

temperature  $$-20\mbox{C}^{\circ}\!\!\sim+60\mbox{C}^{\circ}\!\!$  working environment

humidity 20%~ 80%

Storage environment temperature  $-200^{\circ}\sim +800^{\circ}$  humidity  $10\%\sim 80\%$ 