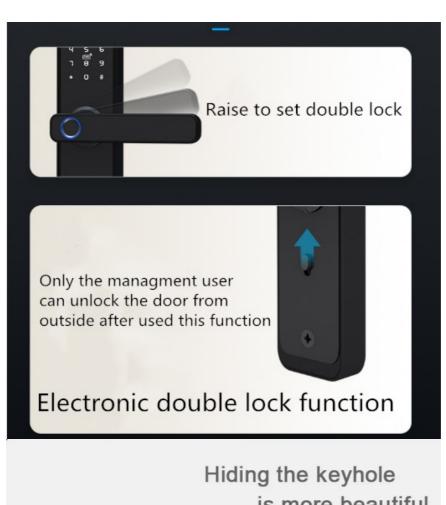

#### **Product Specification**

Product Name: Tuya Zigbee Smart Lock

Network: Wifi

Material: Aluminum AlloyApplication: Apartment,home

• Color: Black

PMS: Fidelio/Opera/Others

Unlock Way: Fingerprint + Password + Card + Key
 Door Type: Glass Door, Wood Door, Steel Door, Stainless Steel Door, Aluminum Door