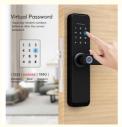

#### Virtual Password

- Input any random numbers before or after the correct password.

> 2 3

5 6

| 1234 | 666666 | 7890 |

Random Real Random Number Number Number