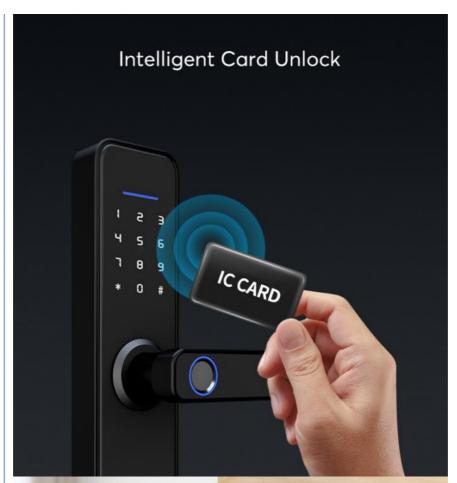

#### **Product Specification**

Product Name: Tuya Zigbee Smart Lock

Network: Wifi

Material: Aluminum AlloyApplication: Apartment,home

• Color: Black

PMS: Fidelio/Opera/Others

Unlock Way: Fingerprint + Password + Card + Key
 Door Type: Glass Door, Wood Door, Steel Door, Stainless Steel Door, Aluminum Door

## WIFI zigbee card ble fingerprint smart door lock Tuya APP Smart Lock

FingerprintProduct Name Password Door Lock/Fingerprint door lock

color Black

Operating Voltage DC 6V

Limit voltage DC  $4.3V \sim 9V$ 