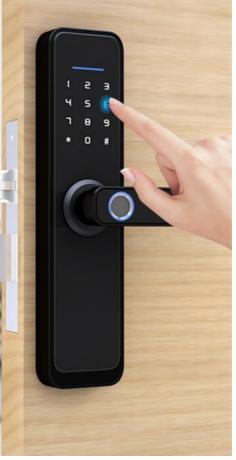

#### Virtual Password

- Input any random numbers before or after the correct password.

> 2 3

5 6

| 1234 | 666666 | 7890 |

Random Real Random Number Number Number