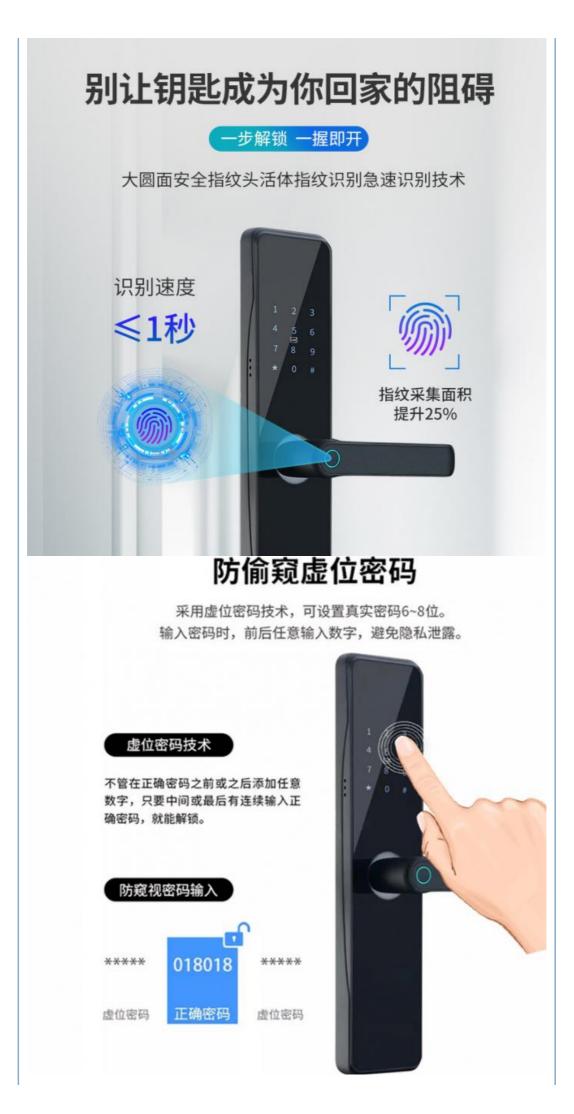

### Product Specification

• Name: Fingerprint Password Smart Lock Glass Door, Wood Door, Steel Door, • Door Type: Stainless Steel Door, Aluminum Door Data Storage Options: Cloud Color: Black • Application: Home/office/school/apartment Material: Aluminum Alloy RFID Card/key/Fingerprint Unlock/password • Unlock Way: • Door Thickness: 45-100mm • Warranty: 2 Years Service: OEM ODM • Port: Shenzhen/goangzhou • Highlight: ODM RFID Smart Door Lock, Black RFID Smart Door Lock Smart Door Lock With Fingerprint And Password

## **Product Description**

RFID card smart lock, fingerprint password smart lock Tuya APP Smart Lock

Specification