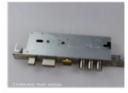

# **Optional lock body**

Z

2>

N

Big overlord motise: center distance: 60 \* 68 mm; Side trim: 30\*388/ 40\*388mm.

Standard gb motise: center distance:

60\*68 mm; Side trim: 24\*240/24\*260/24\*280mm.

Wang Li motise: center distance: 65\*52mm ;Side trim: 35 \* 210mm.

Pan Pan motise : center distance:

75 \* 52mm; Side trim 24 \* 260mm.

Established in 1998, It is specialized in the development and application of electronic door lock. We offer the professional smart system solution for the clients from hotel, apartment, office building, school and residence, etc.