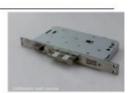

# **Optional lock body**

Z

2>

N

Big overlord motise: center distance: 60 \* 68 mm; Side trim: 30\*388/ 40\*388mm.

Standard gb motise: center distance:

60\*68 mm; Side trim: 24\*240/24\*260/24\*280mm.

Wang Li motise: center distance: 65\*52mm ;Side trim: 35 \* 210mm.

Pan Pan motise : center distance:

75 \* 52mm; Side trim 24 \* 260mm.

Established in 1998, It is specialized in the development and application of electronic door lock. We offer the professional smart system solution for the clients from hotel, apartment, office building, school and residence, etc.