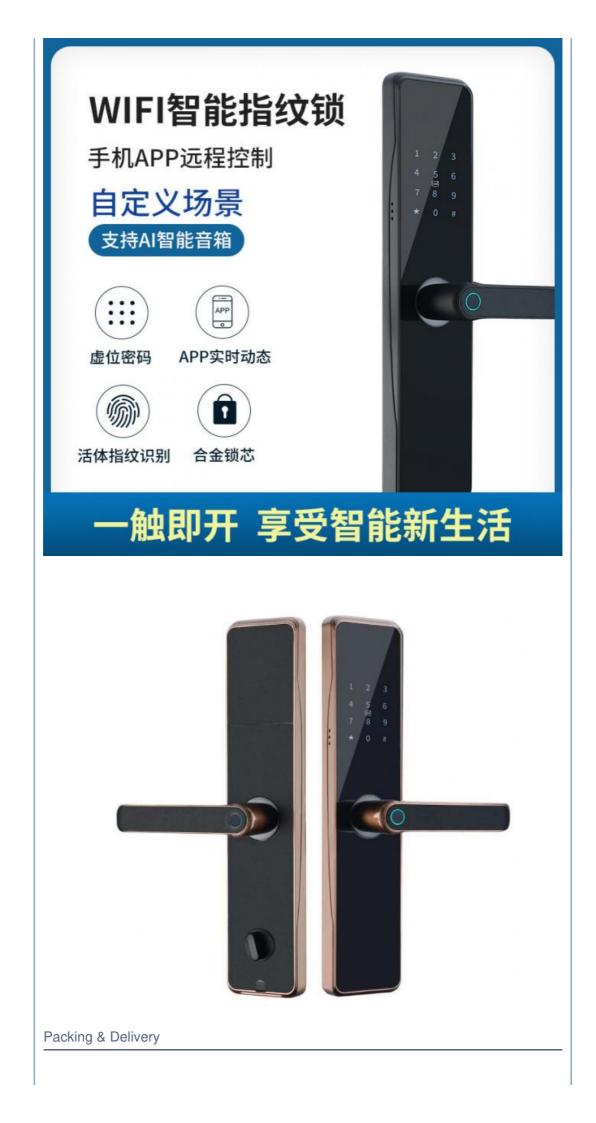

### Product Specification

• Name: Fingerprint Password Smart Lock Glass Door, Wood Door, Steel Door, • Door Type: Stainless Steel Door, Aluminum Door Data Storage Options: Cloud Color: Black • Application: Home/office/school/apartment Material: Aluminum Alloy RFID Card/key/Fingerprint Unlock/password • Unlock Way: • Door Thickness: 45-100mm • Warranty: 2 Years Service: OEM ODM • Port: Shenzhen/goangzhou • Highlight: ODM RFID Smart Door Lock, Black RFID Smart Door Lock Smart Door Lock With Fingerprint And Password

## **Product Description**

RFID card smart lock, fingerprint password smart lock Tuya APP Smart Lock

Specification