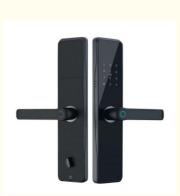

# OEM ODM Black RFID Smart Door Lock With Fingerprint And Password

for more products please visit us on smartdoor-lock.com

- Place of Origin:
- Brand Name:Certification:
  - ISO
- Model Number:
- Price:
- ISO9001/ROHS/CE

### Product Specification

• Name: Fingerprint Password Smart Lock Glass Door, Wood Door, Steel Door, • Door Type: Stainless Steel Door, Aluminum Door Data Storage Options: Cloud Color: Black • Application: Home/office/school/apartment Material: Aluminum Alloy RFID Card/key/Fingerprint Unlock/password • Unlock Way: • Door Thickness: 45-100mm • Warranty: 2 Years Service: OEM ODM • Port: Shenzhen/goangzhou • Highlight: ODM RFID Smart Door Lock, Black RFID Smart Door Lock Smart Door Lock With Fingerprint And Password