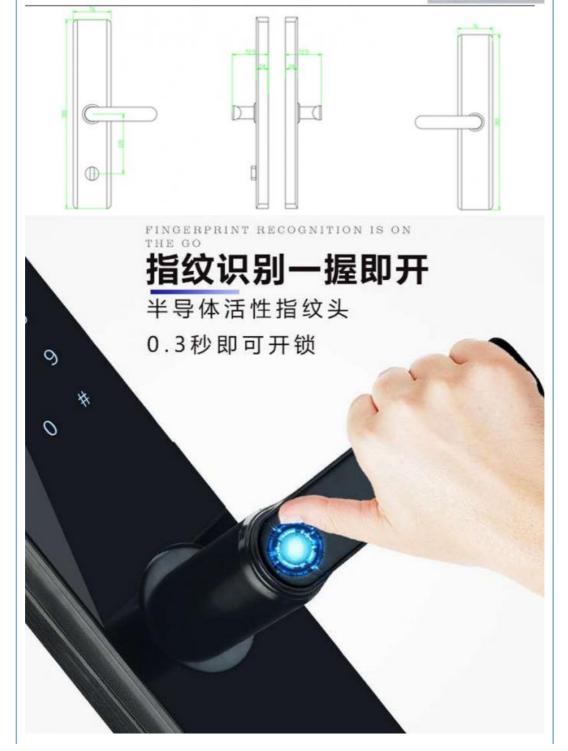

### Product Specification

• Name: Fingerprint Password Smart Lock Glass Door, Wood Door, Steel Door, • Door Type: Stainless Steel Door, Aluminum Door Data Storage Options: Cloud Color: Black • Application: Home/office/school/apartment Material: Aluminum Alloy RFID Card/key/Fingerprint Unlock/password • Unlock Way: • Door Thickness: 45-100mm • Warranty: 2 Years Service: OEM ODM • Port: Shenzhen/goangzhou • Highlight: ODM RFID Smart Door Lock, Black RFID Smart Door Lock Smart Door Lock With Fingerprint And Password

## **Product Description**

RFID card smart lock, fingerprint password smart lock Tuya APP Smart Lock

Specification