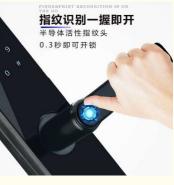

### Product Specification

• Name: Fingerprint Password Smart Lock Glass Door, Wood Door, Steel Door, • Door Type: Stainless Steel Door, Aluminum Door Data Storage Options: Cloud Color: Black • Application: Home/office/school/apartment Material: Aluminum Alloy RFID Card/key/Fingerprint Unlock/password • Unlock Way: • Door Thickness: 45-100mm • Warranty: 2 Years Service: OEM ODM • Port: Shenzhen/goangzhou • Highlight: ODM RFID Smart Door Lock, Black RFID Smart Door Lock Smart Door Lock With Fingerprint And Password