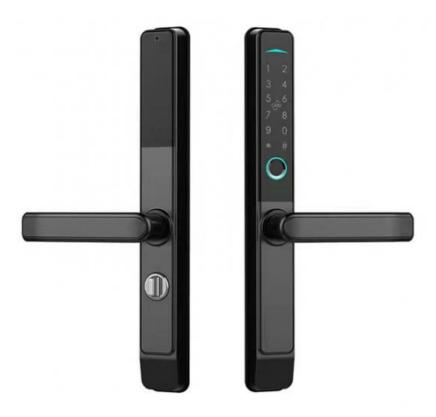

## **Product Specification**

• Product Name: Electronic Door Lock With Fingerprint • Door Type: Glass Door, Wood Door, Steel Door,

Stainless Steel Door

Wifi Network:

Aluminum · Material:

· Application: Apartments, Office, School, Government Etc

Black · Color: · Weight: About 3.5kgs MOQ: 2pcs

Family • Usage:

· Unlock Way: Fingerprint + Password+Card + Key

2 Years · Warranty:

Port: Shenzhen/goangzhou

. Highlight: Electronic Smart Door Lock Fingerprint,

## Specification

| item            | value                                                 |
|-----------------|-------------------------------------------------------|
| Place of Origin | Dongguan, China                                       |
| Brand Name      | ELA                                                   |
| Model Number    | EH101                                                 |
| Certification   | се                                                    |
| Material        | Aluminum                                              |
| Application     | Apartments, office, school, government etc            |
| Product Name    | smart fingerprint digital door lock for sliding doors |
| Color           | Black                                                 |
| Weight          | about 3.5kgs                                          |
| Certification   | ROHS                                                  |
| MOQ             | 2pcs                                                  |
| Usage           | Family                                                |
| Unlock way      | Fingerprint + Password+Card + Key                     |
| Warranty        | 2 Years                                               |