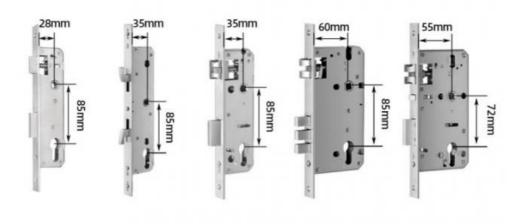

|
| Weight          | about 3.5kgs                                          |
| Certification   | ROHS                                                  |
| MOQ             | 2pcs                                                  |
| Usage           | Family                                                |
| Unlock way      | Fingerprint + Password+Card + Key                     |
| Warranty        | 2 Years                                               |

## **Product Description**

A type of electronic door lock that incorporates safety features such as encryption, password protection, and automatic lockout in case of multiple failed attempts.







Connect your smart locks to the Tuya Smart APP, an APP that controls all your smart home devices.





## **Mortise Options**



## Packing & Delivery





Inner Paper Packing:180mm\*325mm\*135mm One piece per box Outside Paper Carton:680mm\*380mm\*385mm 8 pieces per carton.G.W:23.5KG Safety electronic smart fingerprint digital bluetooth door lock for sliding doors

## Company Profile













Established in 2002, ELA has established itself as a leading manufacturer of smart locks. Our product range includes over 40 models, including smart hotel locks such as card hotel locks, Bluetooth hotel locks, and online system hotel locks, as well as intelligent residential locks like face recognition systems, fingerprint locks, and password locks.

#### FAO

#### 1. who are we?

We are based in Guangdong, China, start from 2016,sell to Domestic Market (20.00%), Mid East (12.00%), Southeast Asia(10.00%),Oceania(10.00%),