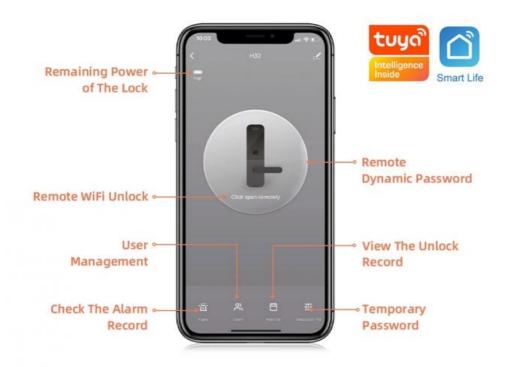

## **Product Description**

A type of electronic door lock that incorporates safety features such as encryption, password protection, and automatic lockout in case of multiple failed attempts.

Connect your smart locks to the Tuya Smart APP, an APP that controls all your smart home devices.