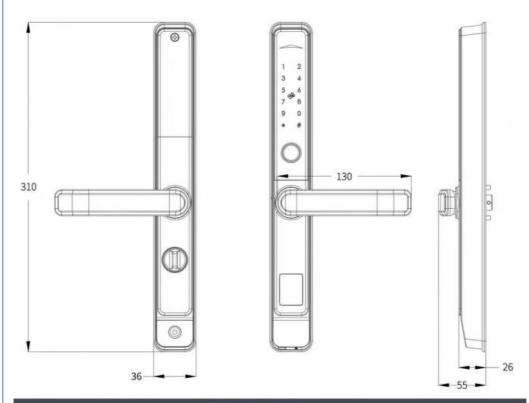

## **Product Specification**

• Product Name: Electronic Door Lock With Fingerprint • Door Type: Glass Door, Wood Door, Steel Door,

Stainless Steel Door

Wifi Network:

Aluminum · Material:

· Application: Apartments, Office, School, Government Etc

Black · Color: · Weight: About 3.5kgs MOQ: 2pcs

Family • Usage:

· Unlock Way: Fingerprint + Password+Card + Key

2 Years · Warranty:

Port: Shenzhen/goangzhou

. Highlight: Electronic Smart Door Lock Fingerprint,

## Specification

| item            | value                                                 |
|-----------------|-------------------------------------------------------|
| Place of Origin | Dongguan, China                                       |
| Brand Name      | ELA                                                   |
| Model Number    | EH101                                                 |
| Certification   | се                                                    |
| Material        | Aluminum                                              |
| Application     | Apartments, office, school, government etc            |
| Product Name    | smart fingerprint digital door lock for sliding doors |
| Color           | Black                                                 |
| Weight          | about 3.5kgs                                          |
| Certification   | ROHS                                                  |
| MOQ             | 2pcs                                                  |
| Usage           | Family                                                |
| Unlock way      | Fingerprint + Password+Card + Key                     |
| Warranty        | 2 Years                                               |