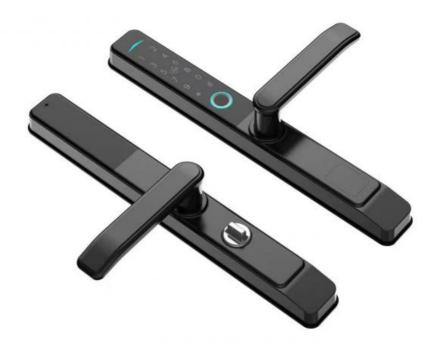

# Safety electronic smart Smart Door Lock electronic door lock with fingerprint

## **Product Description**

A type of electronic door lock that incorporates safety features such as encryption, password protection, and automatic lockout in case of multiple failed attempts.

Connect your smart locks to the Tuya Smart APP, an APP that controls all your smart home devices.