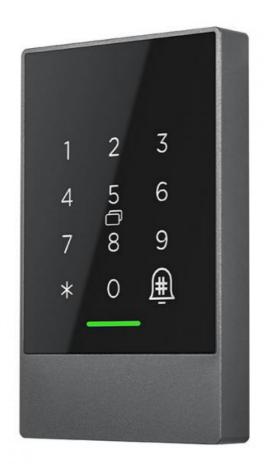

## **Product Specification**

- Product Name:
- Data Storage Options:
- Network:
- Unlock Way:
- Application:
- Color:
- Material:
- Suitable For:
- Door Type:
- Door Thickness:
- Unlock Method:
- Power Supply:
- Function:
  - بغمانه المانية

Cloud Wifi, Bluetooth Fingerprint

Fingerprint Door Lock

- Office
- Black
- Aluminum Alloy
- Widely Usage
  - Glass Door, Wood Door, Steel Door, Stainless Steel Door, Aluminum Door, Brass Door
  - 35-75mm
    - Card+Code+Key+Fingerprint+smartPhone
  - 4 AA Batteries
  - Multi-function