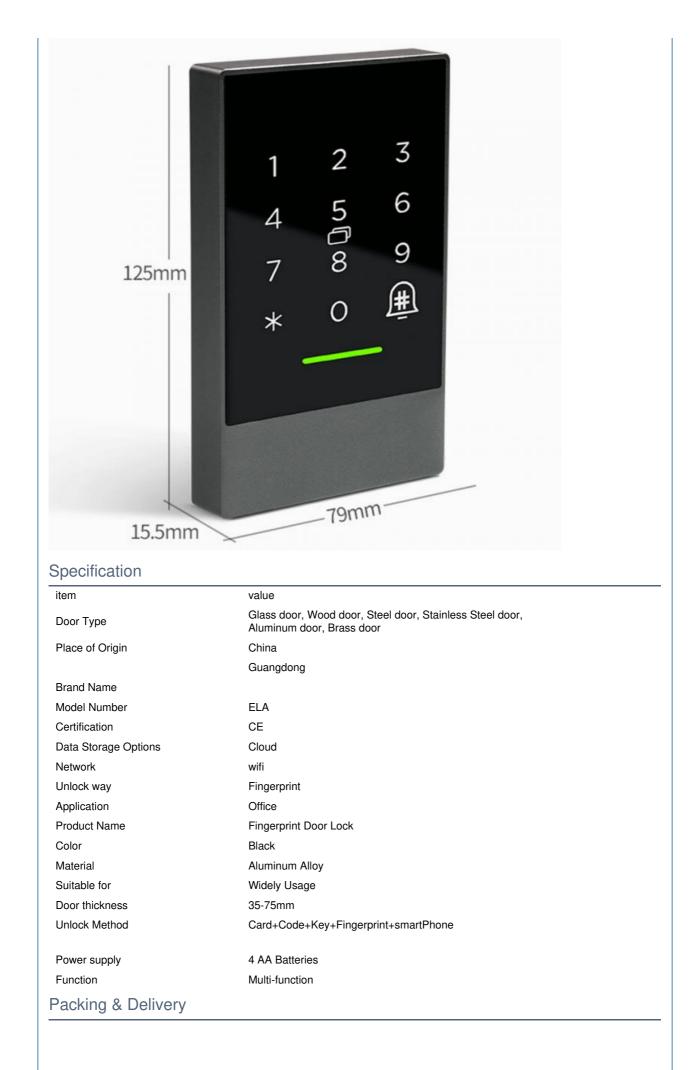

## **Product Specification**

- Product Name:
- Data Storage Options:
- Network:
- Unlock Way:
- Application:
- Color:
- Material:
- Suitable For:
- Door Type:
- Door Thickness:
- Unlock Method:
- Power Supply:
- Function:
  - بغمانه المانية

Cloud Wifi, Bluetooth Fingerprint

Fingerprint Door Lock

- Office
- Black
- Aluminum Alloy
- Widely Usage
  - Glass Door, Wood Door, Steel Door, Stainless Steel Door, Aluminum Door, Brass Door
  - 35-75mm
    - Card+Code+Key+Fingerprint+smartPhone
  - 4 AA Batteries
  - Multi-function