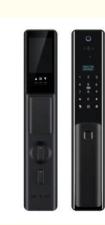

## Door lock fingerprint APP wifi fingerprint lock Smart Door Lock

## Unlock Way

3D Face Recognition

Packing & Delivery

4 locks / carton,Foam & Carton;Carton size: 490\*360\*510 mm. Intelligent electronic home lock Aluminum alloy fingerprint password APP control smart door lock