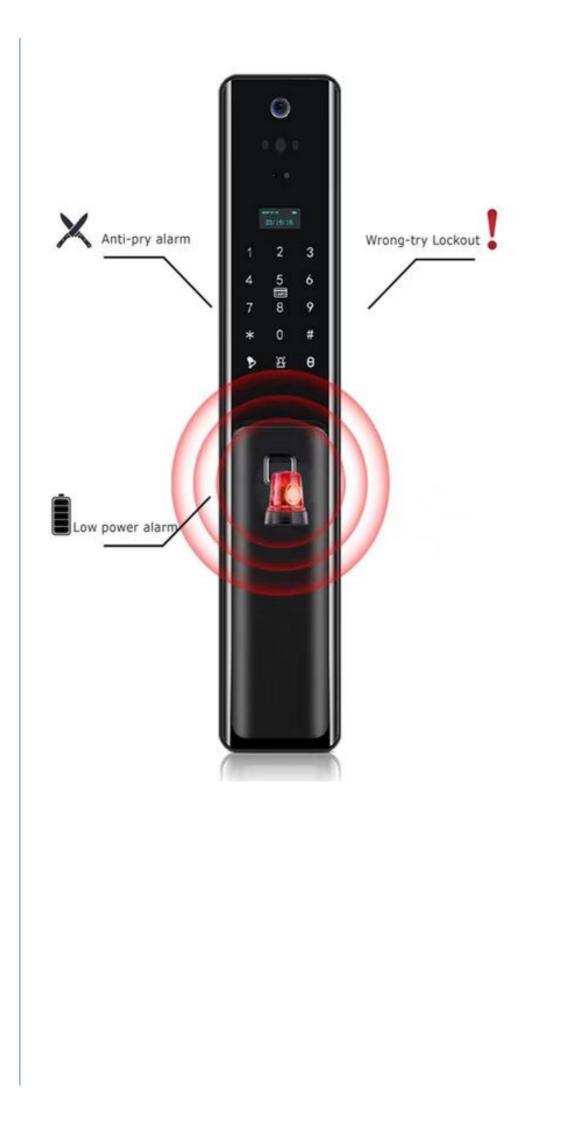

## Door lock fingerprint APP wifi fingerprint lock Smart Door Lock

## **Product Description**

This app typically connects to your smartphone or tablet and stores your fingerprint data for easy access.