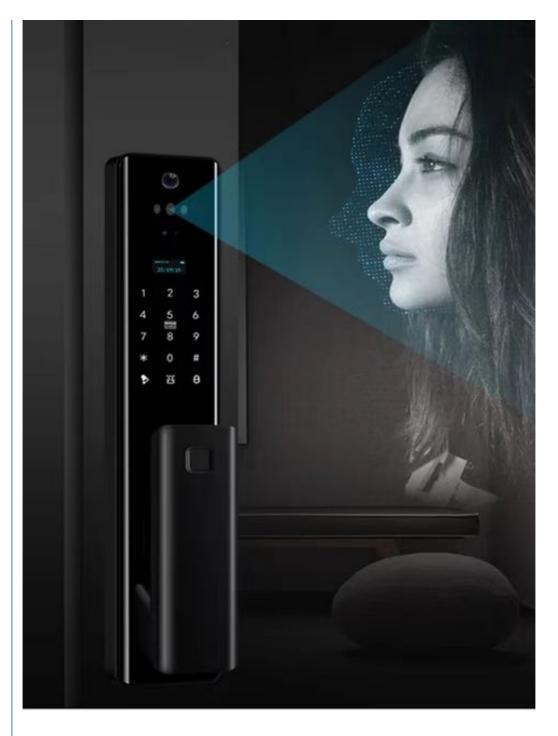

## Unlock Way

3D Face Recognition

Packing & Delivery

4 locks / carton,Foam & Carton;Carton size: 490\*360\*510 mm. Intelligent electronic home lock Aluminum alloy fingerprint password APP control smart door lock