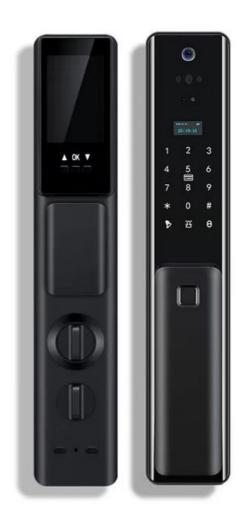

## Unlock Way

3D Face Recognition

Packing & Delivery

4 locks / carton,Foam & Carton;Carton size: 490\*360\*510 mm. Intelligent electronic home lock Aluminum alloy fingerprint password APP control smart door lock