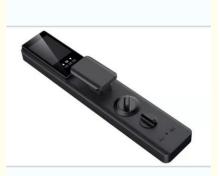

|
| Mortise:                        | 60*68 Mortise                                                                                |
| • Function:                     | Multi-function                                                                               |
| Warranty:                       | 1 Years                                                                                      |
| Door Thickness:                 | 40-70mm                                                                                      |
| • Port:                         | Shenzhen/goangzhou                                                                           |
| • Highlight:                    | Wifi Fingerprint Smart Door Lock ,<br>Smart Door Lock For Apartment ,<br>APP Door Lock Smart |



## More Images



### **Product Description**

## Door lock fingerprint APP wifi fingerprint lock Smart Door Lock

## Specification

| item                 | value                                                                  |
|----------------------|------------------------------------------------------------------------|
| Door Type            | Glass door, Wood door, Steel door, Stainless Steel door, Aluminum door |
| Place of Origin      | Dongguan, China                                                        |
| Brand Name           | ELA                                                                    |
| Model Number         | E29                                                                    |
| Data Storage Options | Cloud