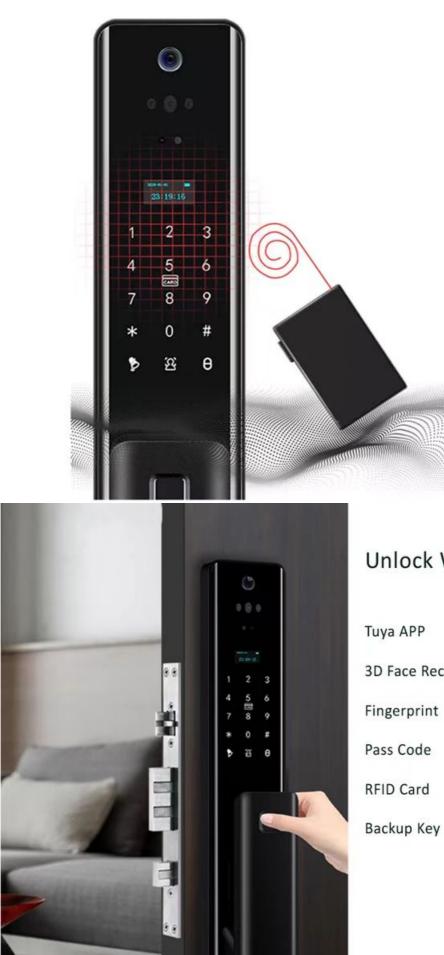

## Unlock Way

3D Face Recognition

Packing & Delivery

4 locks / carton,Foam & Carton;Carton size: 490\*360\*510 mm. Intelligent electronic home lock Aluminum alloy fingerprint password APP control smart door lock