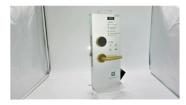

## **Product Specification**

| Name:                           | Wifi Fingerprint Smart Door Lock                                                             |
|---------------------------------|----------------------------------------------------------------------------------------------|
| Network:                        | Wifi                                                                                         |
| • Material:                     | Aluminum Alloy                                                                               |
| Application:                    | Apartment,home                                                                               |
| Color:                          | Black                                                                                        |
| • Door Type:                    | Glass Door, Wood Door, Steel Door,<br>Stainless Steel Door, Aluminum Door                    |
| <ul> <li>Unlock Way:</li> </ul> | Fingerprint + Password + Card + Key                                                          |
| Mortise:                        | 60*68 Mortise                                                                                |
| • Function:                     | Multi-function                                                                               |
| Warranty:                       | 1 Years                                                                                      |
| Door Thickness:                 | 40-70mm                                                                                      |
| • Port:                         | Shenzhen/goangzhou                                                                           |
| • Highlight:                    | Wifi Fingerprint Smart Door Lock ,<br>Smart Door Lock For Apartment ,<br>APP Door Lock Smart |

## Specification

| item                 | value                                                                  |
|----------------------|------------------------------------------------------------------------|
| Door Type            | Glass door, Wood door, Steel door, Stainless Steel door, Aluminum door |
| Place of Origin      | Dongguan, China                                                        |
| Brand Name           | ELA                                                                    |
| Model Number         | E29                                                                    |
| Data Storage Options | Cloud                                                                  |
| Network              | wifi                                                                   |
| Material             | Aluminum alloy                                                         |
| Application          | Apartment,home                                                         |
| Color                | Black                                                                  |
| Certification        | ROHS/CE/EN14846/ISO9001                                                |
| Unlock way           | Fingerprint + Password + Card + Key                                    |
| MOQ                  | 1 Sets                                                                 |
| Mortise              | 60*68 mortise                                                          |
| Function             | Multi-function                                                         |
| Warranty             | 1 Years                                                                |
| Door thickness       | 40-70mm                                                                |