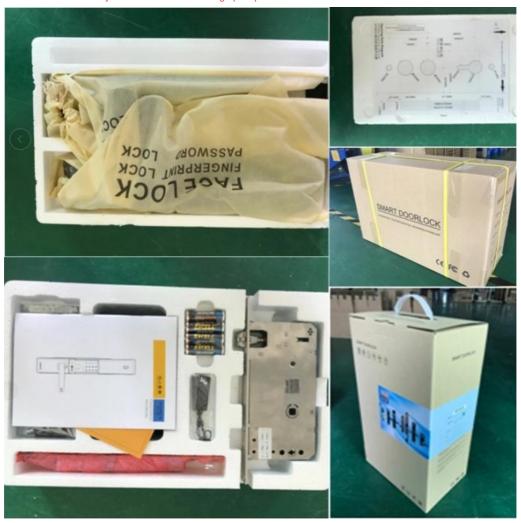

#### Product packaging

Hot sale aluminium alloy electronic smart home fingerprint password door lock

**Recommend Products** 

Model Number: E308

• Price: Negotiable

Packaging Details: Hot sale aluminium alloy electronic smart

home fingerprint password door lock 4 locks / carton,Foam & Carton;Carton size:

490\*360\*510 mm.