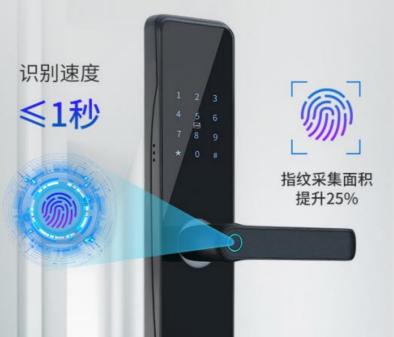

temperature  $-20C^{\circ} \sim +80C^{\circ}$ 

Storage environment humidity 10%~ 80%

The fingerprint handle door lock is a type of door lock that uses a fingerprint sensor embedded in the handle of the door to unlock it. This type of lock is commonly used in apartment buildings and homes, where residents can use their fingerprints to access their own units without the need for a key.