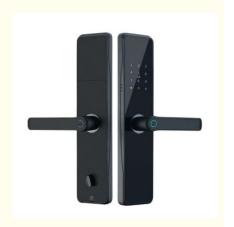

#### ELA Smart Home Wifi Door Lock Aluminium Alloy Password Fingerprint Electronic Lock

#### **Product Specification**

Application: Hotel, Apartments, Office, School,

Government Etc

Unlock Way: Card+Mechanical Key+password+fingerprint

• Warranty: 2 Years

Product Name: Aluminium Alloy Electronic Smart Home

Fingerprint Password Door Lock

Material: Aluminium Alloy

Door Thickness: 40-70mmColor: Black/goldWeight: 5kg

Name: Fingerprint Electronic Lock

• Highlight: ELA Smart Home Wifi Door Lock,

Password Fingerprint Electronic Lock,
Aluminium Alloy Fingerprint Electronic Lock