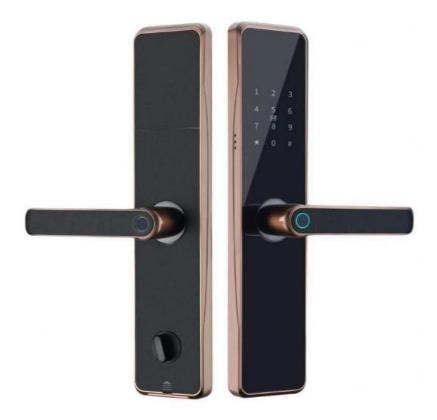

#### ELA Smart Home Wifi Door Lock Aluminium Alloy Password Fingerprint Electronic Lock

#### **Product Specification**

Application: Hotel, Apartments, Office, School,

Government Etc

Unlock Way: Card+Mechanical Key+password+fingerprint

• Warranty: 2 Years

Product Name: Aluminium Alloy Electronic Smart Home

Fingerprint Password Door Lock

Material: Aluminium Alloy

Door Thickness: 40-70mmColor: Black/goldWeight: 5kg

Name: Fingerprint Electronic Lock

• Highlight: ELA Smart Home Wifi Door Lock,

Password Fingerprint Electronic Lock,
Aluminium Alloy Fingerprint Electronic Lock