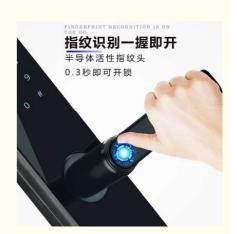

CE/EN1484/ISO9001,
 ROHS/CE/EN14846/ISO9001,
 ROHS/CE/EN14846/ISO900

ROHS/CE/EN14846/ISO9001

Model Number: E308

• Price: Negotiable

Packaging Details: Hot sale aluminium alloy electronic smart

home fingerprint password door lock 4 locks / carton,Foam & Carton;Carton size:

490\*360\*510 mm.



#### **Product Specification**

Application: Hotel, Apartments, Office, School,

Government Etc

Unlock Way: Card+Mechanical Key+password+fingerprint

• Warranty: 2 Years

Product Name: Aluminium Alloy Electronic Smart Home

Fingerprint Password Door Lock

Material: Aluminium Alloy

Door Thickness: 40-70mmColor: Black/goldWeight: 5kg

Name: Fingerprint Electronic Lock

• Highlight: ELA Smart Home Wifi Door Lock,

Password Fingerprint Electronic Lock,
Aluminium Alloy Fingerprint Electronic Lock



#### More Images







## Fingerprint Door Lock smart home fingerprint password door lock

Product Name

Tuya wifi hot sale aluminium alloy smart home fingerprint door

lock

color black
Operating Voltage DC 6V

Limit voltage DC 4.3V ~ 9V

Emergency Power Supply Micro USB power Bank

dynamic <150 mA
Working power
Static <50 uA

temperature  $-20C^{\circ} \sim +60C^{\circ}$ 

working environment .  $\begin{array}{ccc} & & & \\ & & & \\ & & & \\ & & & \\ & & & \\ & & & \\ & & & \\ & & & \\ & & & \\ & & & \\ & & & \\ & & & \\ & & & \\ & & & \\ & & \\ & & & \\ & & \\ & & \\ & & \\ & & \\ & & \\ & & \\ & & \\ & & \\ & & \\ & & \\ & & \\ & & \\ & & \\ & & \\ & & \\ & & \\ & & \\ & & \\ & & \\ & & \\ & & \\ & & \\ & & \\ & & \\ & & \\ & & \\ & & \\ & & \\ & & \\ & & \\ & & \\ & & \\ & & \\ & &