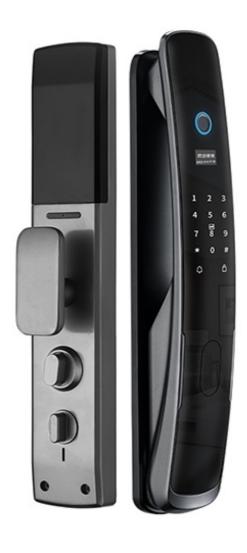

### **Product Specification**

Product Name: Deadbolt Electronic Door Lock

• Door Type: Glass Door, Wood Door, Steel Door,

Stainless Steel Door, Aluminum Door

Data Storage Options: CloudNetwork: Wifi

Unlock Way: Fingerprint
Application: Apartment
Color: Black
Suitable For: Widely Usa

Suitable For: Widely UsageDoor Thickness: 40-110mm

• Unlock Method: Card+Code+Key+Fingerprint

• Function: Multi-function

Usage: Household Door LocksPort: Shenzhen/goangzhou

• Highlight: Multifunction Smart Door Lock,