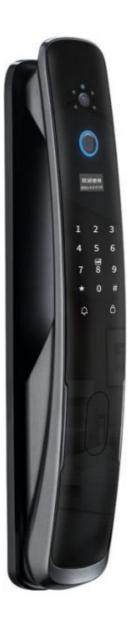

### **Product Specification**

Product Name: Deadbolt Electronic Door Lock

• Door Type: Glass Door, Wood Door, Steel Door,

Stainless Steel Door, Aluminum Door

Data Storage Options: CloudNetwork: Wifi

Unlock Way: Fingerprint
Application: Apartment
Color: Black
Suitable For: Widely Usa

Suitable For: Widely UsageDoor Thickness: 40-110mm

• Unlock Method: Card+Code+Key+Fingerprint

• Function: Multi-function

Usage: Household Door LocksPort: Shenzhen/goangzhou

• Highlight: Multifunction Smart Door Lock,