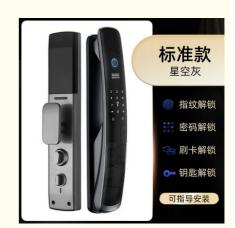

### **Product Specification**

Product Name: Deadbolt Electronic Door Lock

• Door Type: Glass Door, Wood Door, Steel Door,

Stainless Steel Door, Aluminum Door

Data Storage Options: CloudNetwork: Wifi

Unlock Way: Fingerprint
Application: Apartment
Color: Black
Suitable For: Widely Usa

Suitable For: Widely UsageDoor Thickness: 40-110mm

• Unlock Method: Card+Code+Key+Fingerprint

• Function: Multi-function

Usage: Household Door LocksPort: Shenzhen/goangzhou

• Highlight: Multifunction Smart Door Lock,