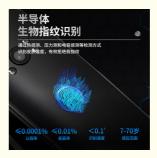

### **Product Specification**

Product Name: Deadbolt Electronic Door Lock

• Door Type: Glass Door, Wood Door, Steel Door,

Stainless Steel Door, Aluminum Door

Data Storage Options: CloudNetwork: Wifi

Unlock Way: Fingerprint
Application: Apartment
Color: Black
Suitable For: Widely Usa

Suitable For: Widely UsageDoor Thickness: 40-110mm

• Unlock Method: Card+Code+Key+Fingerprint

• Function: Multi-function

Usage: Household Door LocksPort: Shenzhen/goangzhou

• Highlight: Multifunction Smart Door Lock,