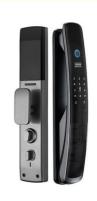

### **Multifunction Smart Door Lock Fingerprint Deadbolt Electronic Door Lock**

### **Product Specification**

Product Name: Deadbolt Electronic Door Lock

• Door Type: Glass Door, Wood Door, Steel Door,

Stainless Steel Door, Aluminum Door

Data Storage Options: CloudNetwork: Wifi

Unlock Way: Fingerprint
Application: Apartment
Color: Black
Suitable For: Widely Usa

Suitable For: Widely UsageDoor Thickness: 40-110mm

• Unlock Method: Card+Code+Key+Fingerprint

• Function: Multi-function

Usage: Household Door LocksPort: Shenzhen/goangzhou

• Highlight: Multifunction Smart Door Lock,