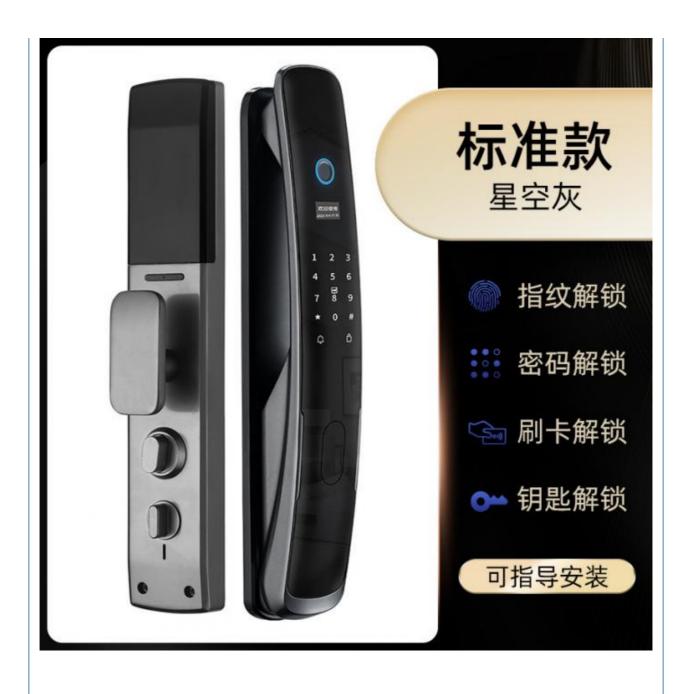

### **Product Specification**

Product Name: Deadbolt Electronic Door Lock

• Door Type: Glass Door, Wood Door, Steel Door,

Stainless Steel Door, Aluminum Door

Data Storage Options: CloudNetwork: Wifi

Unlock Way: Fingerprint
Application: Apartment
Color: Black
Suitable For: Widely Usa

Suitable For: Widely UsageDoor Thickness: 40-110mm

• Unlock Method: Card+Code+Key+Fingerprint

• Function: Multi-function

Usage: Household Door LocksPort: Shenzhen/goangzhou

• Highlight: Multifunction Smart Door Lock,