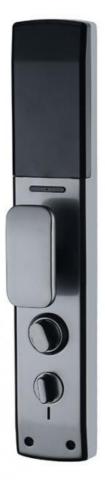

|
| Material             | Aluminum Alloy                                                         |
| Suitable for         | Widely Usage                                                           |
| Function             | Multi-function                                                         |
| Unlock Method        | Card+Code+Key+Fingerprint+smartPhone                                   |
| Door thickness       | 35-75mm                                                                |
| Ways to Open         | WIFI                                                                   |

### **Product Description**

A smart door lock that integrates fingerprint technology to provide a convenient and secure way to access your home.







# REAL-TIME RECORD OF DOOR OPENING

You can check the door lock switch records



# Lock Bodies are Available







# **⋐**LA茵朗 Dongguan Yinlang Electronic Technolog Co.,Ltd

13926821097

Linda@honglg.com

e smartdoor-lock.com

10-3 The First Industrial Park, Chong Huan West Road, Shijie town, Dongguan City, Guangdong, China