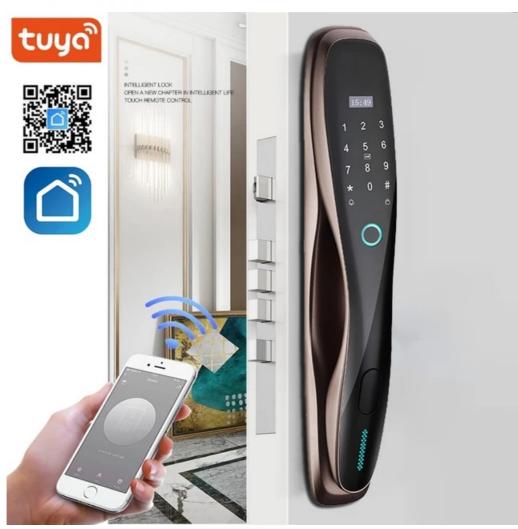

# Home fingerprint door lock tuya smart lock automatic biometric lock Smart Door Lock

### **Product Description**

A smart door lock that integrates fingerprint technology to provide a convenient and secure way to access your home.