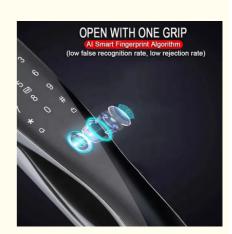

Color: Black Coffee Gold Material: Aluminum Alloy

Suitable For: Widely

• Function: Multi-function

• Unlock Method: Card+Code+Key+Fingerprint+smartPhone

• Door Thickness: 35-75mm

• Highlight: Biometric Smart Door Lock,

# Specification

| item                 | value                                                                  |
|----------------------|------------------------------------------------------------------------|
| Door Type            | Glass door, Wood door, Steel door, Stainless Steel door, Aluminum door |
| Place of Origin      | China                                                                  |
|                      | Guangdong                                                              |
| Brand Name           | ELA                                                                    |
| Model Number         | E338                                                                   |
| Certification        | CE                                                                     |
| Data Storage Options | Cloud                                                                  |
| Network              | wifi                                                                   |
| Application          | Apartment                                                              |
| Unlock way           | Card                                                                   |
| Product Name         | Smart Lock                                                             |
| Color                | Black                                                                  |
| Material             | Aluminum Alloy                                                         |
| Suitable for         | Widely Usage                                                           |
| Function             | Multi-function                                                         |
| Unlock Method        | Card+Code+Key+Fingerprint+smartPhone                                   |
| Door thickness       | 35-75mm                                                                |
| Ways to Open         | WIFI                                                                   |