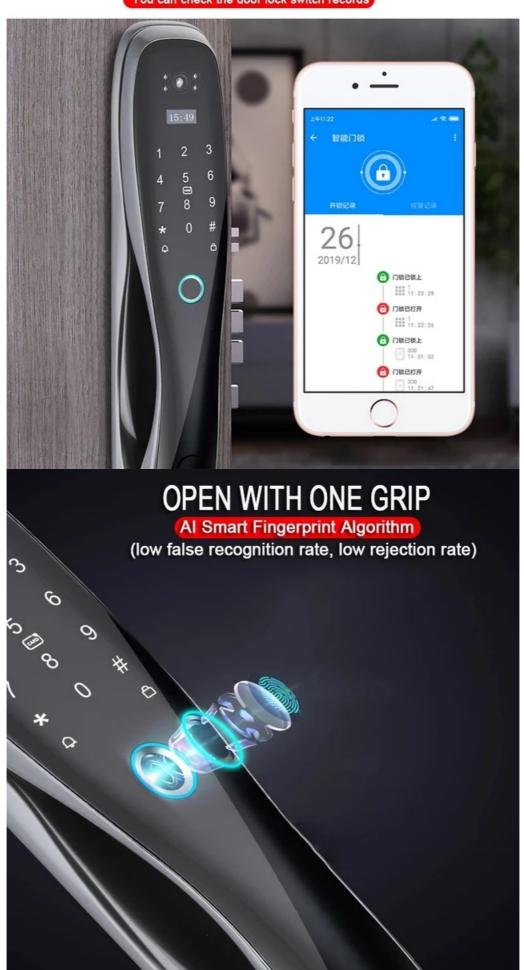

| Aluminum Alloy                                                         |
| Suitable for         | Widely Usage                                                           |
| Function             | Multi-function                                                         |
| Unlock Method        | Card+Code+Key+Fingerprint+smartPhone                                   |
| Door thickness       | 35-75mm                                                                |
| Ways to Open         | WIFI                                                                   |

### **Product Description**

A smart door lock that integrates fingerprint technology to provide a convenient and secure way to access your home.







# REAL-TIME RECORD OF DOOR OPENING

You can check the door lock switch records



# Lock Bodies are Available







# **⋐**LA茵朗 Dongguan Yinlang Electronic Technolog Co.,Ltd

13926821097

Linda@honglg.com

e smartdoor-lock.com

10-3 The First Industrial Park, Chong Huan West Road, Shijie town, Dongguan City, Guangdong, China