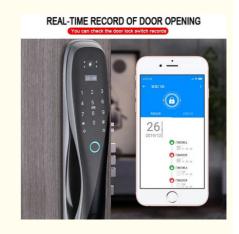

## **Biometric Smart Door Lock Aluminum Alloy Home Fingerprint Door Lock**

#### **Basic Information**

Place of Origin: Guangdong, China

Brand Name: ELA
Certification: ROHS
Model Number: E338
Minimum Order Quantity: 2 sets
Price: Negotiable



#### **Product Specification**

Product Name: Home Fingerprint Door Lock

• Door Type: Glass Door, Wood Door, Steel Door,

Stainless Steel Door, Aluminum Door

• Data Storage Options: Cloud

Application: Apartment

Color: Black Coffee Gold Material: Aluminum Alloy

Suitable For: Widely

• Function: Multi-function

• Unlock Method: Card+Code+Key+Fingerprint+smartPhone

• Door Thickness: 35-75mm

• Highlight: Biometric Smart Door Lock,

Smart Door Lock Aluminum Alloy, ROHS Home Fingerprint Door Lock



#### More Images







# Home fingerprint door lock tuya smart lock automatic biometric lock Smart Door Lock

# Specification

| item                 | value                                                                  |
|----------------------|------------------------------------------