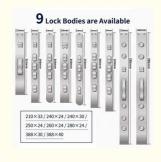

## **Biometric Smart Door Lock Aluminum Alloy Home Fingerprint Door Lock**

#### **Basic Information**

Place of Origin: Guangdong, China

Brand Name: ELA
Certification: ROHS
Model Number: E338
Minimum Order Quantity: 2 sets
Price: Negotiable



#### **Product Specification**

Product Name: Home Fingerprint Door Lock

• Door Type: Glass Door, Wood Door, Steel Door,

Stainless Steel Door, Aluminum Door

• Data Storage Options: Cloud

Application: Apartment

Color: Black Coffee Gold Material: Aluminum Alloy

Suitable For: Widely

• Function: Multi-function

• Unlock Method: Card+Code+Key+Fingerprint+smartPhone

• Door Thickness: 35-75mm

• Highlight: Biometric Smart Door Lock,

Smart Door Lock Aluminum Alloy, ROHS Home Fingerprint Door Lock



#### More Images







# Home fingerprint door lock tuya smart lock automatic biometric lock Smart Door Lock

# Specification

| item                 | value                                                                  |
|----------------------|------------------------------------------------------------------------|
| Door Type            | Glass door, Wood door, Steel door, Stainless Steel door, Aluminum door |
| Place of Origin      | China                                                                  |
|                      | Guangdong                                                              |
| Brand Name           | ELA                                                                    |
| Model Number         | E338                                                                   |
| Ce