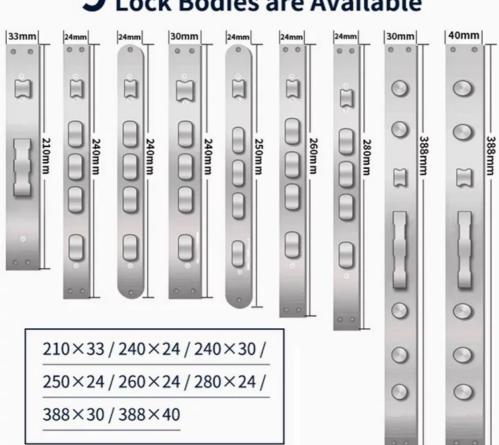

|
| Suitable for         | Widely Usage                                                           |
| Function             | Multi-function                                                         |
| Unlock Method        | Card+Code+Key+Fingerprint+smartPhone                                   |
| Door thickness       | 35-75mm                                                                |
| Ways to Open         | WIFI                                                                   |

### **Product Description**

A smart door lock that integrates fingerprint technology to provide a convenient and secure way to access your home.







# REAL-TIME RECORD OF DOOR OPENING

You can check the door lock switch records



# Lock Bodies are Available







# **⋐**LA茵朗 Dongguan Yinlang Electronic Technolog Co.,Ltd

13926821097

Linda@honglg.com

e smartdoor-lock.com

10-3 The First Industrial Park, Chong Huan West Road, Shijie town, Dongguan City, Guangdong, China