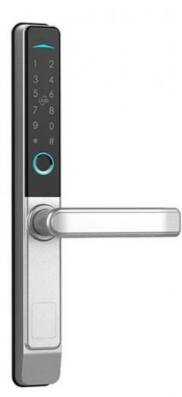

# Push Pull Door Lock Smart electronic digital fingerprint password door lock

## **Product Description**

You can customize the settings of the Push Pull Door Lock Biometric Fingerprint Door Handle Digital Keyless Lock to suit your specific needs, such as setting up multiple users with different fingerprints or adjusting the access schedule for different times of the day.