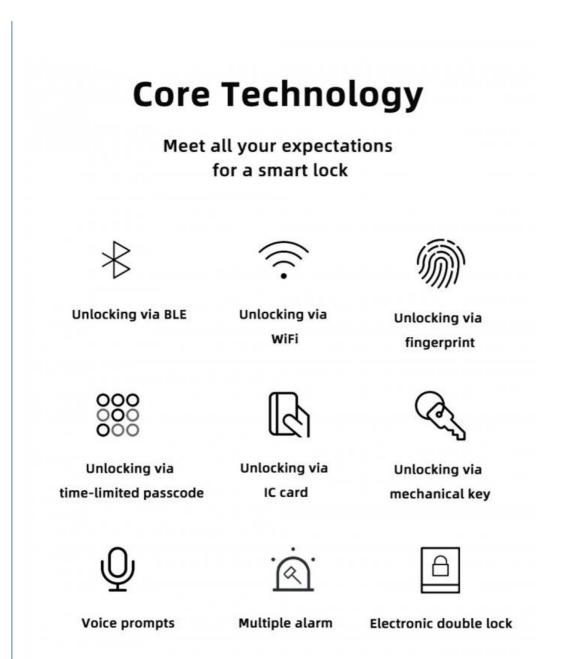

## More Images

| Core                                 | Technol                                  | ogy                                     |
|--------------------------------------|------------------------------------------|-----------------------------------------|
|                                      | all your expectat<br>for a smart lock    | ions                                    |
| *                                    | (((·                                     | <i>©</i>                                |
| Unlocking via BLE                    | Unlacking via<br>WiFi                    | Unlocking via<br>Engenyrint             |
| 888                                  | B                                        | Ì                                       |
| Unlacking via<br>ne Ginited passcode | Unlocking via<br>IC card                 | Unlocking via<br>mechanical key         |
| Q                                    | <u>نم</u> :                              | A                                       |
| Voice prompts                        | Multiple alarm                           | Electronic double lock                  |
| •                                    | ıÖI                                      | Ô                                       |
| stergency power                      | ABS 256 encryption<br>Bank-gard security | Auto locking when<br>the door is closed |

Connect your smart locks to the Tuya Smart APP, an APP that controls all your smart home devices.

**Emergency power** 

Our survices

**AES 256 encryption** 

Auto locking when the door is closed

**Bank-gard security** 