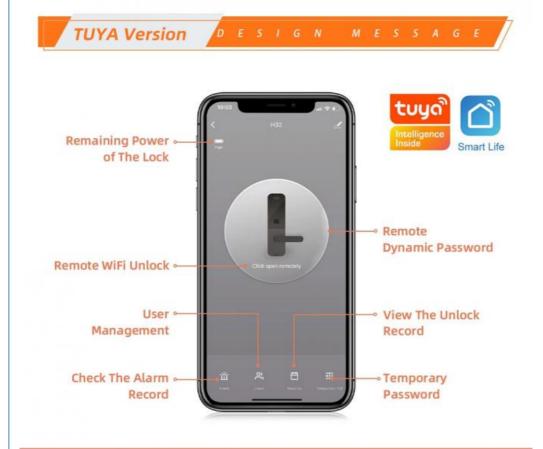

# TUYA Version

Connect your smart locks to the Tuya Smart APP, an APP that controls all your smart home devices.

**Emergency power** 

Our survices

**AES 256 encryption** 

Auto locking when the door is closed

**Bank-gard security** 