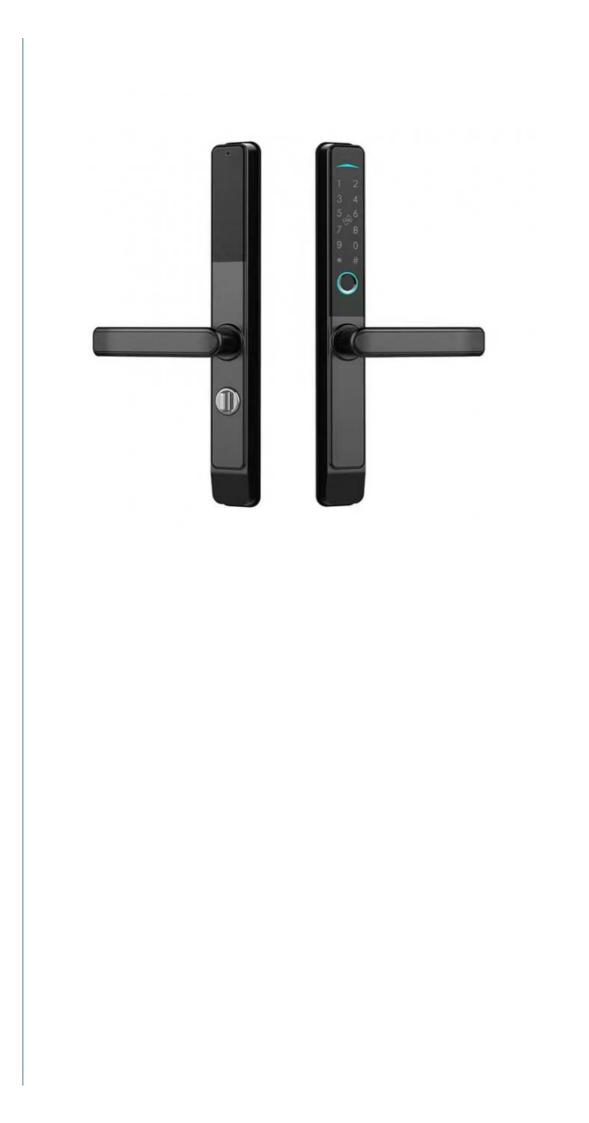

# Push Pull Door Lock Smart electronic digital fingerprint password door lock

## **Product Description**

You can customize the settings of the Push Pull Door Lock Biometric Fingerprint Door Handle Digital Keyless Lock to suit your specific needs, such as setting up multiple users with different fingerprints or adjusting the access schedule for different times of the day.