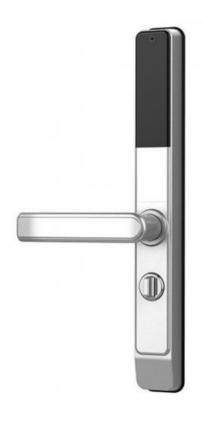

# Push Pull Door Lock Smart electronic digital fingerprint password door lock

## **Product Description**

You can customize the settings of the Push Pull Door Lock Biometric Fingerprint Door Handle Digital Keyless Lock to suit your specific needs, such as setting up multiple users with different fingerprints or adjusting the access schedule for different times of the day.