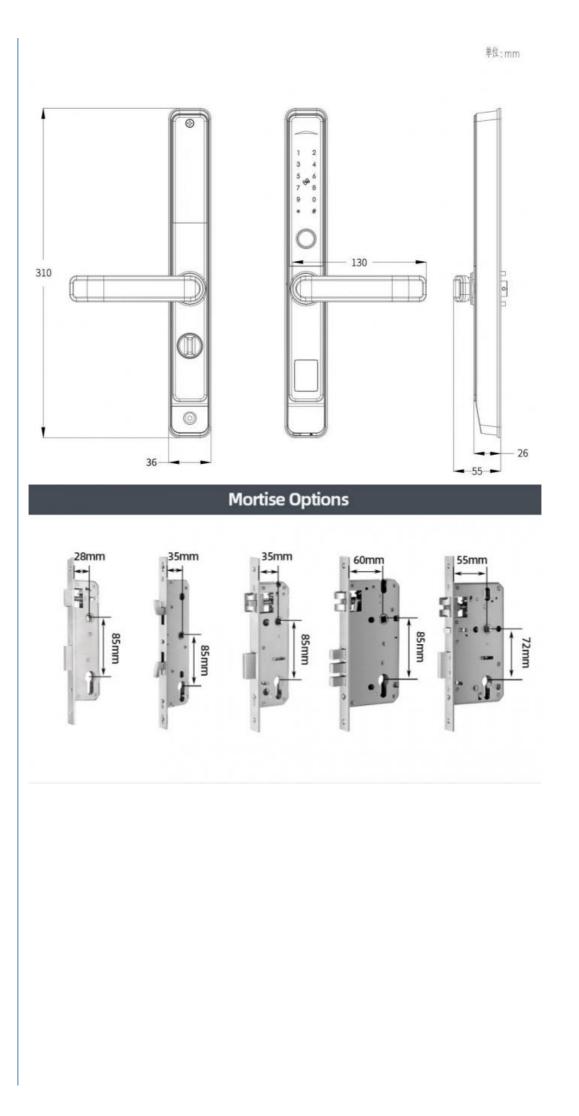

## Specification

| -               | ·                                                                    |
|-----------------|----------------------------------------------------------------------|
| item            | value                                                                |
| Place of Origin | Dongguan, China                                                      |
| Brand Name      | ELA                                                                  |
| Model Number    | EH101                                                                |
| Certification   | CE                                                                   |
| Material        | Aluminum                                                             |
| Application     | Apartments, office, school, government etc                           |
| Product Name    | Smart electronic magnetic fingerprint password lock for sliding door |
| Color           | Silver                                                               |
| Weight          | 4kgs                                                                 |
| Certification   | ROHS                                                                 |
| Usage           | Family                                                               |
| Unlock way      | Fingerprint + Password+Card + Key                                    |
| Warranty        | 2 Years                                                              |
| Door thickness  | 40-70mm                                                              |