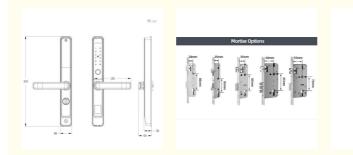

## **Basic Information**

- Place of Origin:
- Brand Name:
- Certification:
- Model Number:
- Price:
- Packaging Details:

ELA ROHS EH101 Negotiable Inner Paper Packing:180mm\*325mm\*135mm One piece per box Outside Paper Carton:680mm\*380mm\*385mm 8 pieces per carton.G.W:23.5KG Smart electronic digital magnetic fingerprint password sliding door lock

Guangdong, China

| • Door Type:                        | Glass Door, Wood Door, Steel Door,<br>Stainless Steel Door, Aluminum Door |  |
|-------------------------------------|---------------------------------------------------------------------------|--|
| Network:                            | Wifi                                                                      |  |
| Material:                           | Aluminum                                                                  |  |
| <ul> <li>Application:</li> </ul>    | Apartments, Office, School, Government Etc                                |  |
| Product Name:                       | Smart Electronic Magnetic Fingerprint<br>Password Lock For Sliding Door   |  |
| Color:                              | Silver,black                                                              |  |
| Weight:                             | 4kgs                                                                      |  |
| • Usage:                            | Family                                                                    |  |
| <ul> <li>Unlock Way:</li> </ul>     | Fingerprint + Password+Card + Key                                         |  |
| Warranty:                           | 2 Years                                                                   |  |
| <ul> <li>Door Thickness:</li> </ul> | 40-70mm                                                                   |  |
| Port:                               | Shenzhen/goangzhou                                                        |  |
| • Highlight:                        | Family Push Pull Door Lock,<br>Push Pull Door Lock Smart,                 |  |

## Specification

| -               | ·                                                                    |
|-----------------|----------------------------------------------------------------------|
| item            | value                                                                |
| Place of Origin | Dongguan, China                                                      |
| Brand Name      | ELA                                                                  |
| Model Number    | EH101                                                                |
| Certification   | CE                                                                   |
| Material        | Aluminum                                                             |
| Application     | Apartments, office, school, government etc                           |
| Product Name    | Smart electronic magnetic fingerprint password lock for sliding door |
| Color           | Silver                                                               |
| Weight          | 4kgs                                                                 |
| Certification   | ROHS                                                                 |
| Usage           | Family                                                               |
| Unlock way      | Fingerprint + Password+Card + Key                                    |
| Warranty        | 2 Years                                                              |
| Door thickness  | 40-70mm                                                              |