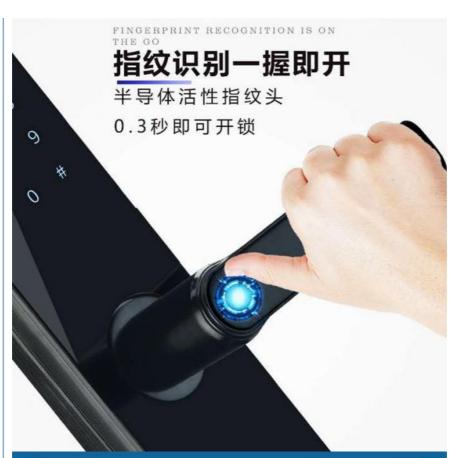

| Emergency Power Supply | Micro USB power Bank |              |  |
| Working power          | dynamic              | <150 mA      |  |
|                        | Static               | <50 uA       |  |
| working environment    | temperature          | -20C°~ +60C° |  |
|                        | humidity             | 20%~ 80%     |  |
| Storage environment    | temperature          | -20C°~ +80C° |  |
|                        | humidity             | 10%~ 80%     |  |

### **Product Description**

Fingerprint Door Lock is a smart lock that allows users to unlock and lock their doors using their fingerprint. The fingerprint keypad door lock is an electronic device that replaces traditional keys with a touchpad, where users place their finger on the keypad to authenticate themselves.





# WIFI智能指纹锁

手机APP远程控制

# 自定义场景

支持AI智能音箱





虚位密码

APP实时动态





活体指纹识别 合金锁芯



一触即开 享受智能新生活

# 防偷窥虚位密码

采用虚位密码技术,可设置真实密码6~8位。 输入密码时,前后任意输入数字,避免隐私泄露。



不管在正确密码之前或之后添加任意 数字,只要中间或最后有连续输入正 确密码,就能解锁。

### 防窥视密码输入

\*\*\*\*\* 018018 虚位密码 正确密码

\*\*\*\*

虚位密码



# 还在担心被黑科技入侵吗? AI芯片数据加密 双向数据加密技术,防指纹复制技术,拒绝假指纹 5-70岁全龄段识别 全龄段识别 100枚指纹容量 75%提升全龄段识别

Product packaging

Fingerprint Door Lock Aluminum alloy APP control card password smart door home lock



### Company Profile



### 2002

Established in initially name was Dongguan Shijie HongLG Electronic Factory

supplied for 2nd Summer Youth Olympic Game

Athlete apartment

2009





2004

manufactured the first aluminum alloy material electronic hotel lock in China

supplied for 10th national game

Athlete apartment





2005

manufactured the f