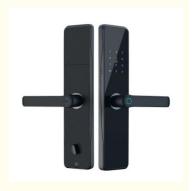

# Fingerprint Door Lock Aluminum alloy APP control card password smart door home lock

| FingerprintProduct Name | Password Door Lock/Fingerprint door lock |
|-------------------------|------------------------------------------|
| color                   | Black                                    |

· Color: Black/gold

. Unlock Way: Fingerprint + Password + Card + Key

. Mortise: 60\*68 Mortise Multi-function • Function: • Warranty: 1 Years • Door Thickness: 40-70mm

• Port: Shenzhen/goangzhou

Security Fingerprint Door Lock, • Highlight: Fingerprint Door Lock Black