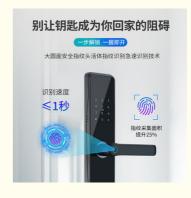

more products please visit us on smartdoor-lock.com

• Place of Origin: Dongguan, China

• Brand Name:

. Certification: ROHS/CE/EN14846/ISO9001

Model Number: E29 • Price: Negotiable

Packaging Details: 4 locks / carton, Foam & Carton; Carton size:

490\*360\*510 mm.



### **Product Specification**

• Data Storage Options: Cloud Wifi Network:

Material: Aluminum Alloy Application: Apartment/home

Glass Door, Wood Door, Steel Door, • Door Type:

Stainless Steel Door, Aluminum Door

· Color: Black/gold

. Unlock Way: Fingerprint + Password + Card + Key

. Mortise: 60\*68 Mortise Multi-function • Function: • Warranty: 1 Years • Door Thickness: 40-70mm

• Port: Shenzhen/goangzhou

Security Fingerprint Door Lock, • Highlight: Fingerprint Door Lock Black

**App Controlled Door Lock Smart** 



### More Images









### **Product Description**

# Fingerprint Door Lock Aluminum alloy APP control card password smart door home lock

| FingerprintProduct Name | Password Door Lock/Fingerprint door lock |
|-------------------------|------------------------------------------|
| color                   | Black                                    |

| Operating Voltage      | DC 6V                |              |  |
|------------------------|----------------------|--------------|--|
| Limit voltage          | DC 4.3V ~ 9V         |              |  |
| Emergency Power Supply | Micro USB power Bank |              |  |
| Working power          | dynamic              | <150 mA      |  |
|                        | Static               | <50 uA       |  |
| working environment    | temperat