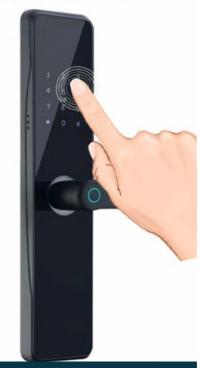

# 防偷窥虚位密码

采用虚位密码技术,可设置真实密码6~8位。 输入密码时,前后任意输入数字,避免隐私泄露。

不管在正确密码之前或之后添加任意 数字,只要中间或最后有连续输入正 确密码,就能解锁。

### 防窥视密码输入

\*\*\*\*\* 018018 虚位密码 正确密码

\*\*\*\*

虚位密码