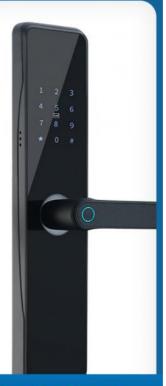

# Fingerprint Door Lock Aluminum alloy APP control card password smart door home lock

| FingerprintProduct Name | Password Door Lock/Fingerprint door lock |
|-------------------------|------------------------------------------|
| color                   | Black                                    |

### **Product Description**

Fingerprint Door Lock is a smart lock that allows users to unlock and lock their doors using their fingerprint. The fingerprint keypad door lock is an electronic device that replaces traditional keys with a touchpad, where users place their finger on the keypad to authenticate themselves.