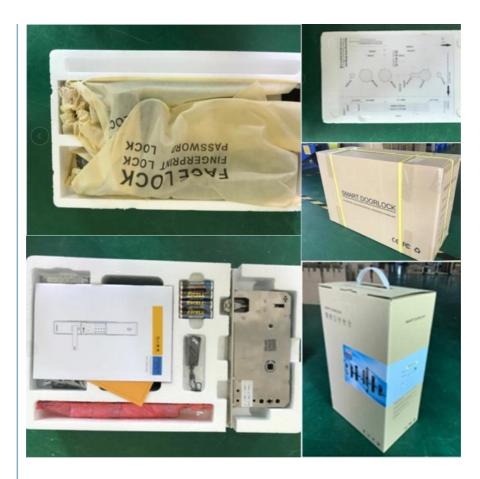

Packaging Details: 4 locks / carton, Foam & Carton; Carton size:

490\*360\*510 mm.

# 还在担心被黑科技入侵吗? AI芯片数据加密 双向数据加密技术,防指纹复制技术,拒绝假指纹 5-70岁全龄段识别 全龄段识别 100枚指纹容量 75%提升全龄段识别

Product packaging

Fingerprint Door Lock Aluminum alloy APP control card password smart door home lock