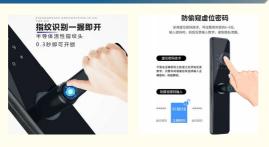

# 防偷窥虚位密码

采用虚位密码技术,可设置真实密码6~8位。 输入密码时,前后任意输入数字,避免隐私泄露。

不管在正确密码之前或之后添加任意 数字,只要中间或最后有连续输入正 确密码,就能解锁。

### 防窥视密码输入

\*\*\*\*\* 018018 虚位密码 正确密码

\*\*\*\*

虚位密码