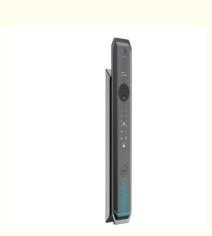

#### **Product Specification**

Product Name: Smart Fingerprint Door Lock

• Door Type: Glass Door, Wood Door, Steel Door,

Stainless Steel Door, Aluminum Door

Network: Wifi

Unlock Way: Fingerprint Application: Apartment

Color: Black / Coffee Gold

Data Storage Options: Cloud
Suitable For: Widely
Function: Multi-function
Door Thickness: 40-110mm

Unlock Method: Card+Code+Key+Fingerprint+APP

Ways To Open: APP+FingerprintUsage: Household