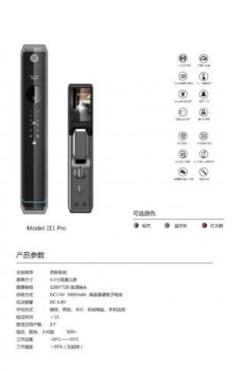

### More Images

## Specification

| •                    |                                                                        |
|----------------------|------------------------------------------------------------------------|
| item                 | value                                                                  |
| Door Type            | Glass door, Wood door, Steel door, Stainless Steel door, Aluminum door |
| Place of Origin      | China                                                                  |
|                      | Guangdong                                                              |
| Brand Name           | ELA                                                                    |
| Model Number         | E12                                                                    |
| Data Storage Options | Cloud                                                                  |
| Network              | wifi                                                                   |
| Unlock way           | Fingerprint                                                            |
| Application          | Apartment                                                              |
| Product Name         | Smart Fingerprint Door Lock                                            |
| Color                | Black                                                                  |
| Suitable for         | Widely Usage                                                           |
| Function             | Multi-function                                                         |
| Door thickness       | 40-110mm                                                               |
| Unlock Method        | Card+Code+Key+Fingerprint+smartPhone                                   |
| Ways to Open         | APP+Fingerprint                                                        |
| Usage                | Household                                                              |