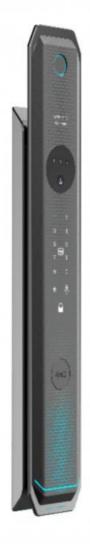

#### **Product Specification**

Product Name: Smart Fingerprint Door Lock

• Door Type: Glass Door, Wood Door, Steel Door,

Stainless Steel Door, Aluminum Door

Network: Wifi

Unlock Way: Fingerprint Application: Apartment

Color: Black / Coffee Gold

Data Storage Options: Cloud
Suitable For: Widely
Function: Multi-function
Door Thickness: 40-110mm

Unlock Method: Card+Code+Key+Fingerprint+APP

Ways To Open: APP+FingerprintUsage: Household

### **Product Description**

With its automatic locking system, users can simply place their finger on the scanner to unlock the door, eliminating the need for traditional keys or codes.