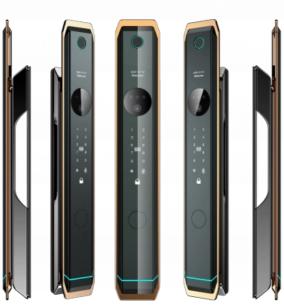

#### **Product Specification**

Product Name: Smart Fingerprint Door Lock

• Door Type: Glass Door, Wood Door, Steel Door,

Stainless Steel Door, Aluminum Door

Network: Wifi

Unlock Way: Fingerprint Application: Apartment

Color: Black / Coffee Gold

Data Storage Options: Cloud
Suitable For: Widely
Function: Multi-function
Door Thickness: 40-110mm

Unlock Method: Card+Code+Key+Fingerprint+APP

Ways To Open: APP+FingerprintUsage: Household

### **Product Description**

With its automatic locking system, users can simply place their finger on the scanner to unlock the door, eliminating the need for traditional keys or codes.