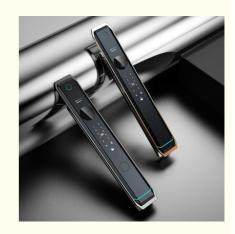

# Intelligent Home Automatic Fingerprint Door locking system Black

#### **Product Specification**

Product Name: Smart Fingerprint Door Lock

• Door Type: Glass Door, Wood Door, Steel Door,

Stainless Steel Door, Aluminum Door

Network: Wifi

Unlock Way: Fingerprint Application: Apartment

Color: Black / Coffee Gold

Data Storage Options: Cloud
Suitable For: Widely
Function: Multi-function
Door Thickness: 40-110mm

Unlock Method: Card+Code+Key+Fingerprint+APP

Ways To Open: APP+FingerprintUsage: Household