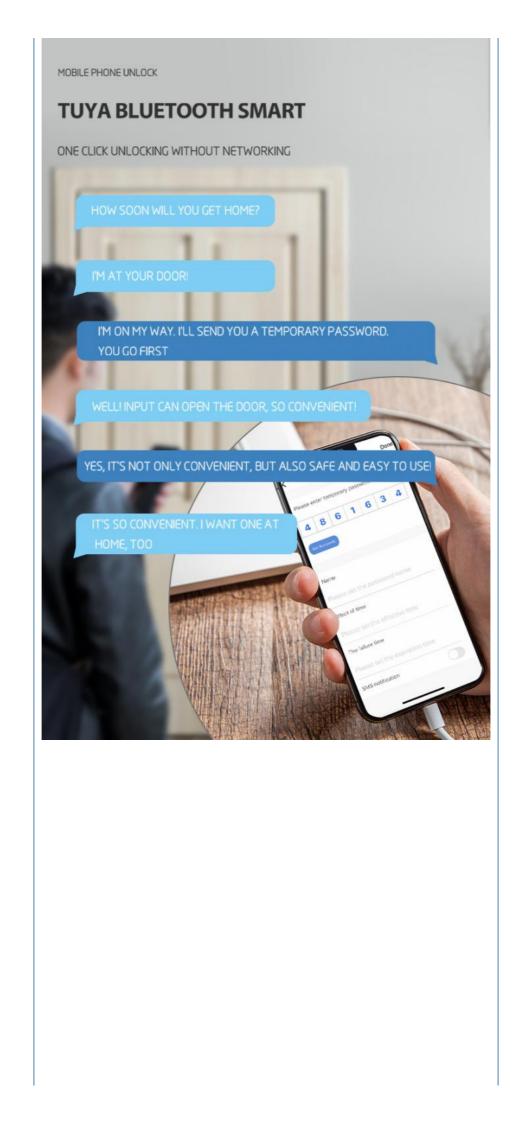

### Product parameters

|  | Fingerprint biometric smart lever door smart lock |                                                             |  |
|--|---------------------------------------------------|-------------------------------------------------------------|--|
|  |                                                   |                                                             |  |
|  | UNLOCKING METHOD                                  | FINGERPRINT PASSWORD /KEY /MOBILE APP                       |  |
|  | POWER SUPPLY                                      | 3.7-6V                                                      |  |
|  | COLOR                                             | MATTE BLACKGOLDGRAY                                         |  |
|  | WORKING CURRENT                                   | ≤ 250MA                                                     |  |
|  | PASSWORD CAPACITY                                 | ≤ 150 GROUPS                                                |  |
|  | POWER SUPPLY MODE                                 | DRY BATTERY                                                 |  |
|  | EMERGENCY POWER<br>SUPPLY                         | USB EMERGENCY POWER SUPPLY                                  |  |
|  | FINGERPRINT CAPACITY                              | ≤ 100                                                       |  |
|  | OTHER FUNCTIONS                                   | NORMALLY OPEN MODE, MOBILE APP SENDING PASSWORD TO<br>UNLOC |  |