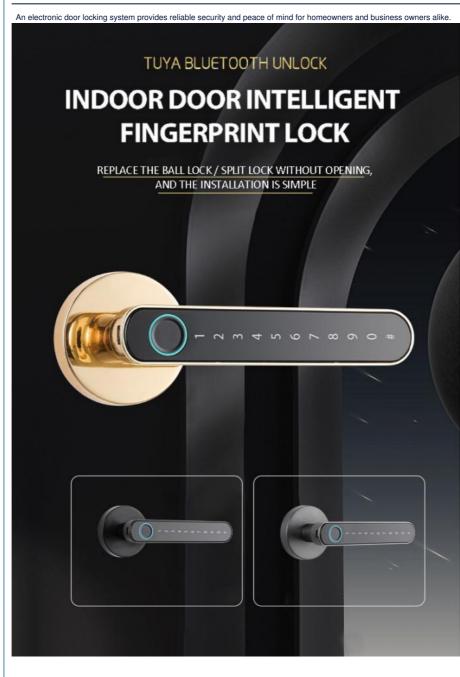

## Doorlock keypad electronic door locking Smart Door Lock electronic door lock with key

# SPHERICAL LOCK / SPLIT LOCK UPGRADE REQUIRED

REPLACE OLD DOOR BALL LOCK / SPLIT LOCK WITHOUT OPENING

FINGERPRINT UNLOCK