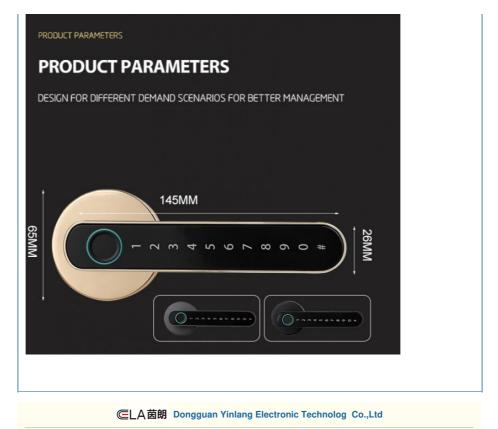

### Product parameters

|  | Fingerprint biometric smart lever door smart lock |                                                             |  |
|--|---------------------------------------------------|-------------------------------------------------------------|--|
|  |                                                   |                                                             |  |
|  | UNLOCKING METHOD                                  | FINGERPRINT PASSWORD /KEY /MOBILE APP                       |  |
|  | POWER SUPPLY                                      | 3.7-6V                                                      |  |
|  | COLOR                                             | MATTE BLACKGOLDGRAY                                         |  |
|  | WORKING CURRENT                                   | ≤ 250MA                                                     |  |
|  | PASSWORD CAPACITY                                 | ≤ 150 GROUPS                                                |  |
|  | POWER SUPPLY MODE                                 | DRY BATTERY                                                 |  |
|  | EMERGENCY POWER<br>SUPPLY                         | USB EMERGENCY POWER SUPPLY                                  |  |
|  | FINGERPRINT CAPACITY                              | ≤ 100                                                       |  |
|  | OTHER FUNCTIONS                                   | NORMALLY OPEN MODE, MOBILE APP SENDING PASSWORD TO<br>UNLOC |  |