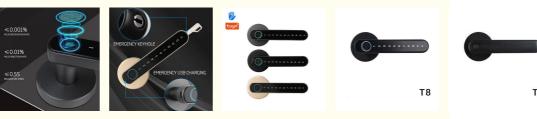

((incestant))

≤0.001% FALSE RECOGNITION RATE

≤0.01% FALSE REJECTION RATE

≤0.55 RECOGNITION SPEED

# SPHERICAL LOCK / SPLIT LOCK UPGRADE REQUIRED

REPLACE OLD DOOR BALL LOCK / SPLIT LOCK WITHOUT OPENING

FINGERPRINT UNLOCK