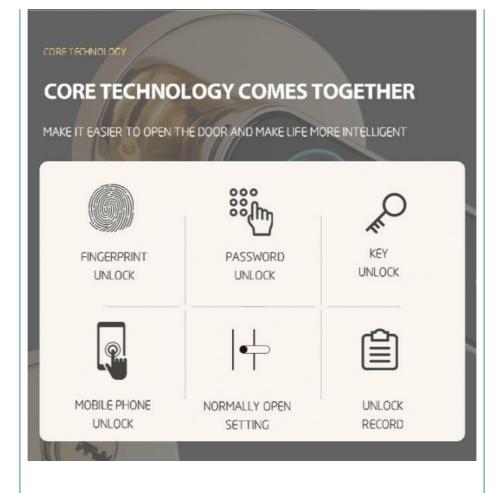

### Product parameters

|  | Fingerprint biometric smart lever door smart lock |                                                             |  |
|--|---------------------------------------------------|-------------------------------------------------------------|--|
|  |                                                   |                                                             |  |
|  | UNLOCKING METHOD                                  | FINGERPRINT PASSWORD /KEY /MOBILE APP                       |  |
|  | POWER SUPPLY                                      | 3.7-6V                                                      |  |
|  | COLOR                                             | MATTE BLACKGOLDGRAY                                         |  |
|  | WORKING CURRENT                                   | ≤ 250MA                                                     |  |
|  | PASSWORD CAPACITY                                 | ≤ 150 GROUPS                                                |  |
|  | POWER SUPPLY MODE                                 | DRY BATTERY                                                 |  |
|  | EMERGENCY POWER<br>SUPPLY                         | USB EMERGENCY POWER SUPPLY                                  |  |
|  | FINGERPRINT CAPACITY                              | ≤ 100                                                       |  |
|  | OTHER FUNCTIONS                                   | NORMALLY OPEN MODE, MOBILE APP SENDING PASSWORD TO<br>UNLOC |  |

# SEMICONDUCTOR FINGERPRINT IDENTIFICATION IS FASTER AND MORE SECURE

THE IDENTIFICATION AREA OF HIGH SENSITIVE SEMICONDUCTOR THREE-DIMENSIONAL FINGERPRINT SENSOR IS LARGER THAN THAT OF TRADITIONAL OPTICAL FINGERPRINT LOCK