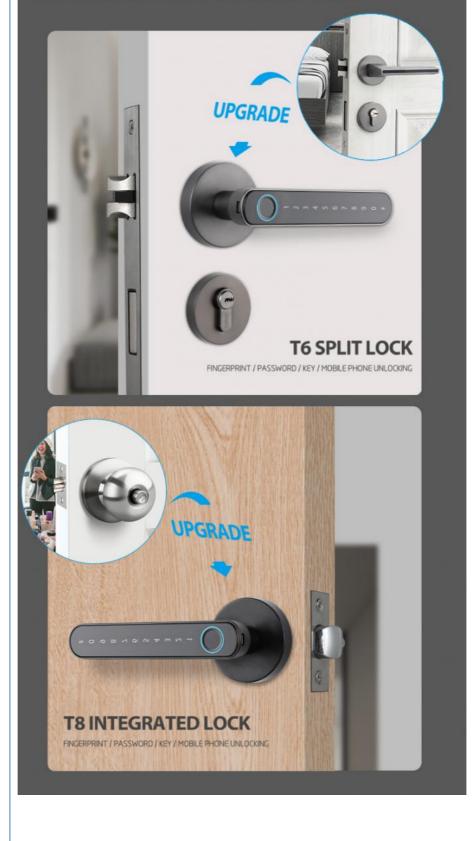

# SPHERICAL LOCK / SPLIT LOCK UPGRADE REQUIRED

REPLACE OLD DOOR BALL LOCK / SPLIT LOCK WITHOUT OPENING

FINGERPRINT UNLOCK