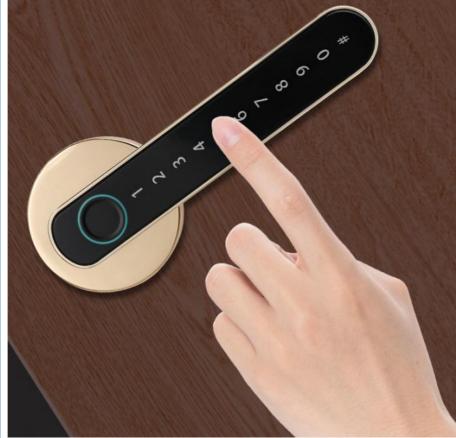

# **ANTI PEEPING VIRTUAL PASSWORD**

ENTER ANY NUMBER BEFORE AND AFTER THE PASSWORD, AND ENTER THE PASSWORD CORRECTLY IN THE MIDDLE TO PREVENT CRACKING AND ENSURE PEACE OF MIND

13926821097 S Linda@honglg.com
smartdoor-lock.com
10-3 The First Industrial Park, Chong Huan West Road, Shijie town, Dongguan City, Guangdong, China