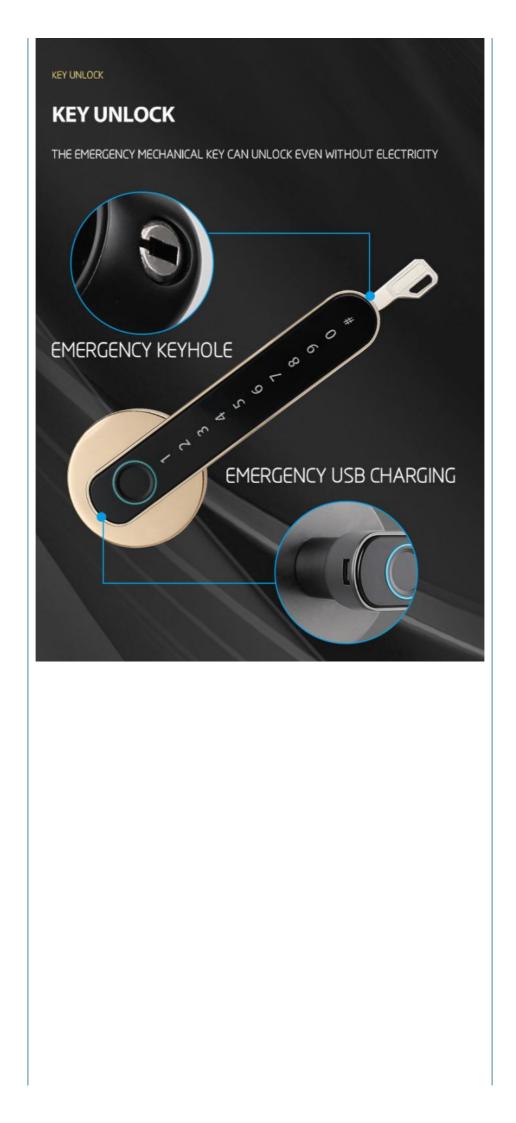

### Product parameters

|  | Fingerprint biometric smart lever door smart lock |                                                             |  |
|--|---------------------------------------------------|-------------------------------------------------------------|--|
|  |                                                   |                                                             |  |
|  | UNLOCKING METHOD                                  | FINGERPRINT PASSWORD /KEY /MOBILE APP                       |  |
|  | POWER SUPPLY                                      | 3.7-6V                                                      |  |
|  | COLOR                                             | MATTE BLACKGOLDGRAY                                         |  |
|  | WORKING CURRENT                                   | ≤ 250MA                                                     |  |
|  | PASSWORD CAPACITY                                 | ≤ 150 GROUPS                                                |  |
|  | POWER SUPPLY MODE                                 | DRY BATTERY                                                 |  |
|  | EMERGENCY POWER<br>SUPPLY                         | USB EMERGENCY POWER SUPPLY                                  |  |
|  | FINGERPRINT CAPACITY                              | ≤ 100                                                       |  |
|  | OTHER FUNCTIONS                                   | NORMALLY OPEN MODE, MOBILE APP SENDING PASSWORD TO<br>UNLOC |  |