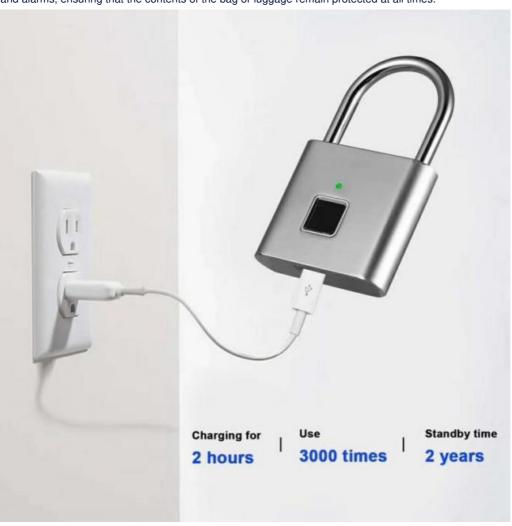

### **Product Specification**

Color: SilverDoor Thickness: 35-90mm

Unlock Way: FingerprintWarranty: 2 YearsMOQ: 100 Sets

Application: Apartments, Office, School, Government Etc

• Power Supply: USB Rechargeable

Secure Chip

Fingerprint Lock USB Charging Add 10 Fingerprints