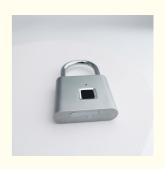

Anti-Theft Keyless Smart Fingerprint Padlock

for Door

### **Product Specification**

Color: SilverDoor Thickness: 35-90mm

Unlock Way: FingerprintWarranty: 2 YearsMOQ: 100 Sets

Application: Apartments, Office, School, Government Etc

• Power Supply: USB Rechargeable

Product Name: PadlockMaterial: Aluminum

• Highlight: Anti Theft Fingerprint Door Lock,

Smart Fingerprint Padlock, Smart Lock Fingerprint Padlock