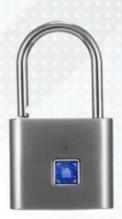

## Anti Theft Fingerprint Door Lock Keyless Smart Lock Fingerprint Padlock

Anti-Theft Keyless Smart Fingerprint Padlock

for Door

### **Product Specification**

Color: SilverDoor Thickness: 35-90mm

Unlock Way: FingerprintWarranty: 2 YearsMOQ: 100 Sets

Application: Apartments, Office, School, Government Etc

• Power Supply: USB Rechargeable

Product Name: PadlockMaterial: Aluminum

• Highlight: Anti Theft Fingerprint Door Lock,

Smart Fingerprint Padlock, Smart Lock Fingerprint Padlock