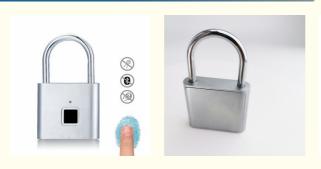

# Safe and reliable verification method

Fingerprint unlocking is more secure, and true fingerprint unlocking is 0.5 seconds.

Fingerprint recognition technology

Smart chip

Automatic learning and storage

Can store 10 sets of fingerprints

# **MORE INTOMATE AND SAFER**

0.5S quick unlock

Fingerprint lock

Fingerprint will not be lost Fingerprints are unique to everyone

**Ordinary lock** 

Lost key forgot password

The key will be copied and the password will be cracked.