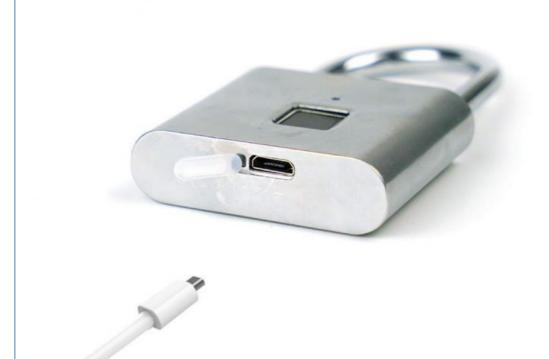

### **Product Specification**

Color: SilverDoor Thickness: 35-90mm

Unlock Way: FingerprintWarranty: 2 YearsMOQ: 100 Sets

Application: Apartments, Office, School, Government Etc

• Power Supply: USB Rechargeable

Secure Chip

Fingerprint Lock USB Charging Add 10 Fingerprints