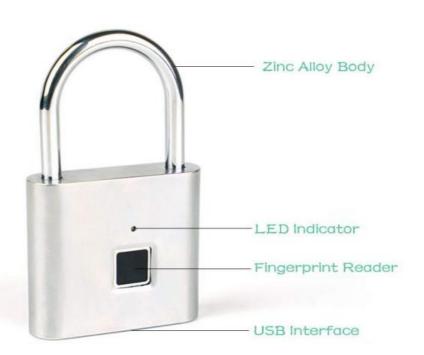

# Digital Rim Lock Anti-Theft Keyless Smart Fingerprint Padlock

| Product Name        | Fingerprint padlock |              |
|---------------------|---------------------|--------------|
| color               | Silver              |              |
| Operating Voltage   | DC 6V               |              |
| Limit voltage       | DC 4.3V ~ 9V        |              |
| Working power       | dynamic             | <150 mA      |
|                     | Static              | <50 uA       |
| working environment | temperature         | -20C°~ +60C° |
|                     | humidity            | 20%~ 80%     |
| Storage environment | temperature         | -20C°~ +80C° |
|                     | humidity            | 10%~ 80%     |

Secure Chip

Fingerprint Lock USB Charging Add 10 Fingerprints