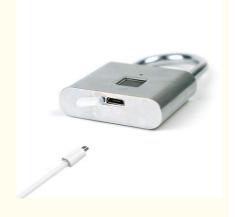

Anti-Theft Keyless Smart Fingerprint Padlock

for Door

### **Product Specification**

Color: SilverDoor Thickness: 35-90mm

Unlock Way: FingerprintWarranty: 2 YearsMOQ: 100 Sets

Application: Apartments, Office, School, Government Etc

• Power Supply: USB Rechargeable

Product Name: PadlockMaterial: Aluminum

• Highlight: Anti Theft Fingerprint Door Lock,

Smart Fingerprint Padlock, Smart Lock Fingerprint Padlock