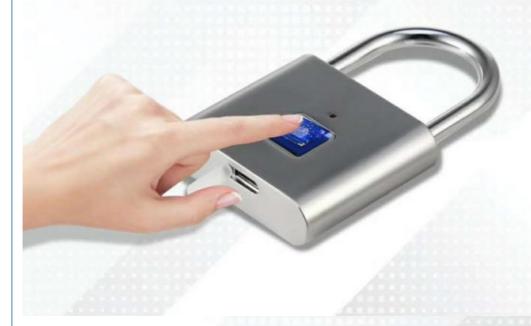

# Safe and reliable verification method

Fingerprint unlocking is more secure, and true fingerprint unlocking is 0.5 seconds.

Fingerprint recognition technology

Smart chip

Automatic learning and storage

Can store 10 sets of fingerprints

# **MORE INTOMATE AND SAFER**

0.5S quick unlock

Fingerprint lock

Fingerprint will not be lost Fingerprints are unique to everyone

**Ordinary lock** 

Lost key forgot password

The key will be copied and the password will be cracked.