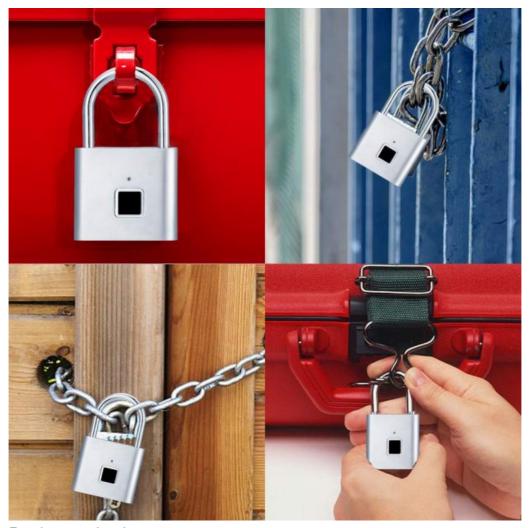

Anti-Theft Keyless Smart Fingerprint Padlock

for Door

### **Product Description**

Once the user places their finger on the fingerprint pad, the lock will recognize the unique pattern and open, allowing access to the contents of the bag or luggage. The digital rim lock also includes additional security features such as tamper detection and alarms, ensuring that the contents of the bag or luggage remain protected at all times.