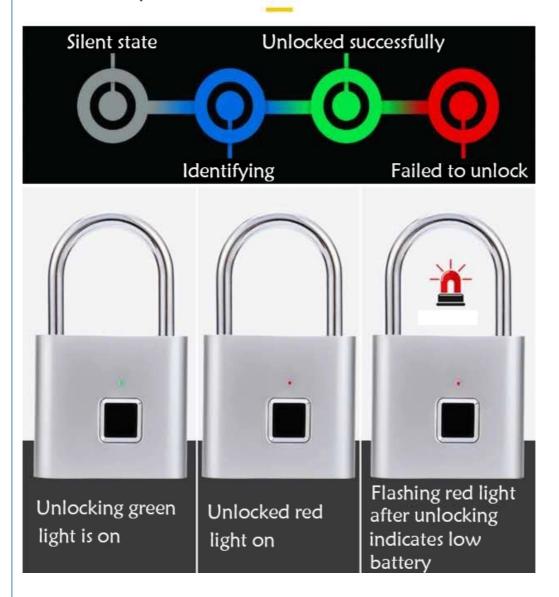

# Light function reminder

Using three-color indicator light different colors of the indicator light represent different states of the device

Product packaging

Digital Rim Lock Anti-Theft Keyless Smart Fingerprint Padlock