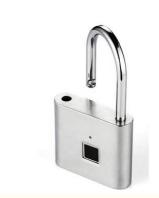

Anti-Theft Keyless Smart Fingerprint Padlock

for Door

### **Product Specification**

Color: SilverDoor Thickness: 35-90mm

Unlock Way: FingerprintWarranty: 2 YearsMOQ: 100 Sets

Application: Apartments, Office, School, Government Etc

• Power Supply: USB Rechargeable

Product Name: PadlockMaterial: Aluminum

• Highlight: Anti Theft Fingerprint Door Lock,

Smart Fingerprint Padlock, Smart Lock Fingerprint Padlock