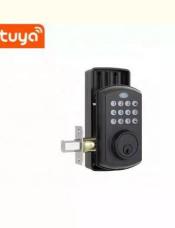

# Intelligent security door dumb lock Digital Rim Lock deadbolt electronic door locks

### **Product Description**

The Intelligent Security Door Dumb Lock Digital Rim Lock Deadbolt Electronic Door Locks is a type of smart lock that uses electronic technology to provide security for doors. It features a deadbolt and a digital rim lock, which can be unlocked using a key or a code.