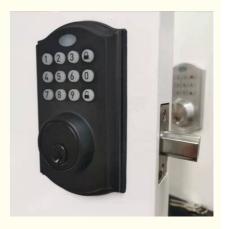

# Intelligent security door dumb lock Digital Rim Lock deadbolt electronic door locks

### **Product Description**

The Intelligent Security Door Dumb Lock Digital Rim Lock Deadbolt Electronic Door Locks is a type of smart lock that uses electronic technology to provide security for doors. It features a deadbolt and a digital rim lock, which can be unlocked using a key or a code.