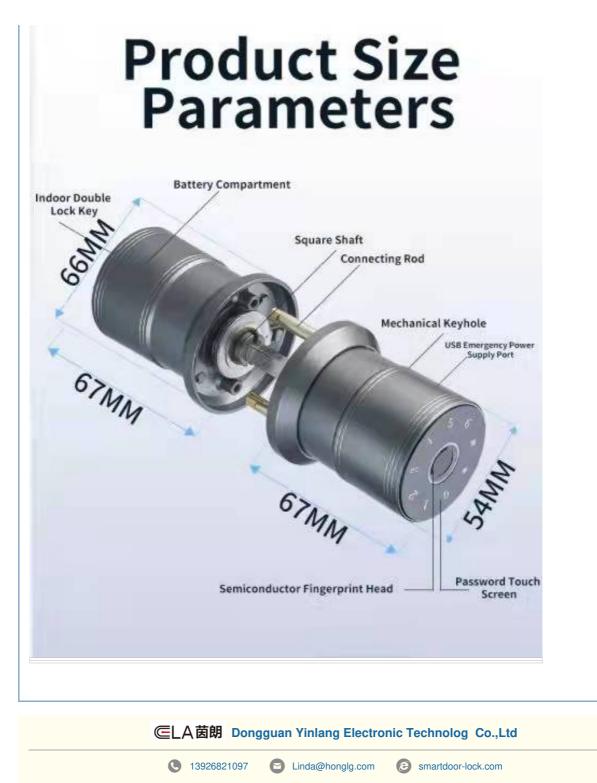

### **Product Specification**

- Operation Temperature: -20°c~60°c
- Material: Aluminum Alloy
- Door Thickness:
- Power Supply:
- Unlock Method:
- Emergency Supply:
- Color:
- Highlight:
- Tye-c Emergency Service Black Office Tuya APP Smart Lock, Tuya APP Smart Lock Aluminum Alloy, Spherical Intelligent Door Lock

## Specification

| item                 | value                       |
|----------------------|-----------------------------|
|                      | value                       |
| Door Type            | Glass door, Wood door       |
| Place of Origin      | China                       |
|                      | Guangdong                   |
| Brand Name           | ELA                         |
| Model Number         | E212                        |
| Data Storage Options | Cloud                       |
| Network              | wifi                        |
| Unlock way           | Кеу                         |
| Application          | Apartment                   |
| Color                | Black                       |
| Product Name         | Smart Fingerprint Door Lock |
| Material             | Aluminum Alloy              |
| Suitable for         | Widely Usage                |
| Function             | Multi-function              |
| APP                  | Tuya Smart                  |
| Door thickness       | 35-75mm                     |
| Power supply         | 4 AA Batteries              |