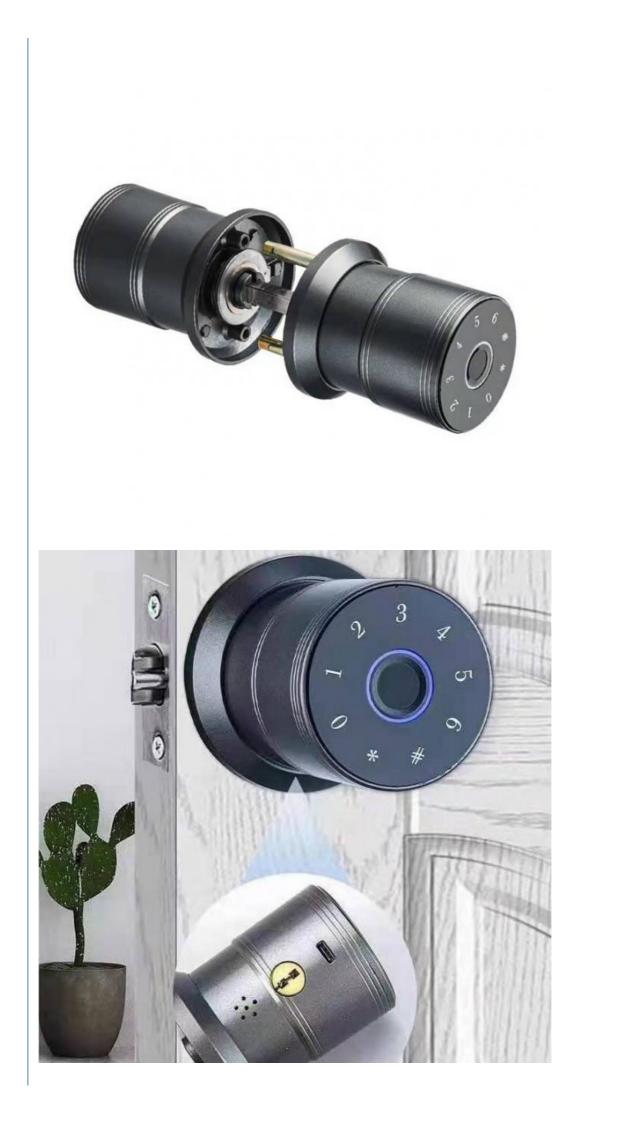

Semiconductor Fingerprint + Password +

## **Product Description**

One of the key features of this smart lock is its ability to be unlocked using a fingerprint instead of a traditional key. Users can set up custom fingerprints for family members, guests, or service providers, providing an additional layer of security.