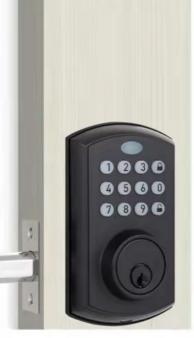

### **Product Specification**

Name: Residential Electronic Lock

Unlock Method: Password + Key
 Power Supply: 4 AA Battery
 Door Thickness: 35-75mm
 Mortise: 60\*70mm

• Emergency Supply: Tye-c Emergency Service

Color: Black
 Operation Temperature: -20°c~60°c
 Material: Aluminum Alloy

• Highlight: Aluminum Alloy Residential Electronic Lock,

Fingerprint Smart Lock Tuya App,

Residential Electronic Door Lock Fingerprint

### **Product Description**

Aluminum Alloy Residential Electronic Lock With TUYA App Function

**Product Description** 

Various Access

There are Cell-phone, PIN code and mechanical key for your choice to unlock the lock.