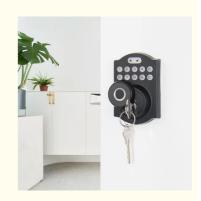

### **Product Description**

Aluminum Alloy Residential Electronic Lock With TUYA App Function

**Product Description** 

Various Access

There are Cell-phone, PIN code and mechanical key for your choice to unlock the lock.