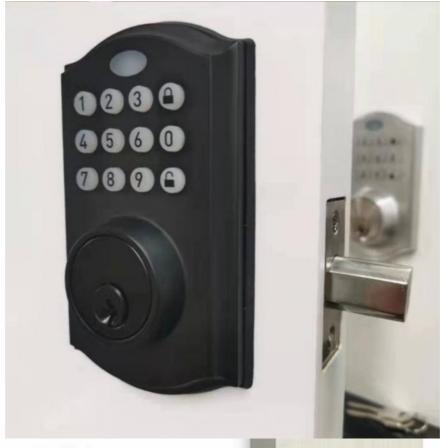

Unique User Codes
Each member of your family can have their own 4-9 digits code that
will be easy to remember Program up to 49 codes for family and
friends.

Scramble Code
Secure and reliable, when your friends or other people go home
with you, Scramble code supports you enter random digits before
or after the correct access code.