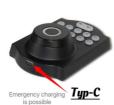

### **Product Specification**

Name: Residential Electronic Lock

Unlock Method: Password + Key
 Power Supply: 4 AA Battery
 Door Thickness: 35-75mm
 Mortise: 60\*70mm

• Emergency Supply: Tye-c Emergency Service

### USB Battery Back-Up

The lock can be energized with a power backup when you forget to replace the batteries.

Press Lock/Unlock button on the back body to lock/unlock the lock inside the room.