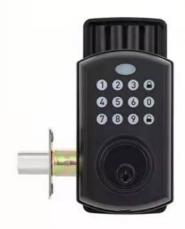

### **Product Specification**

Name: Residential Electronic Lock

Unlock Method: Password + Key
 Power Supply: 4 AA Battery
 Door Thickness: 35-75mm
 Mortise: 60\*70mm

• Emergency Supply: Tye-c Emergency Service

Color: Black
 Operation Temperature: -20°c~60°c
 Material: Aluminum Alloy

• Highlight: Aluminum Alloy Residential Electronic Lock,

Fingerprint Smart Lock Tuya App,

Residential Electronic Door Lock Fingerprint

### **Product Description**

Aluminum Alloy Residential Electronic Lock With TUYA App Function

**Product Description** 

Various Access

There are Cell-phone, PIN code and mechanical key for your choice to unlock the lock.