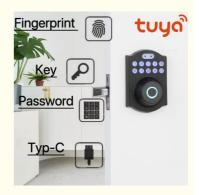

### **Product Specification**

Name: Residential Electronic Lock

Unlock Method: Password + Key
 Power Supply: 4 AA Battery
 Door Thickness: 35-75mm
 Mortise: 60\*70mm

• Emergency Supply: Tye-c Emergency Service

### **Product Description**

Aluminum Alloy Residential Electronic Lock With TUYA App Function

**Product Description** 

Various Access

There are Cell-phone, PIN code and mechanical key for your choice to unlock the lock.

### USB Battery Back-Up

The lock can be energized with a power backup when you forget to replace the batteries.

Press Lock/Unlock button on the back body to lock/unlock the lock inside the room.