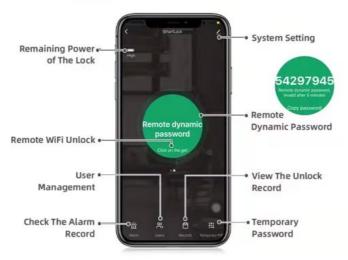

### **Optional Functions**

WiFi Module For IOT Use
Comes with the Connect Wi-Fi module (TUYA) so there's no additional hubs needed and it works off your home Wi-Fi

# Remote Control Unlock and lock your door anywhere, never keep a visitor waiting outside the door anymore.

Locks Monitoring

View your lock history. See a list of users, their assigned codes, and each entry and exit time. Get real-time alerts when someone accesses your home.