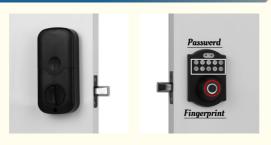

### **Product Description**

Aluminum Alloy Residential Electronic Lock With TUYA App Function

**Product Description** 

Various Access

There are Cell-phone, PIN code and mechanical key for your choice to unlock the lock.

Unique User Codes
Each member of your family can have their own 4-9 digits code that
will be easy to remember Program up to 49 codes for family and
friends.

Scramble Code
Secure and reliable, when your friends or other people go home
with you, Scramble code supports you enter random digits before
or after the correct access code.