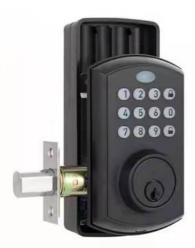

### **Product Specification**

Name: Residential Electronic Lock

Unlock Method: Password + Key
 Power Supply: 4 AA Battery
 Door Thickness: 35-75mm
 Mortise: 60\*70mm

• Emergency Supply: Tye-c Emergency Service

Color: Black
 Operation Temperature: -20°c~60°c
 Material: Aluminum Alloy

• Highlight: Aluminum Alloy Residential Electronic Lock,

Fingerprint Smart Lock Tuya App,

Residential Electronic Door Lock Fingerprint

### **Product Description**

Aluminum Alloy Residential Electronic Lock With TUYA App Function

**Product Description** 

Various Access

There are Cell-phone, PIN code and mechanical key for your choice to unlock the lock.