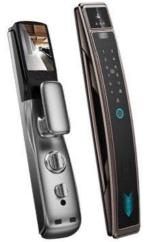

## Fingerprint Smart Door Lock Face Recognition Remotely Captures Cat'S Eye Lock

# Face Recognition Door Lock camera remotely captures the cat's eye lock

The integration of face recognition, a door lock with a camera that remotely captures the cat's eye, and smart home technology is revolutionizing the way we secure our homes. With this technology, you can now use your phone to unlock the door, grant access to authorized individuals, and monitor who enters and exits your home.