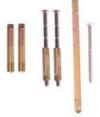

# Powerde By

back panel front panel

IC card

Mechanical key

Cylinder

screw packs

Mortise

Pls choose the right mortise for your door

24 x 240 (60 68) - Gun Black