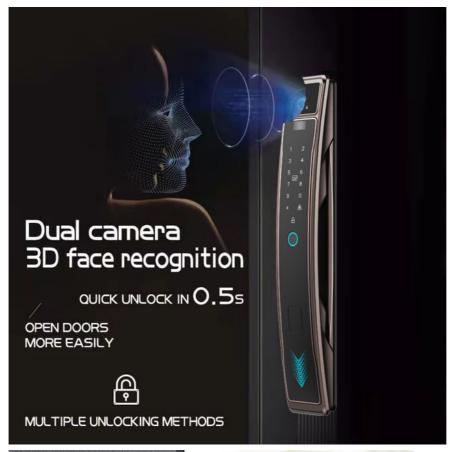

#### **Product Specification**

• Operation Temperature: -20°c~60°c • Material: Aluminum Alloy . Door Thickness: 40-120mm

4200 Milliampere Lithium Battery • Power Supply: . Unlock Method: 3D Face+semiconductor Fingerprint + MFcard + Password + Key +TUYA

The integration of face recognition, a door lock with a camera that remotely captures the cat's eye, and smart home technology is revolutionizing the way we secure our homes. With this technology, you can now use your phone to unlock the door, grant access to authorized individuals, and monitor who enters and exits your home.