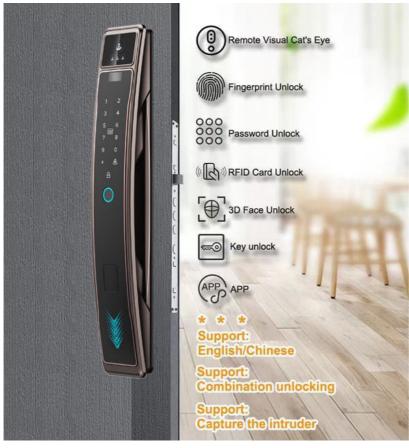

## Fingerprint Smart Door Lock Face Recognition Remotely Captures Cat'S Eye Lock

#### **Product Specification**

• Operation Temperature: -20°c~60°c • Material: Aluminum Alloy . Door Thickness: 40-120mm

4200 Milliampere Lithium Battery • Power Supply: . Unlock Method: 3D Face+semiconductor Fingerprint + MFcard + Password + Key +TUYA

Mortise: 388\*40mm、388\*30mm、240\*30mm、

240\*24mm、280\*24mm

• Emergency Supply: **USB Emergency Service** · Color: Black / Coffee Gold

• Highlight: Fingerprint Smart Door Lock, **Smart Door Lock Face Recognition** 

#### **Product Description**

| Number of fingerprints | ≤ 100                                                                  |
|------------------------|------------------------------------------------------------------------|
| Number of cards        | ≤ 100                                                                  |
| Number of password     | ≤ 100                                                                  |
| Camera                 | 1 million pixels                                                       |
| Lock core level        | C- level lock cylinder                                                 |
| Carton Size            | 560*465*435mm                                                          |
| Color box Size         | 548*230*150mm                                                          |
| N.W                    | 6.97KG/SET                                                             |
| G.W                    | 33.32KG/CTN                                                            |
| Package                | 6sets/CTN                                                              |
| Door Type              | Glass door, Wood door, Steel door, Stainless Steel door, Aluminum door |
| Application            | Apartment                                                              |
| Suitable for           | Widely Usage                                                           |
| Function               | Multi-function                                                         |