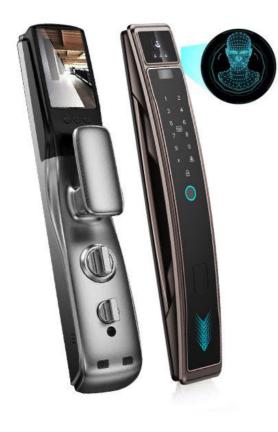

## Fingerprint Smart Door Lock Face Recognition Remotely Captures Cat'S Eye Lock

#### **Product Specification**

• Operation Temperature: -20°c~60°c • Material: Aluminum Alloy . Door Thickness: 40-120mm

4200 Milliampere Lithium Battery • Power Supply: . Unlock Method: 3D Face+semiconductor Fingerprint + MFcard + Password + Key +TUYA

# Face Recognition Door Lock camera remotely captures the cat's eye lock