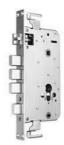

# Powerde By

back panel front panel

IC card

Mechanical key

Cylinder

screw packs

Mortise

Pls choose the right mortise for your door

24 x 240 (60 68) - Gun Black