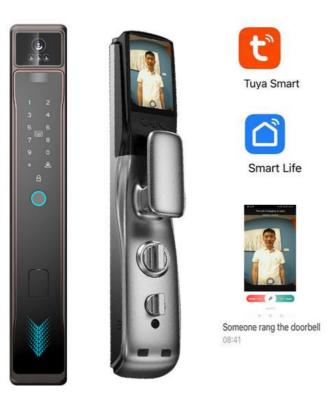

## Fingerprint Smart Door Lock Face Recognition Remotely Captures Cat'S Eye Lock

# Face Recognition Door Lock camera remotely captures the cat's eye lock

The integration of face recognition, a door lock with a camera that remotely captures the cat's eye, and smart home technology is revolutionizing the way we secure our homes. With this technology, you can now use your phone to unlock the door, grant access to authorized individuals, and monitor who enters and exits your home.