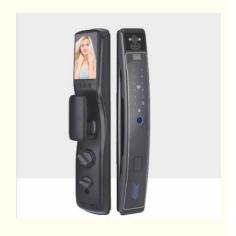

## Fingerprint Smart Door Lock Face Recognition Remotely Captures Cat'S Eye Lock

# Face Recognition Door Lock camera remotely captures the cat's eye lock