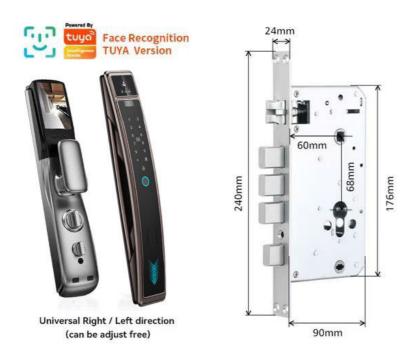

#### **Product Specification**

• Operation Temperature: -20°c~60°c • Material: Aluminum Alloy . Door Thickness: 40-120mm

4200 Milliampere Lithium Battery • Power Supply: . Unlock Method: 3D Face+semiconductor Fingerprint + MFcard + Password + Key +TUYA

Mortise: 388\*40mm、388\*30mm、240\*30mm、

240\*24mm、280\*24mm

• Emergency Supply: **USB Emergency Service** · Color: Black / Coffee Gold

• Highlight: Fingerprint Smart Door Lock, **Smart Door Lock Face Recognition** 

# Powerde By

back panel front panel

IC card

Mechanical key

Cylinder

screw packs

Mortise

Pls choose the right mortise for your door

24 x 240 (60 68) - Gun Black